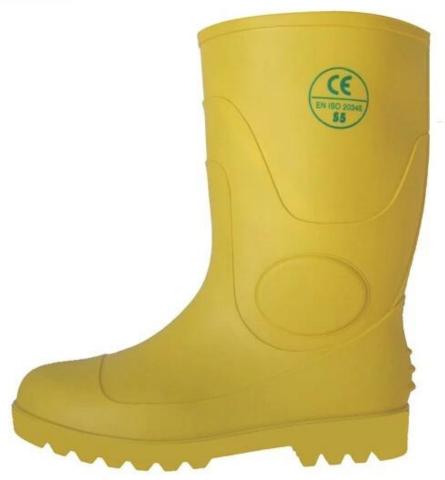

## YYS CE standard yellow waterproof wellington boots

| Product Name:              | CE standard yellow wellington boots                                                                                                                                                                                                                                                                                                                                                                                           |
|----------------------------|-------------------------------------------------------------------------------------------------------------------------------------------------------------------------------------------------------------------------------------------------------------------------------------------------------------------------------------------------------------------------------------------------------------------------------|
| Item No:                   | YYS                                                                                                                                                                                                                                                                                                                                                                                                                           |
| Color:                     | Yellow upper with yellow sole                                                                                                                                                                                                                                                                                                                                                                                                 |
| Size:                      | 36-47 (2-13)                                                                                                                                                                                                                                                                                                                                                                                                                  |
| Average weight:            | 2.5kgs/pr (with steel toe and steel plate)                                                                                                                                                                                                                                                                                                                                                                                    |
| material:                  | PVC upper and PVC sole                                                                                                                                                                                                                                                                                                                                                                                                        |
| Lining:                    | Easily dried polyester                                                                                                                                                                                                                                                                                                                                                                                                        |
| Construction:              | PVC injection                                                                                                                                                                                                                                                                                                                                                                                                                 |
| Standard                   | Meet CE EN ISO 20345 standard (with steel toe and steel plates)                                                                                                                                                                                                                                                                                                                                                               |
| Steel Toe Protection       | Meet 200 Joule                                                                                                                                                                                                                                                                                                                                                                                                                |
| Steel Toe Protection       | Meet 1500 Newton                                                                                                                                                                                                                                                                                                                                                                                                              |
| Puncture Resistant         | Meet 1100 Newton                                                                                                                                                                                                                                                                                                                                                                                                              |
| Characteristics            | <ol> <li>Water / Acid / Alkali / oil / grease resistant, non-slip, anti-static rubber boots.</li> <li>Steel toe can be Impact &amp; amp; amp; compression resistant.</li> <li>steel plate can be puncture resistant.</li> <li>outsole is abrasion resistant and Contract.</li> <li>Ankle protection, energy absorption on the heel seat region, strengthening toe and heel</li> <li>resistant at low temperatures.</li> </ol> |
| Guarantee:                 | 5 months, robust and solid quality.                                                                                                                                                                                                                                                                                                                                                                                           |
| Package:                   | 1 pair per poly bag, 10 pairs per carton                                                                                                                                                                                                                                                                                                                                                                                      |
| Carton Size:               | 43x43x45cm                                                                                                                                                                                                                                                                                                                                                                                                                    |
| G.W./N.W.:                 | 27KGS/ 25KGS                                                                                                                                                                                                                                                                                                                                                                                                                  |
| Amount of load containers: | 3250 pairs / container 1x20 ' 6500 pairs / container 1x40 ' 8100 pairs / HQ container 1x40 '                                                                                                                                                                                                                                                                                                                                  |
| Sample time:               | Within 1 week                                                                                                                                                                                                                                                                                                                                                                                                                 |
| Sample charge:             | one pair sample is free, customer need to pay the freight charge.                                                                                                                                                                                                                                                                                                                                                             |

## YYS wellington boots: