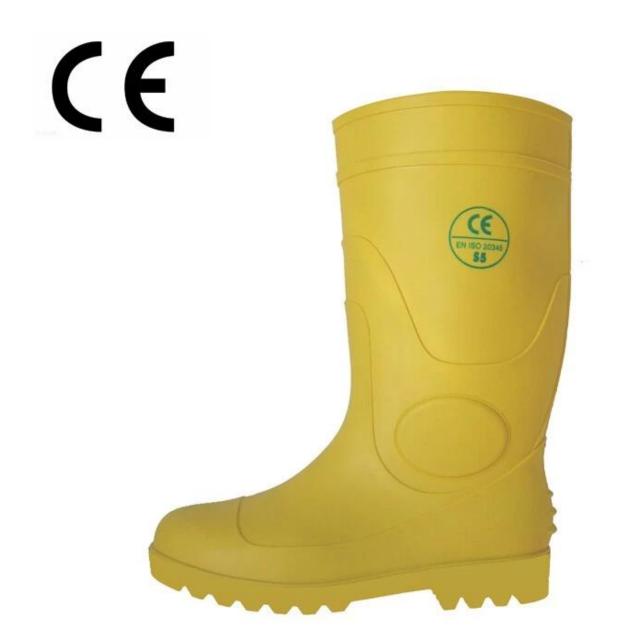

## YYS CE standard yellow waterproof wellington boots

| Product Name:              | CE standard yellow wellington boots                                                                                                                                                                                                                                                                                                                                                                                           |
|----------------------------|-------------------------------------------------------------------------------------------------------------------------------------------------------------------------------------------------------------------------------------------------------------------------------------------------------------------------------------------------------------------------------------------------------------------------------|
| Item No:                   | YYS                                                                                                                                                                                                                                                                                                                                                                                                                           |
| Color:                     | Yellow upper with yellow sole                                                                                                                                                                                                                                                                                                                                                                                                 |
| Size:                      | 36-47 (2-13)                                                                                                                                                                                                                                                                                                                                                                                                                  |
| Average weight:            | 2.5kgs/pr (with steel toe and steel plate)                                                                                                                                                                                                                                                                                                                                                                                    |
| material:                  | PVC upper and PVC sole                                                                                                                                                                                                                                                                                                                                                                                                        |
| Lining:                    | Easily dried polyester                                                                                                                                                                                                                                                                                                                                                                                                        |
| Construction:              | PVC injection                                                                                                                                                                                                                                                                                                                                                                                                                 |
| Standard                   | Meet CE EN ISO 20345 standard (with steel toe and steel plates)                                                                                                                                                                                                                                                                                                                                                               |
| Steel Toe Protection       | Meet 200 Joule                                                                                                                                                                                                                                                                                                                                                                                                                |
| Steel Toe Protection       | Meet 1500 Newton                                                                                                                                                                                                                                                                                                                                                                                                              |
| Puncture Resistant         | Meet 1100 Newton                                                                                                                                                                                                                                                                                                                                                                                                              |
| Characteristics            | <ol> <li>Water / Acid / Alkali / oil / grease resistant, non-slip, anti-static rubber boots.</li> <li>Steel toe can be Impact &amp; amp; amp; compression resistant.</li> <li>steel plate can be puncture resistant.</li> <li>outsole is abrasion resistant and Contract.</li> <li>Ankle protection, energy absorption on the heel seat region, strengthening toe and heel</li> <li>resistant at low temperatures.</li> </ol> |
| Guarantee:                 | 5 months, robust and solid quality.                                                                                                                                                                                                                                                                                                                                                                                           |
| Package:                   | 1 pair per poly bag, 10 pairs per carton                                                                                                                                                                                                                                                                                                                                                                                      |
| Carton Size:               | 43x43x45cm                                                                                                                                                                                                                                                                                                                                                                                                                    |
| G.W./N.W.:                 | 27KGS/ 25KGS                                                                                                                                                                                                                                                                                                                                                                                                                  |
| Amount of load containers: | 3250 pairs / container 1x20 ' 6500 pairs / container 1x40 ' 8100 pairs / HQ container 1x40 '                                                                                                                                                                                                                                                                                                                                  |
| Sample time:               | Within 1 week                                                                                                                                                                                                                                                                                                                                                                                                                 |
| Sample charge:             | one pair sample is free, customer need to pay the freight charge.                                                                                                                                                                                                                                                                                                                                                             |

## YYS wellington boots: