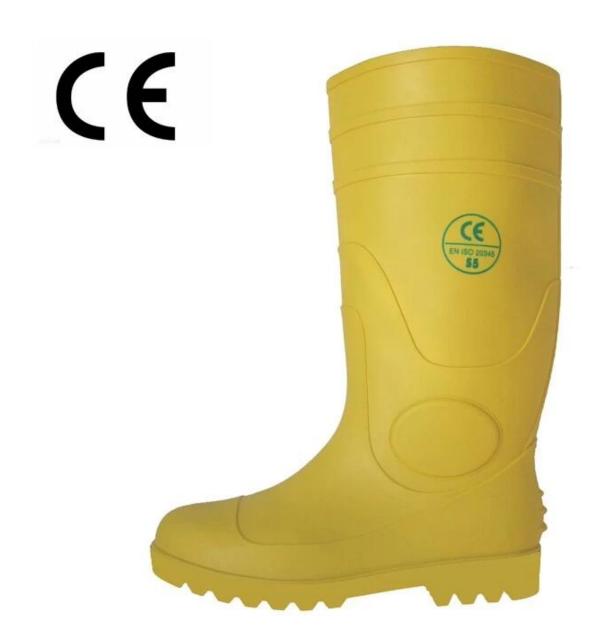

## YYS CE standard yellow waterproof wellington boots

| Product Name:              | CE standard yellow wellington boots                                                                                                                                                                                                                                                                                                                                                                                           |
|----------------------------|-------------------------------------------------------------------------------------------------------------------------------------------------------------------------------------------------------------------------------------------------------------------------------------------------------------------------------------------------------------------------------------------------------------------------------|
| Item No:                   | YYS                                                                                                                                                                                                                                                                                                                                                                                                                           |
| Color:                     | Yellow upper with yellow sole                                                                                                                                                                                                                                                                                                                                                                                                 |
| Size:                      | 36-47 (2-13)                                                                                                                                                                                                                                                                                                                                                                                                                  |
| Average weight:            | 2.5kgs/pr (with steel toe and steel plate)                                                                                                                                                                                                                                                                                                                                                                                    |
| material:                  | PVC upper and PVC sole                                                                                                                                                                                                                                                                                                                                                                                                        |
| Lining:                    | Easily dried polyester                                                                                                                                                                                                                                                                                                                                                                                                        |
| Construction:              | PVC injection                                                                                                                                                                                                                                                                                                                                                                                                                 |
| Standard                   | Meet CE EN ISO 20345 standard (with steel toe and steel plates)                                                                                                                                                                                                                                                                                                                                                               |
| Steel Toe Protection       | Meet 200 Joule                                                                                                                                                                                                                                                                                                                                                                                                                |
| Steel Toe Protection       | Meet 1500 Newton                                                                                                                                                                                                                                                                                                                                                                                                              |
| Puncture Resistant         | Meet 1100 Newton                                                                                                                                                                                                                                                                                                                                                                                                              |
| Characteristics            | <ol> <li>Water / Acid / Alkali / oil / grease resistant, non-slip, anti-static rubber boots.</li> <li>Steel toe can be Impact &amp; amp; amp; compression resistant.</li> <li>steel plate can be puncture resistant.</li> <li>outsole is abrasion resistant and Contract.</li> <li>Ankle protection, energy absorption on the heel seat region, strengthening toe and heel</li> <li>resistant at low temperatures.</li> </ol> |
| Guarantee:                 | 5 months, robust and solid quality.                                                                                                                                                                                                                                                                                                                                                                                           |
| Package:                   | 1 pair per poly bag, 10 pairs per carton                                                                                                                                                                                                                                                                                                                                                                                      |
| Carton Size:               | 43x43x45cm                                                                                                                                                                                                                                                                                                                                                                                                                    |
| G.W./N.W.:                 | 27KGS/ 25KGS                                                                                                                                                                                                                                                                                                                                                                                                                  |
| Amount of load containers: | 3250 pairs / container 1x20 ' 6500 pairs / container 1x40 ' 8100 pairs / HQ container 1x40 '                                                                                                                                                                                                                                                                                                                                  |
| Sample time:               | Within 1 week                                                                                                                                                                                                                                                                                                                                                                                                                 |
| Sample charge:             | one pair sample is free, customer need to pay the freight charge.                                                                                                                                                                                                                                                                                                                                                             |

## YYS wellington boots: