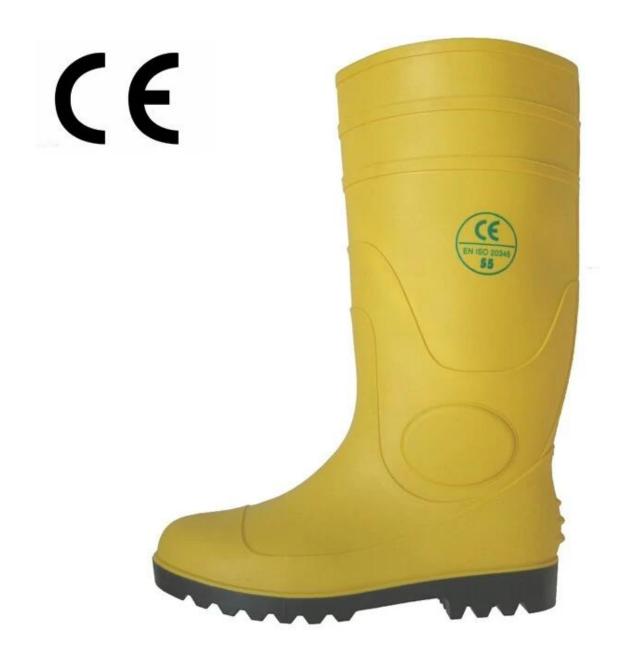

## Yellow pvc wellington rain boots

| Product Name:              | Waterproof pvc wellington rain boots                                                                                                                                                                                                                                                                                                                                                                                          |
|----------------------------|-------------------------------------------------------------------------------------------------------------------------------------------------------------------------------------------------------------------------------------------------------------------------------------------------------------------------------------------------------------------------------------------------------------------------------|
| Item No:                   | YBS                                                                                                                                                                                                                                                                                                                                                                                                                           |
| Color:                     | Yellow upper with black sole                                                                                                                                                                                                                                                                                                                                                                                                  |
| Size:                      | 36-47 (2-13)                                                                                                                                                                                                                                                                                                                                                                                                                  |
| Average weight:            | 2.5kgs/pr (with steel toe and steel plate)                                                                                                                                                                                                                                                                                                                                                                                    |
| material:                  | PVC upper and PVC sole                                                                                                                                                                                                                                                                                                                                                                                                        |
| Lining:                    | Easily dried polyester                                                                                                                                                                                                                                                                                                                                                                                                        |
| Construction:              | PVC injection                                                                                                                                                                                                                                                                                                                                                                                                                 |
| Standard                   | Meet CE EN ISO 20345 standard (with steel toe and steel plates)                                                                                                                                                                                                                                                                                                                                                               |
| Steel Toe Protection       | Meet 200 Joule                                                                                                                                                                                                                                                                                                                                                                                                                |
| Steel Toe Protection       | Meet 1500 Newton                                                                                                                                                                                                                                                                                                                                                                                                              |
| Puncture Resistant         | Meet 1100 Newton                                                                                                                                                                                                                                                                                                                                                                                                              |
| Characteristics            | <ol> <li>Water / Acid / Alkali / oil / grease resistant, non-slip, anti-static rubber boots.</li> <li>Steel toe can be Impact &amp; amp; amp; compression resistant.</li> <li>steel plate can be puncture resistant.</li> <li>outsole is abrasion resistant and Contract.</li> <li>Ankle protection, energy absorption on the heel seat region, strengthening toe and heel</li> <li>resistant at low temperatures.</li> </ol> |
| Guarantee:                 | 5 months, robust and solid quality.                                                                                                                                                                                                                                                                                                                                                                                           |
| Package:                   | 1 pair per poly bag, 10 pairs per carton                                                                                                                                                                                                                                                                                                                                                                                      |
| Carton Size:               | 43x43x45cm                                                                                                                                                                                                                                                                                                                                                                                                                    |
| G.W./N.W.:                 | 27KGS/ 25KGS                                                                                                                                                                                                                                                                                                                                                                                                                  |
| Amount of load containers: | 3250 pairs / container 1x20 ' 6500 pairs / container 1x40 ' 8100 pairs / HQ container 1x40 '                                                                                                                                                                                                                                                                                                                                  |
| Sample time:               | Within 1 week                                                                                                                                                                                                                                                                                                                                                                                                                 |
| Sample charge:             | one pair sample is free, customer need to pay the freight charge.                                                                                                                                                                                                                                                                                                                                                             |

## YBS wellington rain boots: