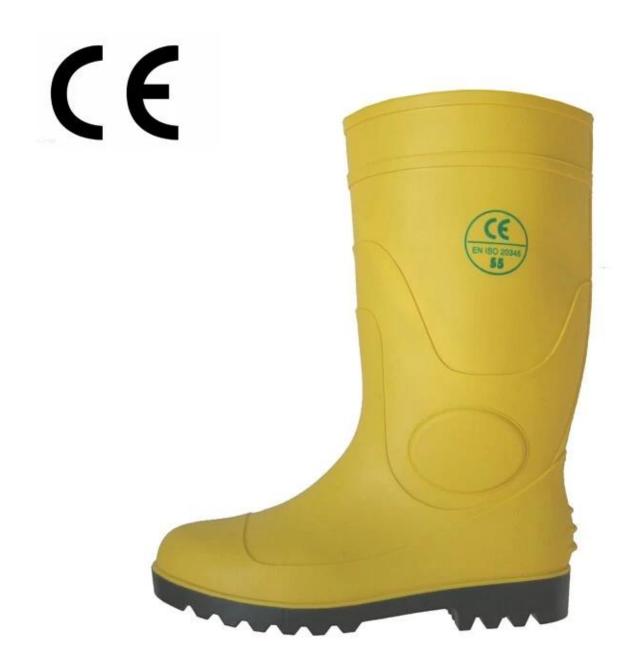

## Yellow pvc wellington rain boots

| Product Name:              | Waterproof pvc wellington rain boots                                                                                                                                                                                                                                                                                                                                                                                          |
|----------------------------|-------------------------------------------------------------------------------------------------------------------------------------------------------------------------------------------------------------------------------------------------------------------------------------------------------------------------------------------------------------------------------------------------------------------------------|
| Item No:                   | YBS                                                                                                                                                                                                                                                                                                                                                                                                                           |
| Color:                     | Yellow upper with black sole                                                                                                                                                                                                                                                                                                                                                                                                  |
| Size:                      | 36-47 (2-13)                                                                                                                                                                                                                                                                                                                                                                                                                  |
| Average weight:            | 2.5kgs/pr (with steel toe and steel plate)                                                                                                                                                                                                                                                                                                                                                                                    |
| material:                  | PVC upper and PVC sole                                                                                                                                                                                                                                                                                                                                                                                                        |
| Lining:                    | Easily dried polyester                                                                                                                                                                                                                                                                                                                                                                                                        |
| Construction:              | PVC injection                                                                                                                                                                                                                                                                                                                                                                                                                 |
| Standard                   | Meet CE EN ISO 20345 standard (with steel toe and steel plates)                                                                                                                                                                                                                                                                                                                                                               |
| Steel Toe Protection       | Meet 200 Joule                                                                                                                                                                                                                                                                                                                                                                                                                |
| Steel Toe Protection       | Meet 1500 Newton                                                                                                                                                                                                                                                                                                                                                                                                              |
| Puncture Resistant         | Meet 1100 Newton                                                                                                                                                                                                                                                                                                                                                                                                              |
| Characteristics            | <ol> <li>Water / Acid / Alkali / oil / grease resistant, non-slip, anti-static rubber boots.</li> <li>Steel toe can be Impact &amp; amp; amp; compression resistant.</li> <li>steel plate can be puncture resistant.</li> <li>outsole is abrasion resistant and Contract.</li> <li>Ankle protection, energy absorption on the heel seat region, strengthening toe and heel</li> <li>resistant at low temperatures.</li> </ol> |
| Guarantee:                 | 5 months, robust and solid quality.                                                                                                                                                                                                                                                                                                                                                                                           |
| Package:                   | 1 pair per poly bag, 10 pairs per carton                                                                                                                                                                                                                                                                                                                                                                                      |
| Carton Size:               | 43x43x45cm                                                                                                                                                                                                                                                                                                                                                                                                                    |
| G.W./N.W.:                 | 27KGS/ 25KGS                                                                                                                                                                                                                                                                                                                                                                                                                  |
| Amount of load containers: | 3250 pairs / container 1x20 ' 6500 pairs / container 1x40 ' 8100 pairs / HQ container 1x40 '                                                                                                                                                                                                                                                                                                                                  |
| Sample time:               | Within 1 week                                                                                                                                                                                                                                                                                                                                                                                                                 |
| Sample charge:             | one pair sample is free, customer need to pay the freight charge.                                                                                                                                                                                                                                                                                                                                                             |

## YBS wellington rain boots: