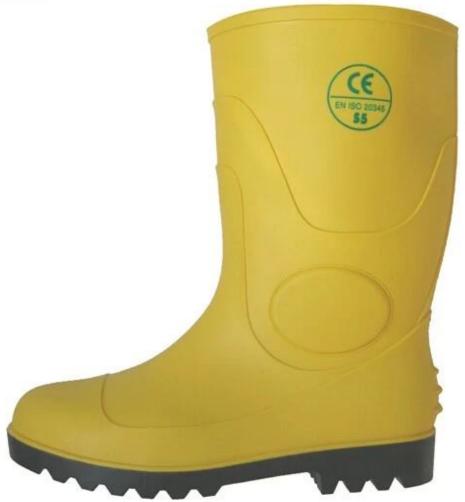

## Yellow pvc wellington rain boots

| Product Name:              | Waterproof pvc wellington rain boots                                                                                                                                                                                                                                                                                                                                                                                          |
|----------------------------|-------------------------------------------------------------------------------------------------------------------------------------------------------------------------------------------------------------------------------------------------------------------------------------------------------------------------------------------------------------------------------------------------------------------------------|
| Item No:                   | YBS                                                                                                                                                                                                                                                                                                                                                                                                                           |
| Color:                     | Yellow upper with black sole                                                                                                                                                                                                                                                                                                                                                                                                  |
| Size:                      | 36-47 (2-13)                                                                                                                                                                                                                                                                                                                                                                                                                  |
| Average weight:            | 2.5kgs/pr (with steel toe and steel plate)                                                                                                                                                                                                                                                                                                                                                                                    |
| material:                  | PVC upper and PVC sole                                                                                                                                                                                                                                                                                                                                                                                                        |
| Lining:                    | Easily dried polyester                                                                                                                                                                                                                                                                                                                                                                                                        |
| Construction:              | PVC injection                                                                                                                                                                                                                                                                                                                                                                                                                 |
| Standard                   | Meet CE EN ISO 20345 standard (with steel toe and steel plates)                                                                                                                                                                                                                                                                                                                                                               |
| Steel Toe Protection       | Meet 200 Joule                                                                                                                                                                                                                                                                                                                                                                                                                |
| Steel Toe Protection       | Meet 1500 Newton                                                                                                                                                                                                                                                                                                                                                                                                              |
| Puncture Resistant         | Meet 1100 Newton                                                                                                                                                                                                                                                                                                                                                                                                              |
| Characteristics            | <ol> <li>Water / Acid / Alkali / oil / grease resistant, non-slip, anti-static rubber boots.</li> <li>Steel toe can be Impact &amp; amp; amp; compression resistant.</li> <li>steel plate can be puncture resistant.</li> <li>outsole is abrasion resistant and Contract.</li> <li>Ankle protection, energy absorption on the heel seat region, strengthening toe and heel</li> <li>resistant at low temperatures.</li> </ol> |
| Guarantee:                 | 5 months, robust and solid quality.                                                                                                                                                                                                                                                                                                                                                                                           |
| Package:                   | 1 pair per poly bag, 10 pairs per carton                                                                                                                                                                                                                                                                                                                                                                                      |
| Carton Size:               | 43x43x45cm                                                                                                                                                                                                                                                                                                                                                                                                                    |
| G.W./N.W.:                 | 27KGS/ 25KGS                                                                                                                                                                                                                                                                                                                                                                                                                  |
| Amount of load containers: | 3250 pairs / container 1x20 ' 6500 pairs / container 1x40 ' 8100 pairs / HQ container 1x40 '                                                                                                                                                                                                                                                                                                                                  |
| Sample time:               | Within 1 week                                                                                                                                                                                                                                                                                                                                                                                                                 |
| Sample charge:             | one pair sample is free, customer need to pay the freight charge.                                                                                                                                                                                                                                                                                                                                                             |

## YBS wellington rain boots: