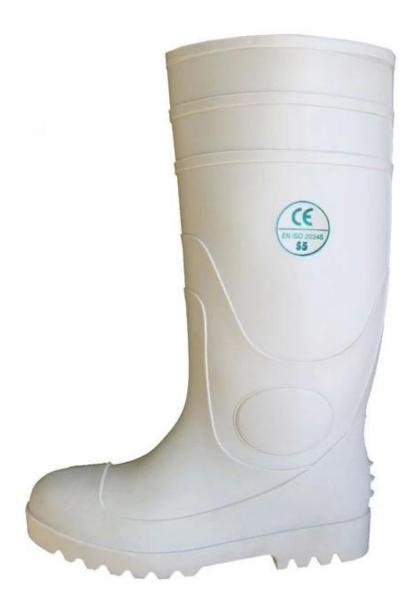

## WWS white food industry pvc safety rain boots

| Due de et Neue e           | Makamana at ta ad indicatus, mana antah, main ha aha with aha al ha a and aha al salata                                                                                                                                                                                                                                                                                                                                       |
|----------------------------|-------------------------------------------------------------------------------------------------------------------------------------------------------------------------------------------------------------------------------------------------------------------------------------------------------------------------------------------------------------------------------------------------------------------------------|
| Product Name:              | Waterproof food industry pvc safety rain boots with steel toe and steel plate                                                                                                                                                                                                                                                                                                                                                 |
| Item No:                   | WWS                                                                                                                                                                                                                                                                                                                                                                                                                           |
| Color:                     | White upper with white sole                                                                                                                                                                                                                                                                                                                                                                                                   |
| Size:                      | 36-47 (2-13)                                                                                                                                                                                                                                                                                                                                                                                                                  |
| Average weight:            | 2.3kgs/pr                                                                                                                                                                                                                                                                                                                                                                                                                     |
| material:                  | PVC upper and PVC sole                                                                                                                                                                                                                                                                                                                                                                                                        |
| Lining:                    | Easily dried polyester                                                                                                                                                                                                                                                                                                                                                                                                        |
| Construction:              | PVC injection                                                                                                                                                                                                                                                                                                                                                                                                                 |
| Standard                   | Meet CE EN ISO 20345 standard (with steel toe and steel plates)                                                                                                                                                                                                                                                                                                                                                               |
| Steel Toe Protection       | Meet 200 Joule                                                                                                                                                                                                                                                                                                                                                                                                                |
| Steel Toe Protection       | Meet 1500 Newton                                                                                                                                                                                                                                                                                                                                                                                                              |
| Puncture Resistant         | Meet 1100 Newton                                                                                                                                                                                                                                                                                                                                                                                                              |
| Characteristics            | <ol> <li>Water / Acid / Alkali / oil / grease resistant, non-slip, anti-static rubber boots.</li> <li>Steel toe can be Impact &amp; amp; amp; compression resistant.</li> <li>steel plate can be puncture resistant.</li> <li>outsole is abrasion resistant and Contract.</li> <li>Ankle protection, energy absorption on the heel seat region, strengthening toe and heel</li> <li>resistant at low temperatures.</li> </ol> |
| Guarantee:                 | 5 months, robust and solid quality.                                                                                                                                                                                                                                                                                                                                                                                           |
| Package:                   | 1 pair per poly bag, 10 pairs per carton                                                                                                                                                                                                                                                                                                                                                                                      |
| Carton Size:               | 43x43x45cm                                                                                                                                                                                                                                                                                                                                                                                                                    |
| G.W./N.W.:                 | 27KGS/ 25KGS                                                                                                                                                                                                                                                                                                                                                                                                                  |
| Amount of load containers: | 3250 pairs / container 1x20 ' 6500 pairs / container 1x40 ' 8100 pairs / HQ container 1x40 '                                                                                                                                                                                                                                                                                                                                  |
| Sample time:               | Within 1 week                                                                                                                                                                                                                                                                                                                                                                                                                 |
| Sample charge:             | one pair sample is free, customer need to pay the freight charge.                                                                                                                                                                                                                                                                                                                                                             |
|                            |                                                                                                                                                                                                                                                                                                                                                                                                                               |

## WWS food industry rain boots: