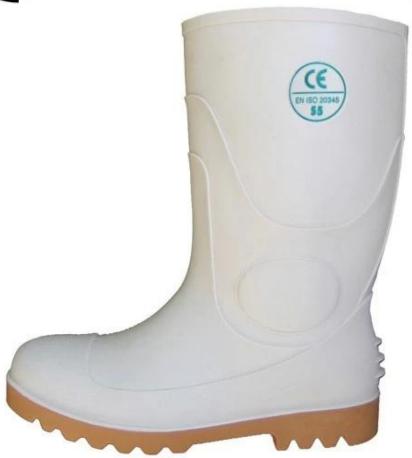

## WNS food industry chemical resistant mens work boots

| Product Name:              | White color food industry acid and alkali resistant waterproof mens work boots                                                                                                                                                                                                                                                                                                                                                |
|----------------------------|-------------------------------------------------------------------------------------------------------------------------------------------------------------------------------------------------------------------------------------------------------------------------------------------------------------------------------------------------------------------------------------------------------------------------------|
| Item No:                   | WNS                                                                                                                                                                                                                                                                                                                                                                                                                           |
| Color:                     | White upper with nitrile sole                                                                                                                                                                                                                                                                                                                                                                                                 |
| Size:                      | 36-47 (2-13)                                                                                                                                                                                                                                                                                                                                                                                                                  |
| Average weight:            | 2.5kgs/pr (with steel toe and steel plate)                                                                                                                                                                                                                                                                                                                                                                                    |
| material:                  | PVC upper and PVC sole                                                                                                                                                                                                                                                                                                                                                                                                        |
| Lining:                    | Easily dried polyester                                                                                                                                                                                                                                                                                                                                                                                                        |
| Construction:              | PVC injection                                                                                                                                                                                                                                                                                                                                                                                                                 |
| Standard                   | Meet CE EN ISO 20345 standard (with steel toe and steel plates)                                                                                                                                                                                                                                                                                                                                                               |
| Steel Toe Protection       | Meet 200 Joule                                                                                                                                                                                                                                                                                                                                                                                                                |
| Steel Toe Protection       | Meet 1500 Newton                                                                                                                                                                                                                                                                                                                                                                                                              |
| Puncture Resistant         | Meet 1100 Newton                                                                                                                                                                                                                                                                                                                                                                                                              |
| Characteristics            | <ol> <li>Water / Acid / Alkali / oil / grease resistant, non-slip, anti-static rubber boots.</li> <li>Steel toe can be Impact &amp; amp; amp; compression resistant.</li> <li>steel plate can be puncture resistant.</li> <li>outsole is abrasion resistant and Contract.</li> <li>Ankle protection, energy absorption on the heel seat region, strengthening toe and heel</li> <li>resistant at low temperatures.</li> </ol> |
| Guarantee:                 | 5 months, robust and solid quality.                                                                                                                                                                                                                                                                                                                                                                                           |
| Package:                   | 1 pair per poly bag, 10 pairs per carton                                                                                                                                                                                                                                                                                                                                                                                      |
| Carton Size:               | 43x43x45cm                                                                                                                                                                                                                                                                                                                                                                                                                    |
| G.W./N.W.:                 | 27KGS/ 25KGS                                                                                                                                                                                                                                                                                                                                                                                                                  |
| Amount of load containers: | 3250 pairs / container 1x20 ' 6500 pairs / container 1x40 ' 8100 pairs / HQ container 1x40 '                                                                                                                                                                                                                                                                                                                                  |
| Sample time:               | Within 1 week                                                                                                                                                                                                                                                                                                                                                                                                                 |
| Sample charge:             | one pair sample is free, customer need to pay the freight charge.                                                                                                                                                                                                                                                                                                                                                             |