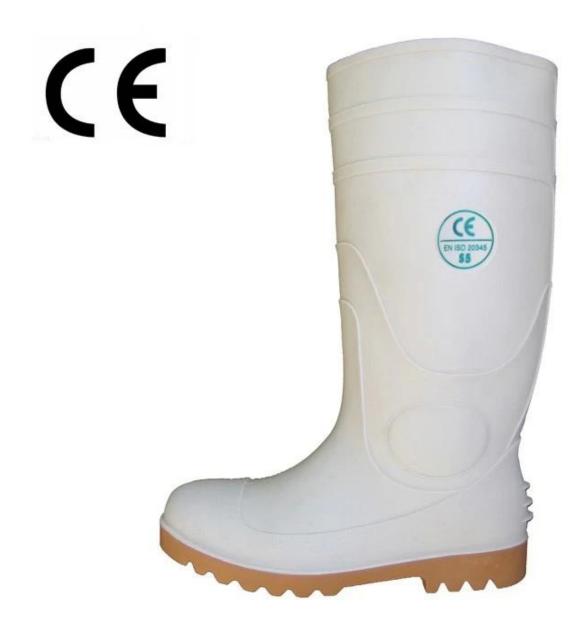

## WNS food industry chemical resistant mens work boots

| Product Name:              | White color food industry acid and alkali resistant waterproof mens work boots                                                                                                                                                                                                                                                                                                                                                |
|----------------------------|-------------------------------------------------------------------------------------------------------------------------------------------------------------------------------------------------------------------------------------------------------------------------------------------------------------------------------------------------------------------------------------------------------------------------------|
| Item No:                   | WNS                                                                                                                                                                                                                                                                                                                                                                                                                           |
| Color:                     | White upper with nitrile sole                                                                                                                                                                                                                                                                                                                                                                                                 |
| Size:                      | 36-47 (2-13)                                                                                                                                                                                                                                                                                                                                                                                                                  |
| Average weight:            | 2.5kgs/pr (with steel toe and steel plate)                                                                                                                                                                                                                                                                                                                                                                                    |
| material:                  | PVC upper and PVC sole                                                                                                                                                                                                                                                                                                                                                                                                        |
| Lining:                    | Easily dried polyester                                                                                                                                                                                                                                                                                                                                                                                                        |
| Construction:              | PVC injection                                                                                                                                                                                                                                                                                                                                                                                                                 |
| Standard                   | Meet CE EN ISO 20345 standard (with steel toe and steel plates)                                                                                                                                                                                                                                                                                                                                                               |
| Steel Toe Protection       | Meet 200 Joule                                                                                                                                                                                                                                                                                                                                                                                                                |
| Steel Toe Protection       | Meet 1500 Newton                                                                                                                                                                                                                                                                                                                                                                                                              |
| Puncture Resistant         | Meet 1100 Newton                                                                                                                                                                                                                                                                                                                                                                                                              |
| Characteristics            | <ol> <li>Water / Acid / Alkali / oil / grease resistant, non-slip, anti-static rubber boots.</li> <li>Steel toe can be Impact &amp; amp; amp; compression resistant.</li> <li>steel plate can be puncture resistant.</li> <li>outsole is abrasion resistant and Contract.</li> <li>Ankle protection, energy absorption on the heel seat region, strengthening toe and heel</li> <li>resistant at low temperatures.</li> </ol> |
| Guarantee:                 | 5 months, robust and solid quality.                                                                                                                                                                                                                                                                                                                                                                                           |
| Package:                   | 1 pair per poly bag, 10 pairs per carton                                                                                                                                                                                                                                                                                                                                                                                      |
| Carton Size:               | 43x43x45cm                                                                                                                                                                                                                                                                                                                                                                                                                    |
| G.W./N.W.:                 | 27KGS/ 25KGS                                                                                                                                                                                                                                                                                                                                                                                                                  |
| Amount of load containers: | 3250 pairs / container 1x20 ' 6500 pairs / container 1x40 ' 8100 pairs / HQ container 1x40 '                                                                                                                                                                                                                                                                                                                                  |
| Sample time:               | Within 1 week                                                                                                                                                                                                                                                                                                                                                                                                                 |
| Sample charge:             | one pair sample is free, customer need to pay the freight charge.                                                                                                                                                                                                                                                                                                                                                             |