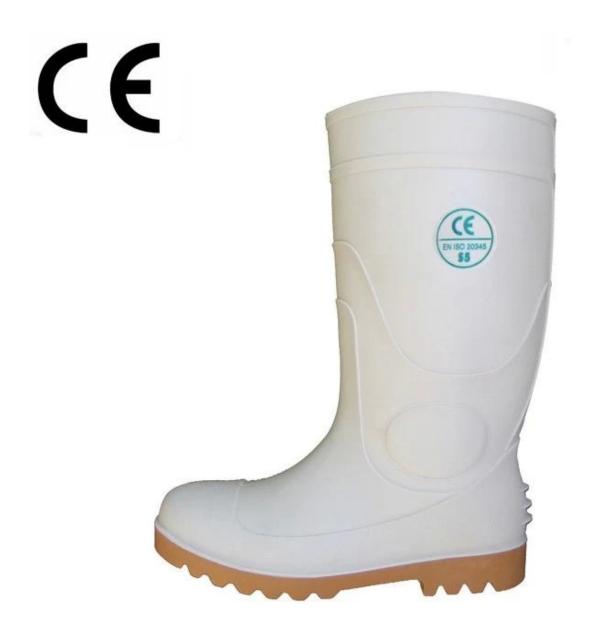

## WNS food industry chemical resistant mens work boots

| Product Name:              | White color food industry acid and alkali resistant waterproof mens work boots                                                                                                                                                                                                                                                                                                                                                |
|----------------------------|-------------------------------------------------------------------------------------------------------------------------------------------------------------------------------------------------------------------------------------------------------------------------------------------------------------------------------------------------------------------------------------------------------------------------------|
| Item No:                   | WNS                                                                                                                                                                                                                                                                                                                                                                                                                           |
| Color:                     | White upper with nitrile sole                                                                                                                                                                                                                                                                                                                                                                                                 |
| Size:                      | 36-47 (2-13)                                                                                                                                                                                                                                                                                                                                                                                                                  |
| Average weight:            | 2.5kgs/pr (with steel toe and steel plate)                                                                                                                                                                                                                                                                                                                                                                                    |
| material:                  | PVC upper and PVC sole                                                                                                                                                                                                                                                                                                                                                                                                        |
| Lining:                    | Easily dried polyester                                                                                                                                                                                                                                                                                                                                                                                                        |
| Construction:              | PVC injection                                                                                                                                                                                                                                                                                                                                                                                                                 |
| Standard                   | Meet CE EN ISO 20345 standard (with steel toe and steel plates)                                                                                                                                                                                                                                                                                                                                                               |
| Steel Toe Protection       | Meet 200 Joule                                                                                                                                                                                                                                                                                                                                                                                                                |
| Steel Toe Protection       | Meet 1500 Newton                                                                                                                                                                                                                                                                                                                                                                                                              |
| Puncture Resistant         | Meet 1100 Newton                                                                                                                                                                                                                                                                                                                                                                                                              |
| Characteristics            | <ol> <li>Water / Acid / Alkali / oil / grease resistant, non-slip, anti-static rubber boots.</li> <li>Steel toe can be Impact &amp; amp; amp; compression resistant.</li> <li>steel plate can be puncture resistant.</li> <li>outsole is abrasion resistant and Contract.</li> <li>Ankle protection, energy absorption on the heel seat region, strengthening toe and heel</li> <li>resistant at low temperatures.</li> </ol> |
| Guarantee:                 | 5 months, robust and solid quality.                                                                                                                                                                                                                                                                                                                                                                                           |
| Package:                   | 1 pair per poly bag, 10 pairs per carton                                                                                                                                                                                                                                                                                                                                                                                      |
| Carton Size:               | 43x43x45cm                                                                                                                                                                                                                                                                                                                                                                                                                    |
| G.W./N.W.:                 | 27KGS/ 25KGS                                                                                                                                                                                                                                                                                                                                                                                                                  |
| Amount of load containers: | 3250 pairs / container 1x20 ' 6500 pairs / container 1x40 ' 8100 pairs / HQ container 1x40 '                                                                                                                                                                                                                                                                                                                                  |
| Sample time:               | Within 1 week                                                                                                                                                                                                                                                                                                                                                                                                                 |
| Sample charge:             | one pair sample is free, customer need to pay the freight charge.                                                                                                                                                                                                                                                                                                                                                             |