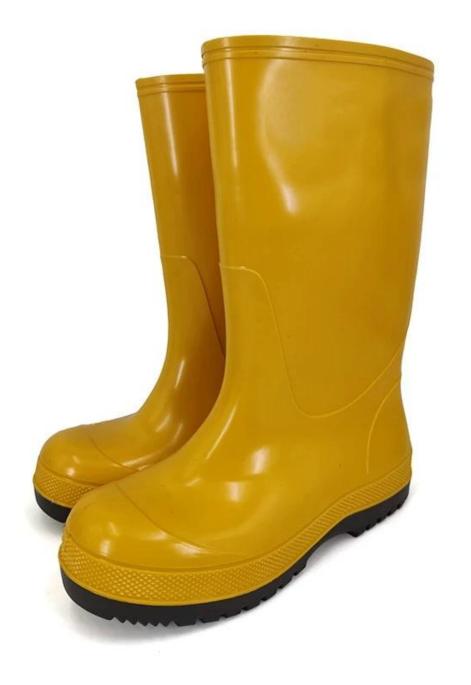

|                         | Product Description                                                                                                                                                                                                                                                                                                                                               |
|-------------------------|-------------------------------------------------------------------------------------------------------------------------------------------------------------------------------------------------------------------------------------------------------------------------------------------------------------------------------------------------------------------|
| Product Name:           | 2022 new pvc yellow slush boots for USA market                                                                                                                                                                                                                                                                                                                    |
| Item No:                | R020                                                                                                                                                                                                                                                                                                                                                              |
| Color:                  | Yellow or others                                                                                                                                                                                                                                                                                                                                                  |
| Size:                   | 10-18                                                                                                                                                                                                                                                                                                                                                             |
| Average weight:         | 2.8-3.0 kgs/pr                                                                                                                                                                                                                                                                                                                                                    |
| Material:               | PVC upper and PVC sole                                                                                                                                                                                                                                                                                                                                            |
| Lining:                 | Easily dried polyester                                                                                                                                                                                                                                                                                                                                            |
| Construction:           | PVC injection                                                                                                                                                                                                                                                                                                                                                     |
| Standard                | Meet CE EN ISO 20347 O5 standard (without steel toe and steel plates)                                                                                                                                                                                                                                                                                             |
| Steel Toe<br>Protection | Νο                                                                                                                                                                                                                                                                                                                                                                |
| Steel Toe<br>Protection | Νο                                                                                                                                                                                                                                                                                                                                                                |
| Puncture Resistant      | No                                                                                                                                                                                                                                                                                                                                                                |
| Characteristics         | <ol> <li>Water / Acid / Alkali / oil / grease resistant, non-slip, anti-static PVC slush boots</li> <li>Steel toe cap and steel mid plate not available.</li> <li>outsole is abrasion resistant and Contract.</li> <li>Ankle protection, energy absorption on the heel seat region, strengthening toe and heel</li> <li>Resistant at low temperatures.</li> </ol> |
| Guarantee:              | 5 months                                                                                                                                                                                                                                                                                                                                                          |
| Package:                | 1 pair per poly bag, 6 pairs per carton                                                                                                                                                                                                                                                                                                                           |
| Carton Size:            | 43 x 43 x 36 cm                                                                                                                                                                                                                                                                                                                                                   |
| G.W./N.W.:              | 20KGS/ 18KGS                                                                                                                                                                                                                                                                                                                                                      |
| Usage:                  | Industrial, farming, agriculture, garden, basic workplace, construction site etc.                                                                                                                                                                                                                                                                                 |
| Sample time:            | Within 1 week                                                                                                                                                                                                                                                                                                                                                     |
| Sample charge:          | one piece sample is free, customer need to pay the freight charge.                                                                                                                                                                                                                                                                                                |

Product Pictures