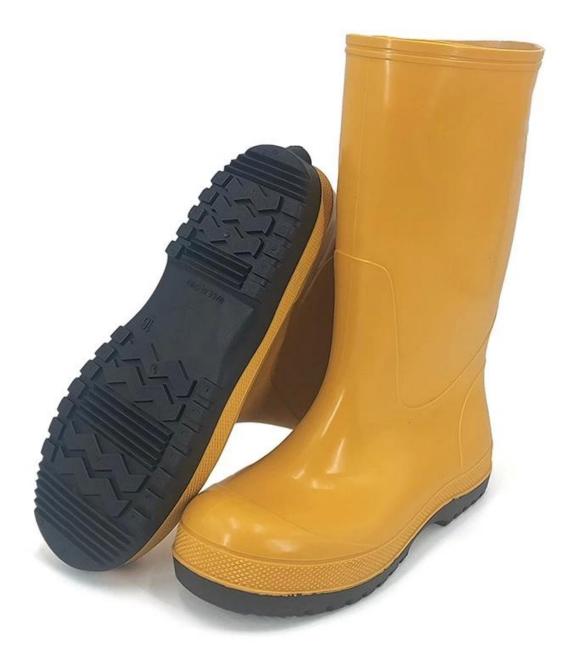

|                         | Product Description                                                                                                                                                                                                                                                                                                                                               |
|-------------------------|-------------------------------------------------------------------------------------------------------------------------------------------------------------------------------------------------------------------------------------------------------------------------------------------------------------------------------------------------------------------|
| Product Name:           | 2022 new pvc yellow slush boots for USA market                                                                                                                                                                                                                                                                                                                    |
| Item No:                | R020                                                                                                                                                                                                                                                                                                                                                              |
| Color:                  | Yellow or others                                                                                                                                                                                                                                                                                                                                                  |
| Size:                   | 10-18                                                                                                                                                                                                                                                                                                                                                             |
| Average weight:         | 2.8-3.0 kgs/pr                                                                                                                                                                                                                                                                                                                                                    |
| Material:               | PVC upper and PVC sole                                                                                                                                                                                                                                                                                                                                            |
| Lining:                 | Easily dried polyester                                                                                                                                                                                                                                                                                                                                            |
| Construction:           | PVC injection                                                                                                                                                                                                                                                                                                                                                     |
| Standard                | Meet CE EN ISO 20347 O5 standard (without steel toe and steel plates)                                                                                                                                                                                                                                                                                             |
| Steel Toe<br>Protection | Νο                                                                                                                                                                                                                                                                                                                                                                |
| Steel Toe<br>Protection | Νο                                                                                                                                                                                                                                                                                                                                                                |
| Puncture Resistant      | No                                                                                                                                                                                                                                                                                                                                                                |
| Characteristics         | <ol> <li>Water / Acid / Alkali / oil / grease resistant, non-slip, anti-static PVC slush boots</li> <li>Steel toe cap and steel mid plate not available.</li> <li>outsole is abrasion resistant and Contract.</li> <li>Ankle protection, energy absorption on the heel seat region, strengthening toe and heel</li> <li>Resistant at low temperatures.</li> </ol> |
| Guarantee:              | 5 months                                                                                                                                                                                                                                                                                                                                                          |
| Package:                | 1 pair per poly bag, 6 pairs per carton                                                                                                                                                                                                                                                                                                                           |
| Carton Size:            | 43 x 43 x 36 cm                                                                                                                                                                                                                                                                                                                                                   |
| G.W./N.W.:              | 20KGS/ 18KGS                                                                                                                                                                                                                                                                                                                                                      |
| Usage:                  | Industrial, farming, agriculture, garden, basic workplace, construction site etc.                                                                                                                                                                                                                                                                                 |
| Sample time:            | Within 1 week                                                                                                                                                                                                                                                                                                                                                     |
| Sample charge:          | one piece sample is free, customer need to pay the freight charge.                                                                                                                                                                                                                                                                                                |

Product Pictures