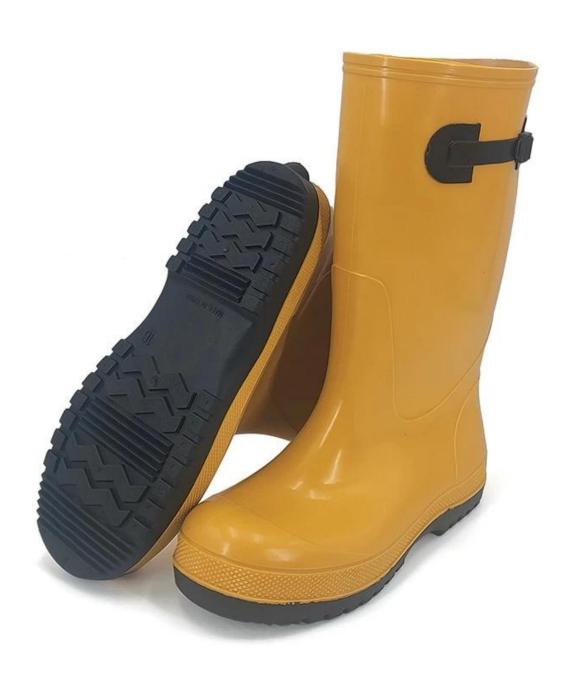

## **Product Description**

| Product Name:           | Custom logo waterproof PVC yellow slush boots                                                                                                                                                                                                                                                                                                                     |
|-------------------------|-------------------------------------------------------------------------------------------------------------------------------------------------------------------------------------------------------------------------------------------------------------------------------------------------------------------------------------------------------------------|
| Item No:                | R020                                                                                                                                                                                                                                                                                                                                                              |
| Color:                  | Yellow or others                                                                                                                                                                                                                                                                                                                                                  |
| Size:                   | 10-18                                                                                                                                                                                                                                                                                                                                                             |
| Average weight:         | 2.8-3.0 kgs/pr                                                                                                                                                                                                                                                                                                                                                    |
| Material:               | PVC upper and PVC sole                                                                                                                                                                                                                                                                                                                                            |
| Lining:                 | Easily dried polyester                                                                                                                                                                                                                                                                                                                                            |
| Construction:           | PVC injection                                                                                                                                                                                                                                                                                                                                                     |
| Standard                | Meet CE EN ISO 20347 O5 standard (without steel toe and steel plates)                                                                                                                                                                                                                                                                                             |
| Steel Toe<br>Protection | No                                                                                                                                                                                                                                                                                                                                                                |
| Steel Toe<br>Protection | No                                                                                                                                                                                                                                                                                                                                                                |
| Puncture Resistant      | No                                                                                                                                                                                                                                                                                                                                                                |
| Characteristics         | <ol> <li>Water / Acid / Alkali / oil / grease resistant, non-slip, anti-static rubber boots.</li> <li>Steel toe cap &amp; steel mid plate not available.</li> <li>outsole is abrasion resistant and Contract.</li> <li>Ankle protection, energy absorption on the heel seat region, strengthening toe and heel</li> <li>Resistant at low temperatures.</li> </ol> |
| Guarantee:              | 5 months                                                                                                                                                                                                                                                                                                                                                          |
| Package:                | 1 pair per poly bag, 6 pairs per carton                                                                                                                                                                                                                                                                                                                           |
| Carton Size:            | 43 x 43 x 36 cm                                                                                                                                                                                                                                                                                                                                                   |
| G.W./N.W.:              | 20KGS/ 18KGS                                                                                                                                                                                                                                                                                                                                                      |
| Usage:                  | Farming, agriculture, garden, basic workplace, construction site etc.                                                                                                                                                                                                                                                                                             |
| Sample time:            | Within 1 week                                                                                                                                                                                                                                                                                                                                                     |
| Sample charge:          | one piece sample is free, customer need to pay the freight charge.                                                                                                                                                                                                                                                                                                |

**Product Pictures** 

Certificate