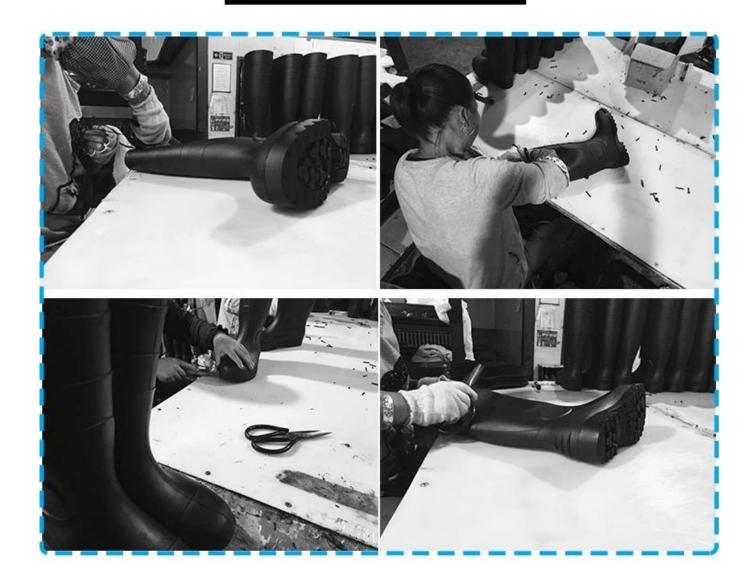

# Deburring

## **Production Process**

1. Mixing Materials

2. Putting Polyester Lining

3. PVC Injection

4. Open The Mould

5. Demoulding

6. Tidying

7. Printing

8. Inspection

9. Packaging