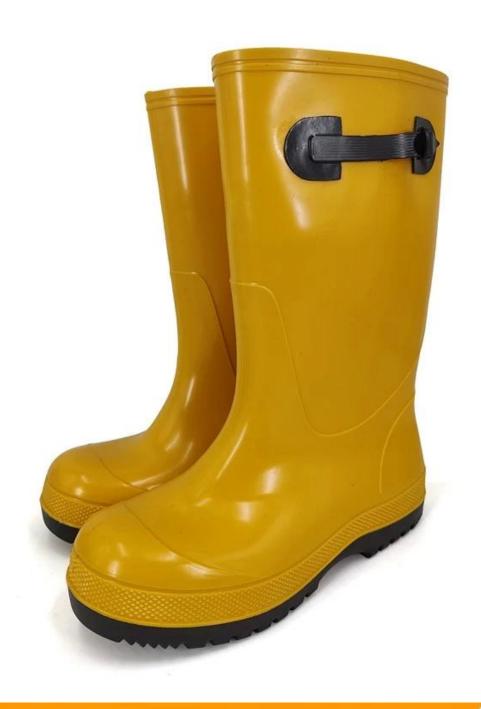

## **Product Description**

| Product Name:           | Custom logo waterproof PVC yellow slush boots                                                                                                                                                                                                                                                                                                                     |
|-------------------------|-------------------------------------------------------------------------------------------------------------------------------------------------------------------------------------------------------------------------------------------------------------------------------------------------------------------------------------------------------------------|
| Item No:                | R020                                                                                                                                                                                                                                                                                                                                                              |
| Color:                  | Yellow or others                                                                                                                                                                                                                                                                                                                                                  |
| Size:                   | 10-18                                                                                                                                                                                                                                                                                                                                                             |
| Average weight:         | 2.8-3.0 kgs/pr                                                                                                                                                                                                                                                                                                                                                    |
| Material:               | PVC upper and PVC sole                                                                                                                                                                                                                                                                                                                                            |
| Lining:                 | Easily dried polyester                                                                                                                                                                                                                                                                                                                                            |
| Construction:           | PVC injection                                                                                                                                                                                                                                                                                                                                                     |
| Standard                | Meet CE EN ISO 20347 O5 standard (without steel toe and steel plates)                                                                                                                                                                                                                                                                                             |
| Steel Toe<br>Protection | No                                                                                                                                                                                                                                                                                                                                                                |
| Steel Toe<br>Protection | No                                                                                                                                                                                                                                                                                                                                                                |
| Puncture Resistant      | No                                                                                                                                                                                                                                                                                                                                                                |
| Characteristics         | <ol> <li>Water / Acid / Alkali / oil / grease resistant, non-slip, anti-static rubber boots.</li> <li>Steel toe cap &amp; steel mid plate not available.</li> <li>outsole is abrasion resistant and Contract.</li> <li>Ankle protection, energy absorption on the heel seat region, strengthening toe and heel</li> <li>Resistant at low temperatures.</li> </ol> |
| Guarantee:              | 5 months                                                                                                                                                                                                                                                                                                                                                          |
| Package:                | 1 pair per poly bag, 6 pairs per carton                                                                                                                                                                                                                                                                                                                           |
| Carton Size:            | 43 x 43 x 36 cm                                                                                                                                                                                                                                                                                                                                                   |
| G.W./N.W.:              | 20KGS/ 18KGS                                                                                                                                                                                                                                                                                                                                                      |
| Usage:                  | Farming, agriculture, garden, basic workplace, construction site etc.                                                                                                                                                                                                                                                                                             |
| Sample time:            | Within 1 week                                                                                                                                                                                                                                                                                                                                                     |
| Sample charge:          | one piece sample is free, customer need to pay the freight charge.                                                                                                                                                                                                                                                                                                |

**Product Pictures** 

Certificate