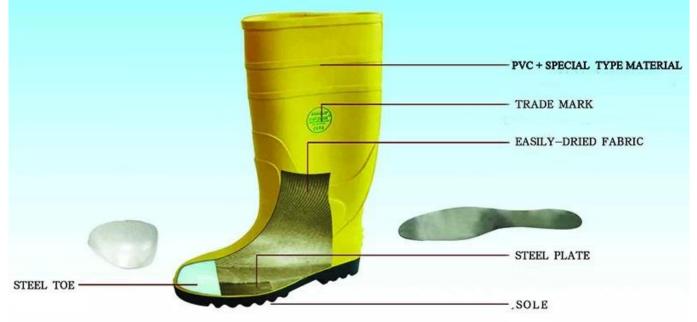

## PBS chemical resistant work rain boots

| Product Name:              | CE standard chemical resistant work rain boots                                                                                                                                                                                                                                                                                                                                                                                |
|----------------------------|-------------------------------------------------------------------------------------------------------------------------------------------------------------------------------------------------------------------------------------------------------------------------------------------------------------------------------------------------------------------------------------------------------------------------------|
| Item No:                   | PBS                                                                                                                                                                                                                                                                                                                                                                                                                           |
| Color:                     | Green upper with black sole                                                                                                                                                                                                                                                                                                                                                                                                   |
| Size:                      | 36-47 (2-13)                                                                                                                                                                                                                                                                                                                                                                                                                  |
| Average weight:            | 2.5kgs/pr (with steel toe and steel plate)                                                                                                                                                                                                                                                                                                                                                                                    |
| material:                  | PVC upper and PVC sole                                                                                                                                                                                                                                                                                                                                                                                                        |
| Lining:                    | Easily dried polyester                                                                                                                                                                                                                                                                                                                                                                                                        |
| Construction:              | PVC injection                                                                                                                                                                                                                                                                                                                                                                                                                 |
| Standard                   | Meet CE EN ISO 20345 standard (with steel toe and steel plates)                                                                                                                                                                                                                                                                                                                                                               |
| Steel Toe Protection       | Meet 200 Joule                                                                                                                                                                                                                                                                                                                                                                                                                |
| Steel Toe Protection       | Meet 1500 Newton                                                                                                                                                                                                                                                                                                                                                                                                              |
| Puncture Resistant         | Meet 1100 Newton                                                                                                                                                                                                                                                                                                                                                                                                              |
| Characteristics            | <ol> <li>Water / Acid / Alkali / oil / grease resistant, non-slip, anti-static rubber boots.</li> <li>Steel toe can be Impact &amp; amp; amp; compression resistant.</li> <li>steel plate can be puncture resistant.</li> <li>outsole is abrasion resistant and Contract.</li> <li>Ankle protection, energy absorption on the heel seat region, strengthening toe and heel</li> <li>resistant at low temperatures.</li> </ol> |
| Guarantee:                 | 5 months, robust and solid quality.                                                                                                                                                                                                                                                                                                                                                                                           |
| Package:                   | 1 pair per poly bag, 10 pairs per carton                                                                                                                                                                                                                                                                                                                                                                                      |
| Carton Size:               | 43x43x45cm                                                                                                                                                                                                                                                                                                                                                                                                                    |
| G.W./N.W.:                 | 27KGS/ 25KGS                                                                                                                                                                                                                                                                                                                                                                                                                  |
| Amount of load containers: | 3250 pairs / container 1x20 '<br>6500 pairs / container 1x40 '<br>8100 pairs / HQ container 1x40 '                                                                                                                                                                                                                                                                                                                            |
| Sample time:               | Within 1 week                                                                                                                                                                                                                                                                                                                                                                                                                 |
| Sample charge:             | one pair sample is free, customer need to pay the freight charge.                                                                                                                                                                                                                                                                                                                                                             |

## **PBS work rain boots:**