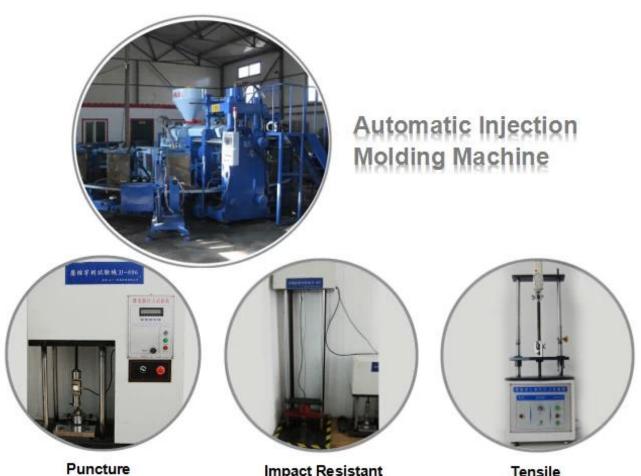

## **Rain boots:**

Inection machine:

Puncture Testing Machine Impact Resistant Testing Machine Tensile testing machine