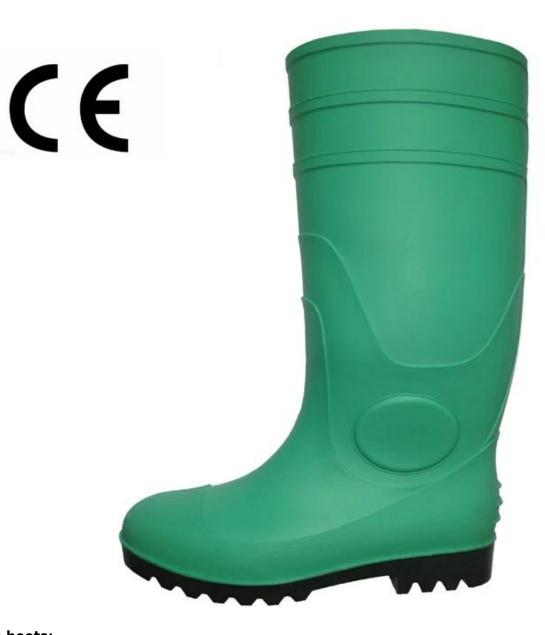

## PBS chemical resistant work rain boots

| Product Name:              | CE standard chemical resistant work rain boots                                                                                                                                                                                                                                                                                                                                                                                |
|----------------------------|-------------------------------------------------------------------------------------------------------------------------------------------------------------------------------------------------------------------------------------------------------------------------------------------------------------------------------------------------------------------------------------------------------------------------------|
| Item No:                   | PBS                                                                                                                                                                                                                                                                                                                                                                                                                           |
| Color:                     | Green upper with black sole                                                                                                                                                                                                                                                                                                                                                                                                   |
| Size:                      | 36-47 (2-13)                                                                                                                                                                                                                                                                                                                                                                                                                  |
| Average weight:            | 2.5kgs/pr (with steel toe and steel plate)                                                                                                                                                                                                                                                                                                                                                                                    |
| material:                  | PVC upper and PVC sole                                                                                                                                                                                                                                                                                                                                                                                                        |
| Lining:                    | Easily dried polyester                                                                                                                                                                                                                                                                                                                                                                                                        |
| Construction:              | PVC injection                                                                                                                                                                                                                                                                                                                                                                                                                 |
| Standard                   | Meet CE EN ISO 20345 standard (with steel toe and steel plates)                                                                                                                                                                                                                                                                                                                                                               |
| Steel Toe Protection       | Meet 200 Joule                                                                                                                                                                                                                                                                                                                                                                                                                |
| Steel Toe Protection       | Meet 1500 Newton                                                                                                                                                                                                                                                                                                                                                                                                              |
| Puncture Resistant         | Meet 1100 Newton                                                                                                                                                                                                                                                                                                                                                                                                              |
| Characteristics            | <ol> <li>Water / Acid / Alkali / oil / grease resistant, non-slip, anti-static rubber boots.</li> <li>Steel toe can be Impact &amp; amp; amp; compression resistant.</li> <li>steel plate can be puncture resistant.</li> <li>outsole is abrasion resistant and Contract.</li> <li>Ankle protection, energy absorption on the heel seat region, strengthening toe and heel</li> <li>resistant at low temperatures.</li> </ol> |
| Guarantee:                 | 5 months, robust and solid quality.                                                                                                                                                                                                                                                                                                                                                                                           |
| Package:                   | 1 pair per poly bag, 10 pairs per carton                                                                                                                                                                                                                                                                                                                                                                                      |
| Carton Size:               | 43x43x45cm                                                                                                                                                                                                                                                                                                                                                                                                                    |
| G.W./N.W.:                 | 27KGS/ 25KGS                                                                                                                                                                                                                                                                                                                                                                                                                  |
| Amount of load containers: | 3250 pairs / container 1x20 '<br>6500 pairs / container 1x40 '<br>8100 pairs / HQ container 1x40 '                                                                                                                                                                                                                                                                                                                            |
| Sample time:               | Within 1 week                                                                                                                                                                                                                                                                                                                                                                                                                 |
| Sample charge:             | one pair sample is free, customer need to pay the freight charge.                                                                                                                                                                                                                                                                                                                                                             |