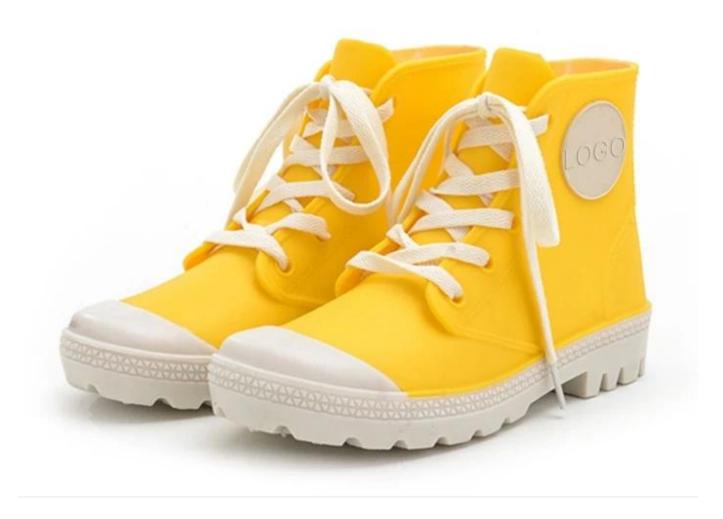

## Lemon yellow fashion ankle high lace up ladies rain boots

|                 | •                                                                                                                                                                                                                                                                                                                            |
|-----------------|------------------------------------------------------------------------------------------------------------------------------------------------------------------------------------------------------------------------------------------------------------------------------------------------------------------------------|
| Product Name:   | Ankle high lace up ladies rain boots                                                                                                                                                                                                                                                                                         |
| Item No:        | HFB-002                                                                                                                                                                                                                                                                                                                      |
| Color:          | Lemon yellow upper with white sole                                                                                                                                                                                                                                                                                           |
| Size:           | 35-41 (1-7)                                                                                                                                                                                                                                                                                                                  |
| Height:         | 14cm                                                                                                                                                                                                                                                                                                                         |
| material:       | PVC upper and PVC sole                                                                                                                                                                                                                                                                                                       |
| Lining:         | Easily dried polyester                                                                                                                                                                                                                                                                                                       |
| Construction:   | PVC injection                                                                                                                                                                                                                                                                                                                |
| Average weight: | 0.8kgs/pr (Average)                                                                                                                                                                                                                                                                                                          |
| Standard:       | CE                                                                                                                                                                                                                                                                                                                           |
| Style:          | Fashionable and lace up                                                                                                                                                                                                                                                                                                      |
| Characteristics | <ol> <li>Water / Acid / Alkali / oil / grease resistant, non-slip, anti-static pvc boots.</li> <li>outsole is abrasion resistant and Contract.</li> <li>Ankle protection, energy absorption on the heel seat region, strengthening toe and heel.</li> <li>resistant at low temperatures.</li> <li>used for rainy.</li> </ol> |
| Guarantee:      | 6 months, robust and solid quality.                                                                                                                                                                                                                                                                                          |
| Package:        | 1 pair per poly bag, 10 pairs per carton                                                                                                                                                                                                                                                                                     |
| G.W./N.W.:      | 10KGS/ 8KGS                                                                                                                                                                                                                                                                                                                  |
| Sample:         | Available                                                                                                                                                                                                                                                                                                                    |
| Sample time:    | Within 1 week                                                                                                                                                                                                                                                                                                                |
| Sample charge:  | one pair sample is free, customer need to pay the freight charge.                                                                                                                                                                                                                                                            |

## Lace up rain boots show:

Lace up rain boots sole show: