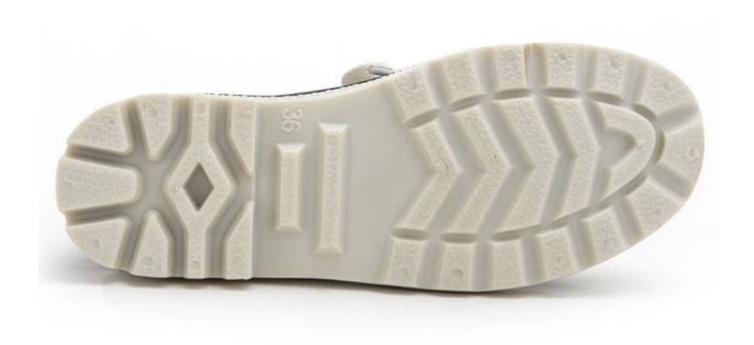

|
| Sample time:    | Within 1 week                                                                                                                                                                                                                                                                                                                |
| Sample charge:  | one pair sample is free, customer need to pay the freight charge.                                                                                                                                                                                                                                                            |

## Lace up rain boots show:



Lace up rain boots sole show:



## **Model show:**

Lemon Yellow