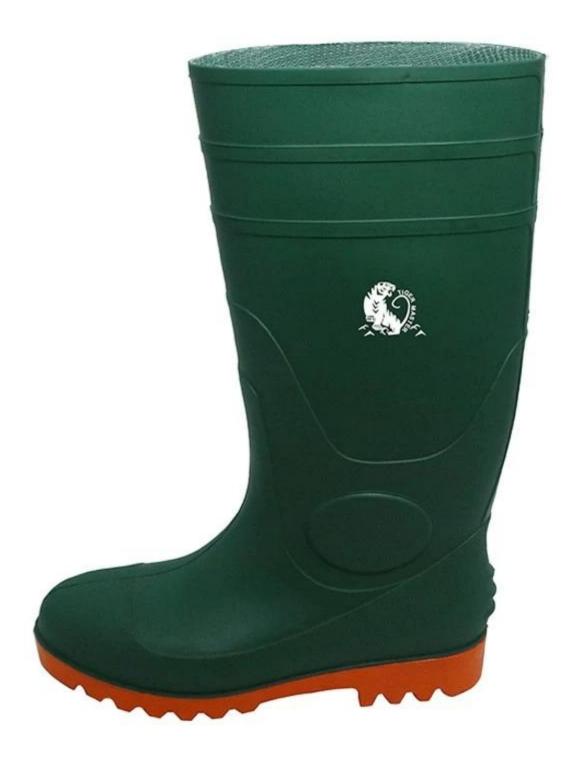

## GOS steel toe safety rain boots for men

| Product Name:              | CE standard chemical resistant steel toe safety rain boots for work men                                                                                                                                                                                                                                                                                                                                                  |  |  |  |
|----------------------------|--------------------------------------------------------------------------------------------------------------------------------------------------------------------------------------------------------------------------------------------------------------------------------------------------------------------------------------------------------------------------------------------------------------------------|--|--|--|
| Item No:                   | GOS                                                                                                                                                                                                                                                                                                                                                                                                                      |  |  |  |
| Color:                     | Green upper with orange sole                                                                                                                                                                                                                                                                                                                                                                                             |  |  |  |
| Size:                      | 36-47 (2-13)                                                                                                                                                                                                                                                                                                                                                                                                             |  |  |  |
| Average weight:            | 2.5kgs/pr (with steel toe and steel plate)                                                                                                                                                                                                                                                                                                                                                                               |  |  |  |
| material:                  | PVC upper and PVC sole                                                                                                                                                                                                                                                                                                                                                                                                   |  |  |  |
| Lining:                    | Easily dried polyester                                                                                                                                                                                                                                                                                                                                                                                                   |  |  |  |
| Construction:              | PVC injection                                                                                                                                                                                                                                                                                                                                                                                                            |  |  |  |
| Standard                   | Meet CE EN ISO 20345 standard (with steel toe and steel plates)                                                                                                                                                                                                                                                                                                                                                          |  |  |  |
| Steel Toe Protection       | Meet 200 Joule                                                                                                                                                                                                                                                                                                                                                                                                           |  |  |  |
| Steel Toe Protection       | Meet 1500 Newton                                                                                                                                                                                                                                                                                                                                                                                                         |  |  |  |
| Puncture Resistant         | Meet 1100 Newton                                                                                                                                                                                                                                                                                                                                                                                                         |  |  |  |
| Characteristics            | <ol> <li>Water / Acid / Alkali / oil / grease resistant, non-slip, anti-static rubber boots.</li> <li>Steel toe can be Impact &amp; amp; compression resistant.</li> <li>steel plate can be puncture resistant.</li> <li>outsole is abrasion resistant and Contract.</li> <li>Ankle protection, energy absorption on the heel seat region, strengthening toe and heel</li> <li>resistant at low temperatures.</li> </ol> |  |  |  |
| Guarantee:                 | 5 months, robust and solid quality.                                                                                                                                                                                                                                                                                                                                                                                      |  |  |  |
| Package:                   | 1 pair per poly bag, 10 pairs per carton                                                                                                                                                                                                                                                                                                                                                                                 |  |  |  |
| Carton Size:               | 43x43x45cm                                                                                                                                                                                                                                                                                                                                                                                                               |  |  |  |
| G.W./N.W.:                 | 27KGS/ 25KGS                                                                                                                                                                                                                                                                                                                                                                                                             |  |  |  |
| Amount of load containers: | 3250 pairs / container 1x20 ' 6500 pairs / container 1x40 ' 8100 pairs / HQ container 1x40 '                                                                                                                                                                                                                                                                                                                             |  |  |  |
| Sample time:               | Within 1 week                                                                                                                                                                                                                                                                                                                                                                                                            |  |  |  |
| Sample charge:             | e charge: one pair sample is free, customer need to pay the freight charge.                                                                                                                                                                                                                                                                                                                                              |  |  |  |
|                            |                                                                                                                                                                                                                                                                                                                                                                                                                          |  |  |  |