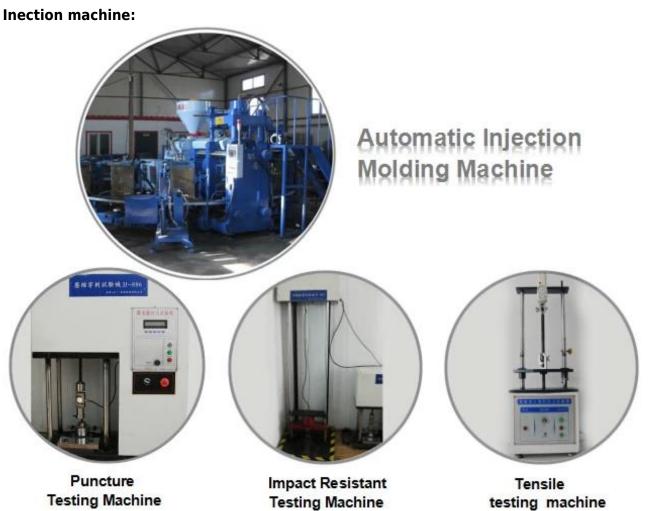

## GOS steel toe safety rain boots for men

| Product Name:              | CE standard chemical resistant steel toe safety rain boots for work men                                                                                                                                                                                                                                                                                                                                                  |  |  |  |
|----------------------------|--------------------------------------------------------------------------------------------------------------------------------------------------------------------------------------------------------------------------------------------------------------------------------------------------------------------------------------------------------------------------------------------------------------------------|--|--|--|
| Item No:                   | GOS                                                                                                                                                                                                                                                                                                                                                                                                                      |  |  |  |
| Color:                     | Green upper with orange sole                                                                                                                                                                                                                                                                                                                                                                                             |  |  |  |
| Size:                      | 36-47 (2-13)                                                                                                                                                                                                                                                                                                                                                                                                             |  |  |  |
| Average weight:            | 2.5kgs/pr (with steel toe and steel plate)                                                                                                                                                                                                                                                                                                                                                                               |  |  |  |
| material:                  | PVC upper and PVC sole                                                                                                                                                                                                                                                                                                                                                                                                   |  |  |  |
| Lining:                    | Easily dried polyester                                                                                                                                                                                                                                                                                                                                                                                                   |  |  |  |
| Construction:              | PVC injection                                                                                                                                                                                                                                                                                                                                                                                                            |  |  |  |
| Standard                   | Meet CE EN ISO 20345 standard (with steel toe and steel plates)                                                                                                                                                                                                                                                                                                                                                          |  |  |  |
| Steel Toe Protection       | Meet 200 Joule                                                                                                                                                                                                                                                                                                                                                                                                           |  |  |  |
| Steel Toe Protection       | Meet 1500 Newton                                                                                                                                                                                                                                                                                                                                                                                                         |  |  |  |
| Puncture Resistant         | Meet 1100 Newton                                                                                                                                                                                                                                                                                                                                                                                                         |  |  |  |
| Characteristics            | <ol> <li>Water / Acid / Alkali / oil / grease resistant, non-slip, anti-static rubber boots.</li> <li>Steel toe can be Impact &amp; amp; compression resistant.</li> <li>steel plate can be puncture resistant.</li> <li>outsole is abrasion resistant and Contract.</li> <li>Ankle protection, energy absorption on the heel seat region, strengthening toe and heel</li> <li>resistant at low temperatures.</li> </ol> |  |  |  |
| Guarantee:                 | 5 months, robust and solid quality.                                                                                                                                                                                                                                                                                                                                                                                      |  |  |  |
| Package:                   | 1 pair per poly bag, 10 pairs per carton                                                                                                                                                                                                                                                                                                                                                                                 |  |  |  |
| Carton Size:               | 43x43x45cm                                                                                                                                                                                                                                                                                                                                                                                                               |  |  |  |
| G.W./N.W.:                 | 27KGS/ 25KGS                                                                                                                                                                                                                                                                                                                                                                                                             |  |  |  |
| Amount of load containers: | 3250 pairs / container 1x20 ' 6500 pairs / container 1x40 ' 8100 pairs / HQ container 1x40 '                                                                                                                                                                                                                                                                                                                             |  |  |  |
| Sample time:               | Within 1 week                                                                                                                                                                                                                                                                                                                                                                                                            |  |  |  |
| Sample charge:             | e charge: one pair sample is free, customer need to pay the freight charge.                                                                                                                                                                                                                                                                                                                                              |  |  |  |
|                            |                                                                                                                                                                                                                                                                                                                                                                                                                          |  |  |  |