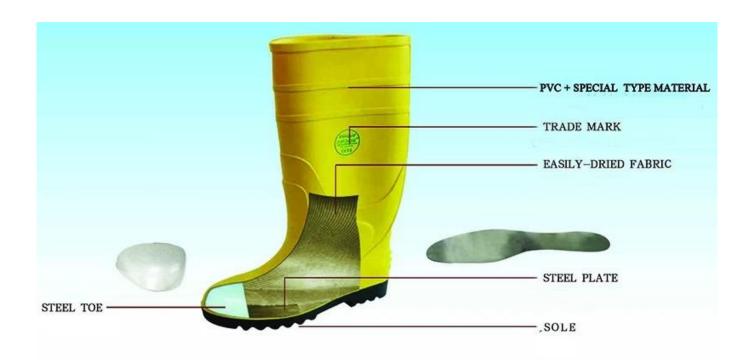

## GOS steel toe safety rain boots for men

| Product Name:              | CE standard chemical resistant steel toe safety rain boots for work men                                                                                                                                                                                                                                                                                                                                                  |  |  |  |
|----------------------------|--------------------------------------------------------------------------------------------------------------------------------------------------------------------------------------------------------------------------------------------------------------------------------------------------------------------------------------------------------------------------------------------------------------------------|--|--|--|
| Item No:                   | GOS                                                                                                                                                                                                                                                                                                                                                                                                                      |  |  |  |
| Color:                     | Green upper with orange sole                                                                                                                                                                                                                                                                                                                                                                                             |  |  |  |
| Size:                      | 36-47 (2-13)                                                                                                                                                                                                                                                                                                                                                                                                             |  |  |  |
| Average weight:            | 2.5kgs/pr (with steel toe and steel plate)                                                                                                                                                                                                                                                                                                                                                                               |  |  |  |
| material:                  | PVC upper and PVC sole                                                                                                                                                                                                                                                                                                                                                                                                   |  |  |  |
| Lining:                    | Easily dried polyester                                                                                                                                                                                                                                                                                                                                                                                                   |  |  |  |
| Construction:              | PVC injection                                                                                                                                                                                                                                                                                                                                                                                                            |  |  |  |
| Standard                   | Meet CE EN ISO 20345 standard (with steel toe and steel plates)                                                                                                                                                                                                                                                                                                                                                          |  |  |  |
| Steel Toe Protection       | Meet 200 Joule                                                                                                                                                                                                                                                                                                                                                                                                           |  |  |  |
| Steel Toe Protection       | Meet 1500 Newton                                                                                                                                                                                                                                                                                                                                                                                                         |  |  |  |
| Puncture Resistant         | Meet 1100 Newton                                                                                                                                                                                                                                                                                                                                                                                                         |  |  |  |
| Characteristics            | <ol> <li>Water / Acid / Alkali / oil / grease resistant, non-slip, anti-static rubber boots.</li> <li>Steel toe can be Impact &amp; amp; compression resistant.</li> <li>steel plate can be puncture resistant.</li> <li>outsole is abrasion resistant and Contract.</li> <li>Ankle protection, energy absorption on the heel seat region, strengthening toe and heel</li> <li>resistant at low temperatures.</li> </ol> |  |  |  |
| Guarantee:                 | 5 months, robust and solid quality.                                                                                                                                                                                                                                                                                                                                                                                      |  |  |  |
| Package:                   | 1 pair per poly bag, 10 pairs per carton                                                                                                                                                                                                                                                                                                                                                                                 |  |  |  |
| Carton Size:               | 43x43x45cm                                                                                                                                                                                                                                                                                                                                                                                                               |  |  |  |
| G.W./N.W.:                 | 27KGS/ 25KGS                                                                                                                                                                                                                                                                                                                                                                                                             |  |  |  |
| Amount of load containers: | 3250 pairs / container 1x20 ' 6500 pairs / container 1x40 ' 8100 pairs / HQ container 1x40 '                                                                                                                                                                                                                                                                                                                             |  |  |  |
| Sample time:               | Within 1 week                                                                                                                                                                                                                                                                                                                                                                                                            |  |  |  |
| Sample charge:             | e charge: one pair sample is free, customer need to pay the freight charge.                                                                                                                                                                                                                                                                                                                                              |  |  |  |
|                            |                                                                                                                                                                                                                                                                                                                                                                                                                          |  |  |  |