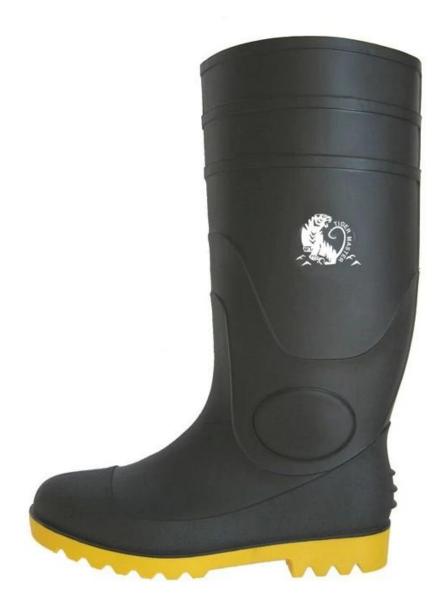

## China professional rain boots factory & manufacturer

| Product Name:              | Waterproof chemical resistant PVC rain boots for work                                                                                                                                                                                            |
|----------------------------|--------------------------------------------------------------------------------------------------------------------------------------------------------------------------------------------------------------------------------------------------|
| Item No:                   | BYS                                                                                                                                                                                                                                              |
| Color:                     | Black upper with yellow sole                                                                                                                                                                                                                     |
| Size:                      | 36-47 (2-13)                                                                                                                                                                                                                                     |
| Average weight:            | 2.3kgs/pr                                                                                                                                                                                                                                        |
| material:                  | PVC upper and PVC sole                                                                                                                                                                                                                           |
| Lining:                    | Easily dried polyester                                                                                                                                                                                                                           |
| Construction:              | PVC injection                                                                                                                                                                                                                                    |
| Standard                   | Meet CE EN ISO 20345 O5 standard (without steel toe and steel plate)                                                                                                                                                                             |
| Steel Toe Protection       | Available                                                                                                                                                                                                                                        |
| Puncture Resistant         | Availalbe                                                                                                                                                                                                                                        |
| Ceritificate:              | CE                                                                                                                                                                                                                                               |
| Characteristics            | <ol> <li>Water / Acid / Alkali / oil / grease resistant, non-slip, anti-static.</li> <li>outsole is abrasion resistant and Contract.</li> <li>Ankle protection, energy absorption on the heel seat region, strengthening toe and heel</li> </ol> |
| Guarantee:                 | 5 months                                                                                                                                                                                                                                         |
| Package:                   | 1 pair per poly bag, 10 pairs per carton.                                                                                                                                                                                                        |
| Carton Size:               | 43x43x45cm                                                                                                                                                                                                                                       |
| G.W./N.W.:                 | 27KGS/ 25KGS                                                                                                                                                                                                                                     |
| Amount of load containers: | 3250 pairs / container 1x20'GP<br>6500 pairs / container 1x40'GP<br>8100 pairs / HQ container 1x40'HQ                                                                                                                                            |
| Sample time:               | Within 1 week                                                                                                                                                                                                                                    |
| Sample charge:             | one pair sample is free, customer need to pay the freight charge.                                                                                                                                                                                |

Product Pictures