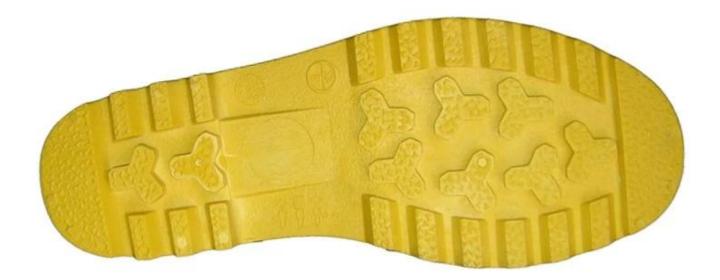

## China professional rain boots factory & manufacturer

| Product Name:              | Waterproof chemical resistant PVC rain boots for work                                                                                                                                                                                            |
|----------------------------|--------------------------------------------------------------------------------------------------------------------------------------------------------------------------------------------------------------------------------------------------|
| Item No:                   | BYS                                                                                                                                                                                                                                              |
| Color:                     | Black upper with yellow sole                                                                                                                                                                                                                     |
| Size:                      | 36-47 (2-13)                                                                                                                                                                                                                                     |
| Average weight:            | 2.3kgs/pr                                                                                                                                                                                                                                        |
| material:                  | PVC upper and PVC sole                                                                                                                                                                                                                           |
| Lining:                    | Easily dried polyester                                                                                                                                                                                                                           |
| Construction:              | PVC injection                                                                                                                                                                                                                                    |
| Standard                   | Meet CE EN ISO 20345 O5 standard (without steel toe and steel plate)                                                                                                                                                                             |
| Steel Toe Protection       | Available                                                                                                                                                                                                                                        |
| Puncture Resistant         | Availalbe                                                                                                                                                                                                                                        |
| Ceritificate:              | CE                                                                                                                                                                                                                                               |
| Characteristics            | <ol> <li>Water / Acid / Alkali / oil / grease resistant, non-slip, anti-static.</li> <li>outsole is abrasion resistant and Contract.</li> <li>Ankle protection, energy absorption on the heel seat region, strengthening toe and heel</li> </ol> |
| Guarantee:                 | 5 months                                                                                                                                                                                                                                         |
| Package:                   | 1 pair per poly bag, 10 pairs per carton.                                                                                                                                                                                                        |
| Carton Size:               | 43x43x45cm                                                                                                                                                                                                                                       |
| G.W./N.W.:                 | 27KGS/ 25KGS                                                                                                                                                                                                                                     |
| Amount of load containers: | 3250 pairs / container 1x20'GP<br>6500 pairs / container 1x40'GP<br>8100 pairs / HQ container 1x40'HQ                                                                                                                                            |
| Sample time:               | Within 1 week                                                                                                                                                                                                                                    |
| Sample charge:             | one pair sample is free, customer need to pay the freight charge.                                                                                                                                                                                |

Product Pictures