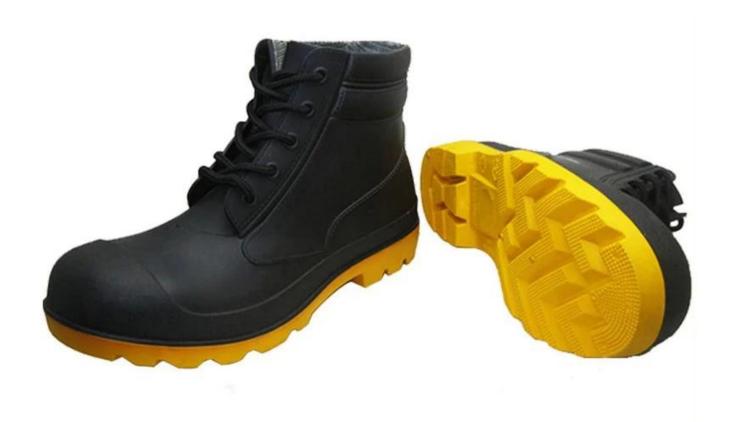

## **BYA CE standard lace up ankle pvc safety boots**

| r                          |                                                                                                                                                                                                                                                                                                                                                                                                                          |  |  |  |
|----------------------------|--------------------------------------------------------------------------------------------------------------------------------------------------------------------------------------------------------------------------------------------------------------------------------------------------------------------------------------------------------------------------------------------------------------------------|--|--|--|
| Product Name:              | Have CE certificate lace up ankle pvc safety boots                                                                                                                                                                                                                                                                                                                                                                       |  |  |  |
| Item No:                   | BYA                                                                                                                                                                                                                                                                                                                                                                                                                      |  |  |  |
| Color:                     | Black upper with yellow sole                                                                                                                                                                                                                                                                                                                                                                                             |  |  |  |
| Size:                      | 38-46 (4-12)                                                                                                                                                                                                                                                                                                                                                                                                             |  |  |  |
| Average weight:            | 1.8 kgs/pr (with steel toe and steel plate)                                                                                                                                                                                                                                                                                                                                                                              |  |  |  |
| material:                  | PVC upper and PVC sole                                                                                                                                                                                                                                                                                                                                                                                                   |  |  |  |
| Lining:                    | Easily dried polyester                                                                                                                                                                                                                                                                                                                                                                                                   |  |  |  |
| Construction:              | PVC injection                                                                                                                                                                                                                                                                                                                                                                                                            |  |  |  |
| Standard                   | Meet CE EN ISO 20345 standard (with steel toe and steel plates)                                                                                                                                                                                                                                                                                                                                                          |  |  |  |
| Steel Toe Protection       | Meet 200 Joule                                                                                                                                                                                                                                                                                                                                                                                                           |  |  |  |
| Steel Toe Protection       | Meet 1500 Newton                                                                                                                                                                                                                                                                                                                                                                                                         |  |  |  |
| Puncture Resistant         | Meet 1100 Newton                                                                                                                                                                                                                                                                                                                                                                                                         |  |  |  |
| Characteristics            | <ol> <li>Water / Acid / Alkali / oil / grease resistant, non-slip, anti-static rubber boots.</li> <li>Steel toe can be Impact &amp; amp; compression resistant.</li> <li>steel plate can be puncture resistant.</li> <li>outsole is abrasion resistant and Contract.</li> <li>Ankle protection, energy absorption on the heel seat region, strengthening toe and heel</li> <li>resistant at low temperatures.</li> </ol> |  |  |  |
| Guarantee:                 | 5 months, robust and solid quality.                                                                                                                                                                                                                                                                                                                                                                                      |  |  |  |
| Package:                   | 1 pair per poly bag, 10 pairs per carton                                                                                                                                                                                                                                                                                                                                                                                 |  |  |  |
| Carton Size:               | 59x31x31cm                                                                                                                                                                                                                                                                                                                                                                                                               |  |  |  |
| G.W./N.W.:                 | 18KGS/ 16KGS                                                                                                                                                                                                                                                                                                                                                                                                             |  |  |  |
| Amount of load containers: | 5000 pairs / container 1x20 ' 10000 pairs / container 1x40 ' 11000 pairs / HQ container 1x40 ' HQ                                                                                                                                                                                                                                                                                                                        |  |  |  |
| Sample time:               | Within 1 week                                                                                                                                                                                                                                                                                                                                                                                                            |  |  |  |
| Sample charge:             | one pair sample is free, customer need to pay the freight charge.                                                                                                                                                                                                                                                                                                                                                        |  |  |  |