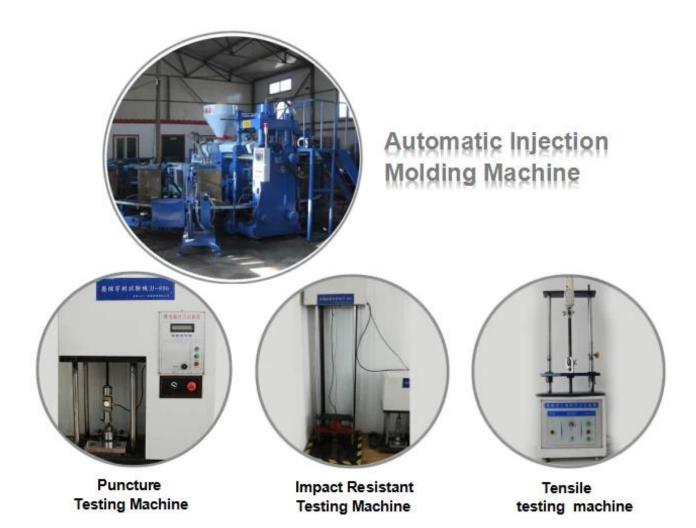

|  |  |  |
| Sample charge:             | one pair sample is free, customer need to pay the freight charge.                                                                                                                                                                                                                                                                                                                                                        |  |  |  |

## **BYA** ankle rain boots:



Inection machine:



**CE** certificate:



## EC Type Examination Certificate



## Approved Body 0362

aris honeby literated to much

Issued to

: HARBIN ANA SAFETY PRODUCTS MFG. CO., LTD. LIXIN VILLAGE, XINHUA TOWN, ACHENG DISTRICT, HARBIN, HEILONGJIANG PROVINCE, CHINA

Authorised Representative : HEILONGJIANG SAFER CO., LTD.

RM502 PUFA PLAZA, NO. 209 CHANGJIANG RD., HARBIN,

CHINA

Manufacturer

: HARBIN ANA SAFETY PRODUCTS MFG. CO., LTD. LIXIN VILLAGE, XINHUA TOWN, ACHENG DISTRICT, HARBIN, HEILONGJIANG PROVINCE, CHINA

Date of Issue

: 26 May 2015

**Expiry Date** 

: 26 May 2020

Certificate No.

: LEC FI00348759

Product Reference(s)

: BBA (FW45) SAFETY BOOTS

Description

: Construction : INJECTION

459 STEEL TOECAP Toecap OY# 160 STEEL PLATE Midsole

Last Sole HA-459 PVC & NITRILE

Mould

HA-A

Te