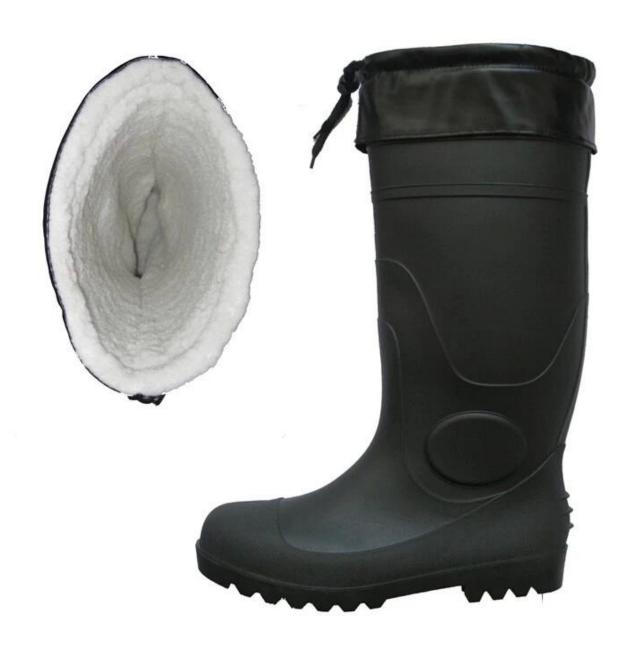

## **BBS-CF** warm lining winter pvc rain boots

| Product Name:              | Chemical resistant winter pvc rain boots with warm lining                                                                                                                                                                                                                                                                                                                                                                     |
|----------------------------|-------------------------------------------------------------------------------------------------------------------------------------------------------------------------------------------------------------------------------------------------------------------------------------------------------------------------------------------------------------------------------------------------------------------------------|
| Item No:                   | BBS-CF                                                                                                                                                                                                                                                                                                                                                                                                                        |
| Color:                     | Black upper with black sole                                                                                                                                                                                                                                                                                                                                                                                                   |
| Size:                      | 36-47 (2-13)                                                                                                                                                                                                                                                                                                                                                                                                                  |
| Average weight:            | 2.5kgs/pr (with steel toe and steel plate)                                                                                                                                                                                                                                                                                                                                                                                    |
| material:                  | PVC upper and PVC sole                                                                                                                                                                                                                                                                                                                                                                                                        |
| Lining:                    | Easily dried polyester and cotton lining                                                                                                                                                                                                                                                                                                                                                                                      |
| Construction:              | PVC injection                                                                                                                                                                                                                                                                                                                                                                                                                 |
| Standard                   | Meet CE EN ISO 20345 standard (with steel toe and steel plates)                                                                                                                                                                                                                                                                                                                                                               |
| Steel Toe Protection       | Meet 200 Joule                                                                                                                                                                                                                                                                                                                                                                                                                |
| Steel Toe Protection       | Meet 1500 Newton                                                                                                                                                                                                                                                                                                                                                                                                              |
| Puncture Resistant         | Meet 1100 Newton                                                                                                                                                                                                                                                                                                                                                                                                              |
| Characteristics            | <ol> <li>Water / Acid / Alkali / oil / grease resistant, non-slip, anti-static rubber boots.</li> <li>Steel toe can be Impact &amp; amp; amp; compression resistant.</li> <li>steel plate can be puncture resistant.</li> <li>outsole is abrasion resistant and Contract.</li> <li>Ankle protection, energy absorption on the heel seat region, strengthening toe and heel</li> <li>resistant at low temperatures.</li> </ol> |
| Guarantee:                 | 5 months, robust and solid quality.                                                                                                                                                                                                                                                                                                                                                                                           |
| Package:                   | 1 pair per poly bag, 10 pairs per carton                                                                                                                                                                                                                                                                                                                                                                                      |
| Carton Size:               | 43x43x45cm                                                                                                                                                                                                                                                                                                                                                                                                                    |
| G.W./N.W.:                 | 27KGS/ 25KGS                                                                                                                                                                                                                                                                                                                                                                                                                  |
| Amount of load containers: | 3250 pairs / container 1x20 ' 6500 pairs / container 1x40 ' 8100 pairs / HQ container 1x40 '                                                                                                                                                                                                                                                                                                                                  |
| Sample time:               | Within 1 week                                                                                                                                                                                                                                                                                                                                                                                                                 |
| Sample charge:             | one pair sample is free, customer need to pay the freight charge.                                                                                                                                                                                                                                                                                                                                                             |