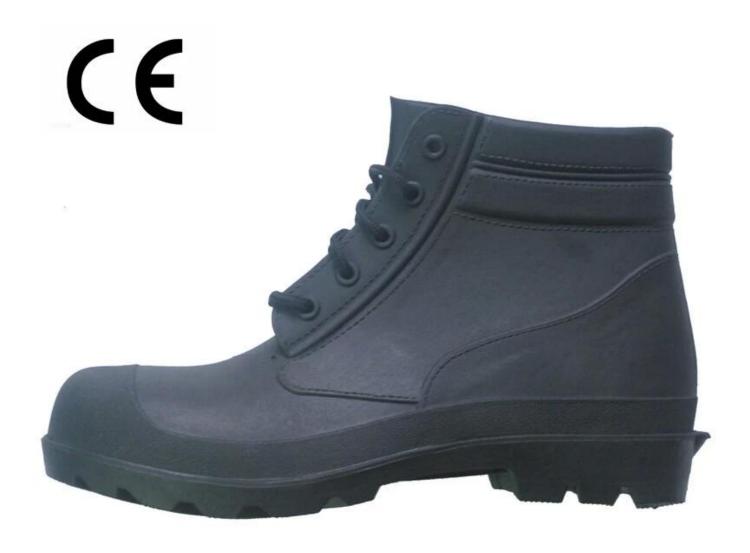

## BBA black ankle pvc safety shoes with steel toe

| Product Name:              | Have CE certificate black ankle pvc safety shoes with steel toe                                                                                                                                                                                                                                                                                                                                                               |  |  |  |
|----------------------------|-------------------------------------------------------------------------------------------------------------------------------------------------------------------------------------------------------------------------------------------------------------------------------------------------------------------------------------------------------------------------------------------------------------------------------|--|--|--|
| Item No:                   | BBA                                                                                                                                                                                                                                                                                                                                                                                                                           |  |  |  |
| Color:                     | Black upper with black sole                                                                                                                                                                                                                                                                                                                                                                                                   |  |  |  |
| Size:                      | 38-46 (4-12)                                                                                                                                                                                                                                                                                                                                                                                                                  |  |  |  |
| Average weight:            | 1.8 kgs/pr (with steel toe and steel plate)                                                                                                                                                                                                                                                                                                                                                                                   |  |  |  |
| material:                  | PVC upper and PVC sole                                                                                                                                                                                                                                                                                                                                                                                                        |  |  |  |
| Lining:                    | Easily dried polyester                                                                                                                                                                                                                                                                                                                                                                                                        |  |  |  |
| Construction:              | PVC injection                                                                                                                                                                                                                                                                                                                                                                                                                 |  |  |  |
| Standard                   | Meet CE EN ISO 20345 standard (with steel toe and steel plates)                                                                                                                                                                                                                                                                                                                                                               |  |  |  |
| Steel Toe Protection       | Meet 200 Joule                                                                                                                                                                                                                                                                                                                                                                                                                |  |  |  |
| Steel Toe Protection       | Meet 1500 Newton                                                                                                                                                                                                                                                                                                                                                                                                              |  |  |  |
| Puncture Resistant         | Meet 1100 Newton                                                                                                                                                                                                                                                                                                                                                                                                              |  |  |  |
| Characteristics            | <ol> <li>Water / Acid / Alkali / oil / grease resistant, non-slip, anti-static rubber boots.</li> <li>Steel toe can be Impact &amp; amp; amp; compression resistant.</li> <li>steel plate can be puncture resistant.</li> <li>outsole is abrasion resistant and Contract.</li> <li>Ankle protection, energy absorption on the heel seat region, strengthening toe and heel</li> <li>resistant at low temperatures.</li> </ol> |  |  |  |
| Guarantee:                 | 5 months, robust and solid quality.                                                                                                                                                                                                                                                                                                                                                                                           |  |  |  |
| Package:                   | 1 pair per poly bag, 10 pairs per carton                                                                                                                                                                                                                                                                                                                                                                                      |  |  |  |
| Carton Size:               | 59x31x31cm                                                                                                                                                                                                                                                                                                                                                                                                                    |  |  |  |
| G.W./N.W.:                 | 18KGS/ 16KGS                                                                                                                                                                                                                                                                                                                                                                                                                  |  |  |  |
| Amount of load containers: | 5000 pairs / container 1x20 ' 10000 pairs / container 1x40 ' 11000 pairs / HQ container 1x40 ' HQ                                                                                                                                                                                                                                                                                                                             |  |  |  |
| Sample time:               | Within 1 week                                                                                                                                                                                                                                                                                                                                                                                                                 |  |  |  |
| Sample charge:             | one pair sample is free, customer need to pay the freight charge.                                                                                                                                                                                                                                                                                                                                                             |  |  |  |
|                            |                                                                                                                                                                                                                                                                                                                                                                                                                               |  |  |  |