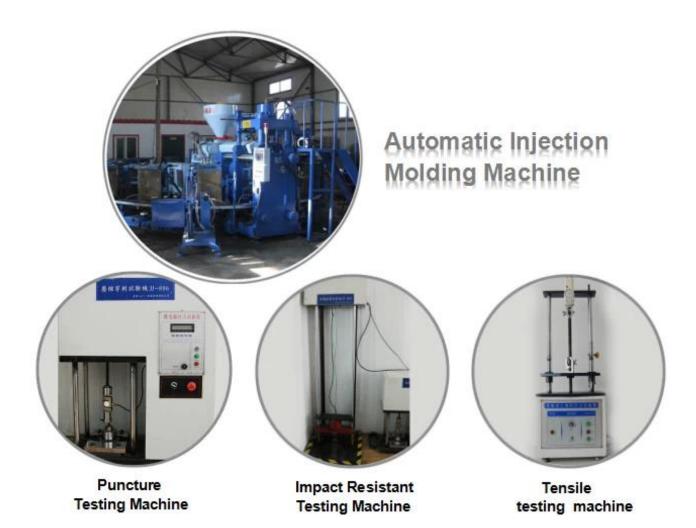

|  |  |  |
|                            |                                                                                                                                                                                                                                                                                                                                                                                                                               |  |  |  |

## **BBA** ankle **PVC** safety shoes:



Inection machine:



**CE** certificate:



## EC Type Examination Certificate



## Approved Body 0362

aris honeby literated to much

Issued to

: HARBIN ANA SAFETY PRODUCTS MFG. CO., LTD. LIXIN VILLAGE, XINHUA TOWN, ACHENG DISTRICT, HARBIN, HEILONGJIANG PROVINCE, CHINA

Authorised Representative : HEILONGJIANG SAFER CO., LTD.

RM502 PUFA PLAZA, NO. 209 CHANGJIANG RD., HARBIN,

CHINA

Manufacturer

: HARBIN ANA SAFETY PRODUCTS MFG. CO., LTD. LIXIN VILLAGE, XINHUA TOWN, ACHENG DISTRICT, HARBIN, HEILONGJIANG PROVINCE, CHINA

Date of Issue

: 26 May 2015

**Expiry Date** 

: 26 May 2020

Certificate No.

: LEC FI00348759

Product Reference(s)

: BBA (FW45) SAFETY BOOTS

Description

: Construction : INJECTION

459 STEEL TOECAP Toecap OY# 160 STEEL PLATE Midsole

Last Sole HA-459 PVC & NITRILE

Mould

HA-A

Te