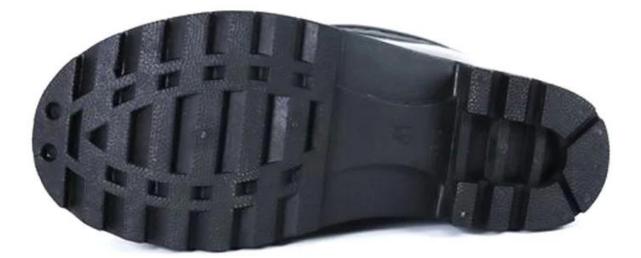

|                         | Product Description                                                                                                                                                                                                                                                                                                                                                                                                         |
|-------------------------|-----------------------------------------------------------------------------------------------------------------------------------------------------------------------------------------------------------------------------------------------------------------------------------------------------------------------------------------------------------------------------------------------------------------------------|
| Product Name:           | Tiger master waterproof anti slip pvc safety rain boots for construction                                                                                                                                                                                                                                                                                                                                                    |
| Item No:                | 807YB                                                                                                                                                                                                                                                                                                                                                                                                                       |
| Color:                  | Black or yellow                                                                                                                                                                                                                                                                                                                                                                                                             |
| Size:                   | 40-46                                                                                                                                                                                                                                                                                                                                                                                                                       |
| Average weight:         | 2.0-2.2 kgs/pr                                                                                                                                                                                                                                                                                                                                                                                                              |
| Material:               | PVC upper and PVC sole                                                                                                                                                                                                                                                                                                                                                                                                      |
| Lining:                 | Easily dried polyester                                                                                                                                                                                                                                                                                                                                                                                                      |
| Construction:           | PVC injection                                                                                                                                                                                                                                                                                                                                                                                                               |
| Standard                | Meet CE EN ISO 20345 S5 standard (with steel toe and steel plates)                                                                                                                                                                                                                                                                                                                                                          |
| Steel Toe<br>Protection | Meet 200 Joule                                                                                                                                                                                                                                                                                                                                                                                                              |
| Steel Toe<br>Protection | Meet 1500 Newton                                                                                                                                                                                                                                                                                                                                                                                                            |
| Puncture Resistant      | Meet 1100 Newton                                                                                                                                                                                                                                                                                                                                                                                                            |
| Characteristics         | <ol> <li>Water / Acid / Alkali / oil / grease resistant, non-slip, anti-static PVC boots.</li> <li>Steel toe can be Impact and compression resistant.</li> <li>steel plate can be puncture resistant 1100 Newtons.</li> <li>outsole is abrasion resistant and Contract.</li> <li>Ankle protection, energy absorption on the heel seat region, strengthening toe and heel</li> <li>resistant at low temperatures.</li> </ol> |
| Guarantee:              | 5 months, robust and solid quality.                                                                                                                                                                                                                                                                                                                                                                                         |
| Package:                | 1 pair per poly bag, 10 pairs per carton                                                                                                                                                                                                                                                                                                                                                                                    |
| Carton Size:            | 50 x 30 x 48 cm                                                                                                                                                                                                                                                                                                                                                                                                             |
| G.W./N.W.:              | 22KGS/ 20KGS                                                                                                                                                                                                                                                                                                                                                                                                                |
| Usage:                  | Construction site, mining, oil industry, basic workplace etc.                                                                                                                                                                                                                                                                                                                                                               |
| Sample time:            | Within 1 week                                                                                                                                                                                                                                                                                                                                                                                                               |
| Sample charge:          | one pair sample is free, customer need to pay the freight charge.                                                                                                                                                                                                                                                                                                                                                           |

# Product Pictures