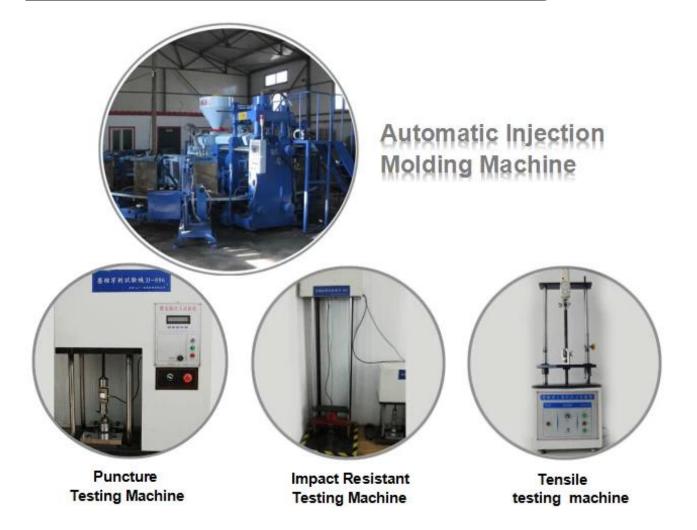

|                         | Product Description                                                                                                                                                                                                                                                                                                                                                                                                         |
|-------------------------|-----------------------------------------------------------------------------------------------------------------------------------------------------------------------------------------------------------------------------------------------------------------------------------------------------------------------------------------------------------------------------------------------------------------------------|
| Product Name:           | Tiger master waterproof anti slip pvc safety rain boots for construction                                                                                                                                                                                                                                                                                                                                                    |
| Item No:                | 807YB                                                                                                                                                                                                                                                                                                                                                                                                                       |
| Color:                  | Black or yellow                                                                                                                                                                                                                                                                                                                                                                                                             |
| Size:                   | 40-46                                                                                                                                                                                                                                                                                                                                                                                                                       |
| Average weight:         | 2.0-2.2 kgs/pr                                                                                                                                                                                                                                                                                                                                                                                                              |
| Material:               | PVC upper and PVC sole                                                                                                                                                                                                                                                                                                                                                                                                      |
| Lining:                 | Easily dried polyester                                                                                                                                                                                                                                                                                                                                                                                                      |
| Construction:           | PVC injection                                                                                                                                                                                                                                                                                                                                                                                                               |
| Standard                | Meet CE EN ISO 20345 S5 standard (with steel toe and steel plates)                                                                                                                                                                                                                                                                                                                                                          |
| Steel Toe<br>Protection | Meet 200 Joule                                                                                                                                                                                                                                                                                                                                                                                                              |
| Steel Toe<br>Protection | Meet 1500 Newton                                                                                                                                                                                                                                                                                                                                                                                                            |
| Puncture Resistant      | Meet 1100 Newton                                                                                                                                                                                                                                                                                                                                                                                                            |
| Characteristics         | <ol> <li>Water / Acid / Alkali / oil / grease resistant, non-slip, anti-static PVC boots.</li> <li>Steel toe can be Impact and compression resistant.</li> <li>steel plate can be puncture resistant 1100 Newtons.</li> <li>outsole is abrasion resistant and Contract.</li> <li>Ankle protection, energy absorption on the heel seat region, strengthening toe and heel</li> <li>resistant at low temperatures.</li> </ol> |
| Guarantee:              | 5 months, robust and solid quality.                                                                                                                                                                                                                                                                                                                                                                                         |
| Package:                | 1 pair per poly bag, 10 pairs per carton                                                                                                                                                                                                                                                                                                                                                                                    |
| Carton Size:            | 50 x 30 x 48 cm                                                                                                                                                                                                                                                                                                                                                                                                             |
| G.W./N.W.:              | 22KGS/ 20KGS                                                                                                                                                                                                                                                                                                                                                                                                                |
| Usage:                  | Construction site, mining, oil industry, basic workplace etc.                                                                                                                                                                                                                                                                                                                                                               |
| Sample time:            | Within 1 week                                                                                                                                                                                                                                                                                                                                                                                                               |
| Sample charge:          | one pair sample is free, customer need to pay the freight charge.                                                                                                                                                                                                                                                                                                                                                           |