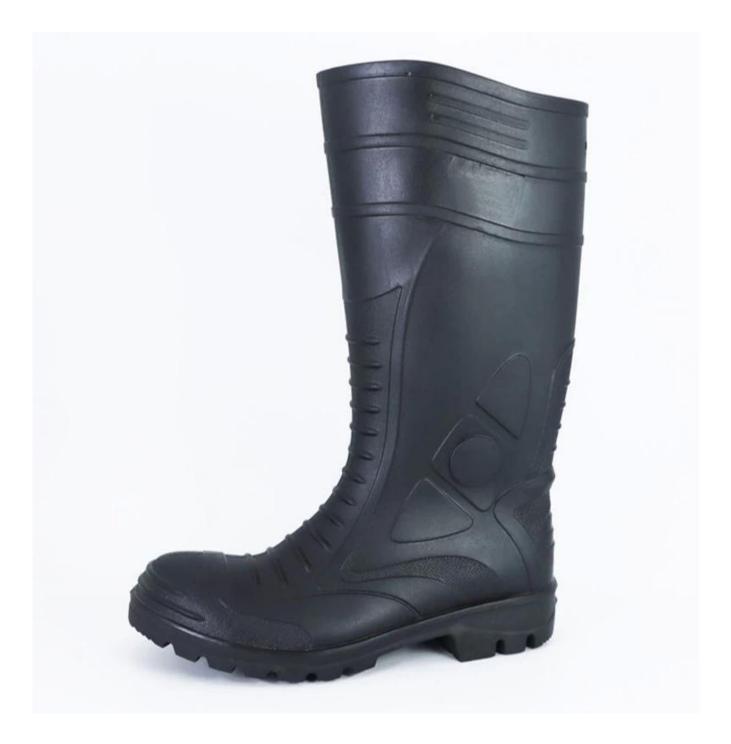

|                         | Product Description                                                                                                                                                                                                                                                                                                                                                                                                         |
|-------------------------|-----------------------------------------------------------------------------------------------------------------------------------------------------------------------------------------------------------------------------------------------------------------------------------------------------------------------------------------------------------------------------------------------------------------------------|
| Product Name:           | Tiger master waterproof anti slip pvc safety rain boots for construction                                                                                                                                                                                                                                                                                                                                                    |
| Item No:                | 807YB                                                                                                                                                                                                                                                                                                                                                                                                                       |
| Color:                  | Black or yellow                                                                                                                                                                                                                                                                                                                                                                                                             |
| Size:                   | 40-46                                                                                                                                                                                                                                                                                                                                                                                                                       |
| Average weight:         | 2.0-2.2 kgs/pr                                                                                                                                                                                                                                                                                                                                                                                                              |
| Material:               | PVC upper and PVC sole                                                                                                                                                                                                                                                                                                                                                                                                      |
| Lining:                 | Easily dried polyester                                                                                                                                                                                                                                                                                                                                                                                                      |
| Construction:           | PVC injection                                                                                                                                                                                                                                                                                                                                                                                                               |
| Standard                | Meet CE EN ISO 20345 S5 standard (with steel toe and steel plates)                                                                                                                                                                                                                                                                                                                                                          |
| Steel Toe<br>Protection | Meet 200 Joule                                                                                                                                                                                                                                                                                                                                                                                                              |
| Steel Toe<br>Protection | Meet 1500 Newton                                                                                                                                                                                                                                                                                                                                                                                                            |
| Puncture Resistant      | Meet 1100 Newton                                                                                                                                                                                                                                                                                                                                                                                                            |
| Characteristics         | <ol> <li>Water / Acid / Alkali / oil / grease resistant, non-slip, anti-static PVC boots.</li> <li>Steel toe can be Impact and compression resistant.</li> <li>steel plate can be puncture resistant 1100 Newtons.</li> <li>outsole is abrasion resistant and Contract.</li> <li>Ankle protection, energy absorption on the heel seat region, strengthening toe and heel</li> <li>resistant at low temperatures.</li> </ol> |
| Guarantee:              | 5 months, robust and solid quality.                                                                                                                                                                                                                                                                                                                                                                                         |
| Package:                | 1 pair per poly bag, 10 pairs per carton                                                                                                                                                                                                                                                                                                                                                                                    |
| Carton Size:            | 50 x 30 x 48 cm                                                                                                                                                                                                                                                                                                                                                                                                             |
| G.W./N.W.:              | 22KGS/ 20KGS                                                                                                                                                                                                                                                                                                                                                                                                                |
| Usage:                  | Construction site, mining, oil industry, basic workplace etc.                                                                                                                                                                                                                                                                                                                                                               |
| Sample time:            | Within 1 week                                                                                                                                                                                                                                                                                                                                                                                                               |
| Sample charge:          | one pair sample is free, customer need to pay the freight charge.                                                                                                                                                                                                                                                                                                                                                           |

# Product Pictures