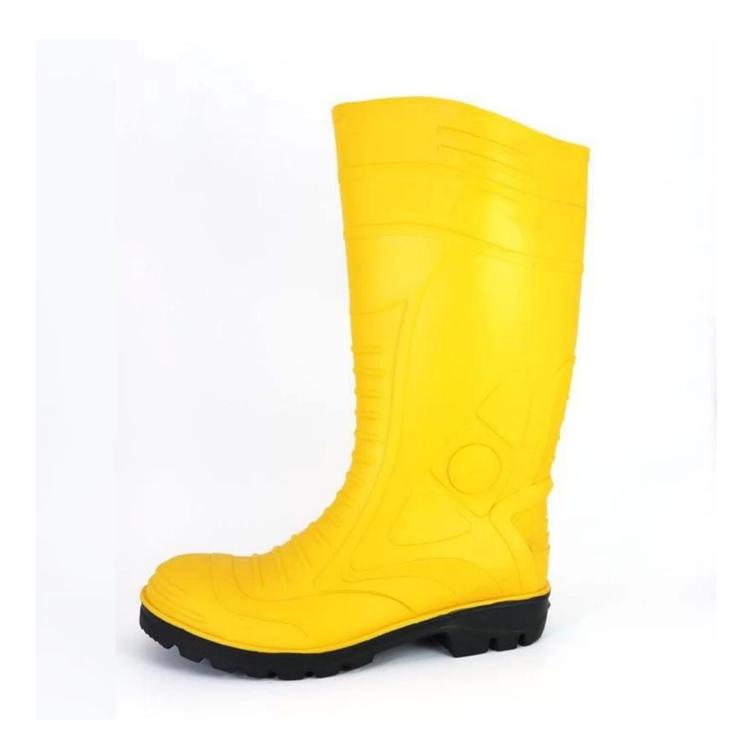

|                         | Product Description                                                                                                                                                                                                                                                                                                                                                                                                         |
|-------------------------|-----------------------------------------------------------------------------------------------------------------------------------------------------------------------------------------------------------------------------------------------------------------------------------------------------------------------------------------------------------------------------------------------------------------------------|
| Product Name:           | Tiger master waterproof anti slip pvc safety rain boots for construction                                                                                                                                                                                                                                                                                                                                                    |
| Item No:                | 807YB                                                                                                                                                                                                                                                                                                                                                                                                                       |
| Color:                  | Black or yellow                                                                                                                                                                                                                                                                                                                                                                                                             |
| Size:                   | 40-46                                                                                                                                                                                                                                                                                                                                                                                                                       |
| Average weight:         | 2.0-2.2 kgs/pr                                                                                                                                                                                                                                                                                                                                                                                                              |
| Material:               | PVC upper and PVC sole                                                                                                                                                                                                                                                                                                                                                                                                      |
| Lining:                 | Easily dried polyester                                                                                                                                                                                                                                                                                                                                                                                                      |
| Construction:           | PVC injection                                                                                                                                                                                                                                                                                                                                                                                                               |
| Standard                | Meet CE EN ISO 20345 S5 standard (with steel toe and steel plates)                                                                                                                                                                                                                                                                                                                                                          |
| Steel Toe<br>Protection | Meet 200 Joule                                                                                                                                                                                                                                                                                                                                                                                                              |
| Steel Toe<br>Protection | Meet 1500 Newton                                                                                                                                                                                                                                                                                                                                                                                                            |
| Puncture Resistant      | Meet 1100 Newton                                                                                                                                                                                                                                                                                                                                                                                                            |
| Characteristics         | <ol> <li>Water / Acid / Alkali / oil / grease resistant, non-slip, anti-static PVC boots.</li> <li>Steel toe can be Impact and compression resistant.</li> <li>steel plate can be puncture resistant 1100 Newtons.</li> <li>outsole is abrasion resistant and Contract.</li> <li>Ankle protection, energy absorption on the heel seat region, strengthening toe and heel</li> <li>resistant at low temperatures.</li> </ol> |
| Guarantee:              | 5 months, robust and solid quality.                                                                                                                                                                                                                                                                                                                                                                                         |
| Package:                | 1 pair per poly bag, 10 pairs per carton                                                                                                                                                                                                                                                                                                                                                                                    |
| Carton Size:            | 50 x 30 x 48 cm                                                                                                                                                                                                                                                                                                                                                                                                             |
| G.W./N.W.:              | 22KGS/ 20KGS                                                                                                                                                                                                                                                                                                                                                                                                                |
| Usage:                  | Construction site, mining, oil industry, basic workplace etc.                                                                                                                                                                                                                                                                                                                                                               |
| Sample time:            | Within 1 week                                                                                                                                                                                                                                                                                                                                                                                                               |
| Sample charge:          | one pair sample is free, customer need to pay the freight charge.                                                                                                                                                                                                                                                                                                                                                           |

# Product Pictures