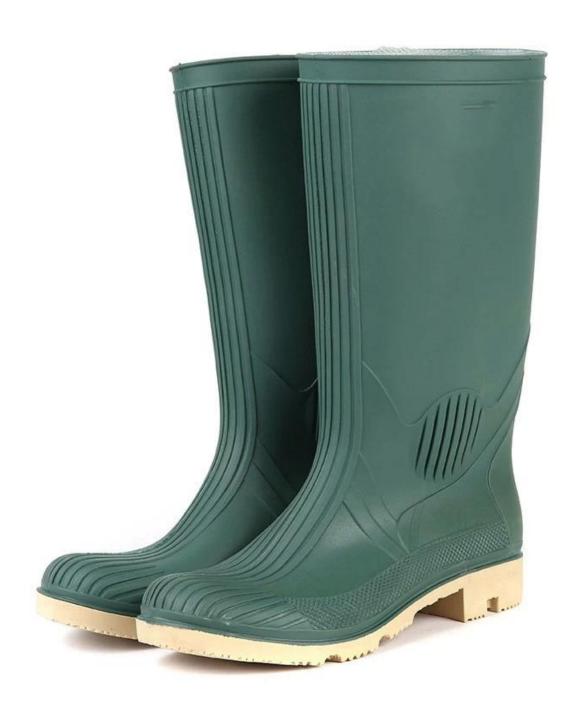

# **Product Description**

| Product Name:           | China anti slip lightweight non safety pvc rain boots for men                                                                                                                                                                                                                                                                                                     |
|-------------------------|-------------------------------------------------------------------------------------------------------------------------------------------------------------------------------------------------------------------------------------------------------------------------------------------------------------------------------------------------------------------|
| Item No:                | 804                                                                                                                                                                                                                                                                                                                                                               |
| Color:                  | Green upper with yellow sole                                                                                                                                                                                                                                                                                                                                      |
| Size:                   | 40-46                                                                                                                                                                                                                                                                                                                                                             |
| Average weight:         | 1.6-1.7 kgs/pr                                                                                                                                                                                                                                                                                                                                                    |
| Material:               | PVC upper and PVC sole                                                                                                                                                                                                                                                                                                                                            |
| Lining:                 | Easily dried polyester                                                                                                                                                                                                                                                                                                                                            |
| Construction:           | PVC injection                                                                                                                                                                                                                                                                                                                                                     |
| Standard                | Meet CE EN ISO 20347 O5 standard (without steel toe and steel plates)                                                                                                                                                                                                                                                                                             |
| Steel Toe<br>Protection | No                                                                                                                                                                                                                                                                                                                                                                |
| Steel Toe<br>Protection | No                                                                                                                                                                                                                                                                                                                                                                |
| Puncture Resistant      | No                                                                                                                                                                                                                                                                                                                                                                |
| Characteristics         | <ol> <li>Water / Acid / Alkali / oil / grease resistant, non-slip, anti-static rubber boots.</li> <li>Steel toe cap &amp; steel mid plate not available.</li> <li>outsole is abrasion resistant and Contract.</li> <li>Ankle protection, energy absorption on the heel seat region, strengthening toe and heel</li> <li>Resistant at low temperatures.</li> </ol> |
| Guarantee:              | 5 months                                                                                                                                                                                                                                                                                                                                                          |
| Package:                | 1 pair per poly bag, 10 pairs per carton                                                                                                                                                                                                                                                                                                                          |
| Carton Size:            | 50 x 30 x 48 cm                                                                                                                                                                                                                                                                                                                                                   |
| G.W./N.W.:              | 18KGS/ 17KGS                                                                                                                                                                                                                                                                                                                                                      |
| Usage:                  | Farming, agriculture, garden, basic workplace, construction site etc.                                                                                                                                                                                                                                                                                             |
| Sample time:            | Within 1 week                                                                                                                                                                                                                                                                                                                                                     |
| Sample charge:          | one piece sample is free, customer need to pay the freight charge.                                                                                                                                                                                                                                                                                                |

**Product Pictures** 

Certificate