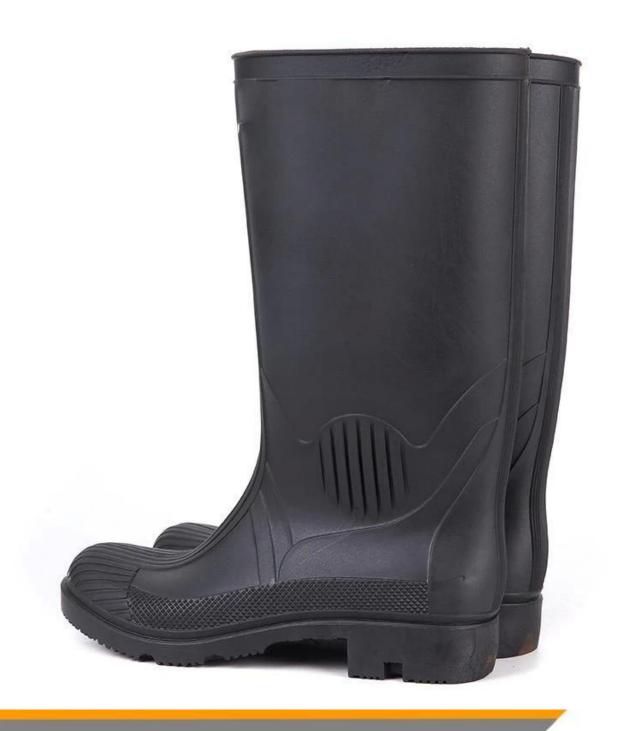

# **Product Description**

| Product Name:           | China anti slip lightweight non safety pvc rain boots for men                                                                                                                                                                                                                                                                                                     |
|-------------------------|-------------------------------------------------------------------------------------------------------------------------------------------------------------------------------------------------------------------------------------------------------------------------------------------------------------------------------------------------------------------|
| Item No:                | 804                                                                                                                                                                                                                                                                                                                                                               |
| Color:                  | Green upper with yellow sole                                                                                                                                                                                                                                                                                                                                      |
| Size:                   | 40-46                                                                                                                                                                                                                                                                                                                                                             |
| Average weight:         | 1.6-1.7 kgs/pr                                                                                                                                                                                                                                                                                                                                                    |
| Material:               | PVC upper and PVC sole                                                                                                                                                                                                                                                                                                                                            |
| Lining:                 | Easily dried polyester                                                                                                                                                                                                                                                                                                                                            |
| Construction:           | PVC injection                                                                                                                                                                                                                                                                                                                                                     |
| Standard                | Meet CE EN ISO 20347 O5 standard (without steel toe and steel plates)                                                                                                                                                                                                                                                                                             |
| Steel Toe<br>Protection | No                                                                                                                                                                                                                                                                                                                                                                |
| Steel Toe<br>Protection | No                                                                                                                                                                                                                                                                                                                                                                |
| Puncture Resistant      | No                                                                                                                                                                                                                                                                                                                                                                |
| Characteristics         | <ol> <li>Water / Acid / Alkali / oil / grease resistant, non-slip, anti-static rubber boots.</li> <li>Steel toe cap &amp; steel mid plate not available.</li> <li>outsole is abrasion resistant and Contract.</li> <li>Ankle protection, energy absorption on the heel seat region, strengthening toe and heel</li> <li>Resistant at low temperatures.</li> </ol> |
| Guarantee:              | 5 months                                                                                                                                                                                                                                                                                                                                                          |
| Package:                | 1 pair per poly bag, 10 pairs per carton                                                                                                                                                                                                                                                                                                                          |
| Carton Size:            | 50 x 30 x 48 cm                                                                                                                                                                                                                                                                                                                                                   |
| G.W./N.W.:              | 18KGS/ 17KGS                                                                                                                                                                                                                                                                                                                                                      |
| Usage:                  | Farming, agriculture, garden, basic workplace, construction site etc.                                                                                                                                                                                                                                                                                             |
| Sample time:            | Within 1 week                                                                                                                                                                                                                                                                                                                                                     |
| Sample charge:          | one piece sample is free, customer need to pay the freight charge.                                                                                                                                                                                                                                                                                                |

**Product Pictures** 

Certificate