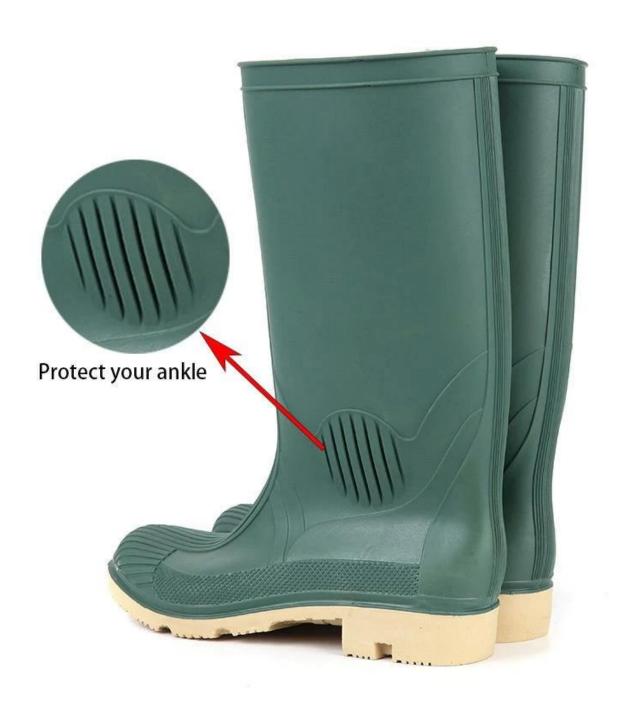

# **Product Description**

| Product Name:           | China anti slip lightweight non safety pvc rain boots for men                                                                                                                                                                                                                                                                                                     |
|-------------------------|-------------------------------------------------------------------------------------------------------------------------------------------------------------------------------------------------------------------------------------------------------------------------------------------------------------------------------------------------------------------|
| Item No:                | 804                                                                                                                                                                                                                                                                                                                                                               |
| Color:                  | Green upper with yellow sole                                                                                                                                                                                                                                                                                                                                      |
| Size:                   | 40-46                                                                                                                                                                                                                                                                                                                                                             |
| Average weight:         | 1.6-1.7 kgs/pr                                                                                                                                                                                                                                                                                                                                                    |
| Material:               | PVC upper and PVC sole                                                                                                                                                                                                                                                                                                                                            |
| Lining:                 | Easily dried polyester                                                                                                                                                                                                                                                                                                                                            |
| Construction:           | PVC injection                                                                                                                                                                                                                                                                                                                                                     |
| Standard                | Meet CE EN ISO 20347 O5 standard (without steel toe and steel plates)                                                                                                                                                                                                                                                                                             |
| Steel Toe<br>Protection | No                                                                                                                                                                                                                                                                                                                                                                |
| Steel Toe<br>Protection | No                                                                                                                                                                                                                                                                                                                                                                |
| Puncture Resistant      | No                                                                                                                                                                                                                                                                                                                                                                |
| Characteristics         | <ol> <li>Water / Acid / Alkali / oil / grease resistant, non-slip, anti-static rubber boots.</li> <li>Steel toe cap &amp; steel mid plate not available.</li> <li>outsole is abrasion resistant and Contract.</li> <li>Ankle protection, energy absorption on the heel seat region, strengthening toe and heel</li> <li>Resistant at low temperatures.</li> </ol> |
| Guarantee:              | 5 months                                                                                                                                                                                                                                                                                                                                                          |
| Package:                | 1 pair per poly bag, 10 pairs per carton                                                                                                                                                                                                                                                                                                                          |
| Carton Size:            | 50 x 30 x 48 cm                                                                                                                                                                                                                                                                                                                                                   |
| G.W./N.W.:              | 18KGS/ 17KGS                                                                                                                                                                                                                                                                                                                                                      |
| Usage:                  | Farming, agriculture, garden, basic workplace, construction site etc.                                                                                                                                                                                                                                                                                             |
| Sample time:            | Within 1 week                                                                                                                                                                                                                                                                                                                                                     |
| Sample charge:          | one piece sample is free, customer need to pay the freight charge.                                                                                                                                                                                                                                                                                                |

**Product Pictures** 

Certificate