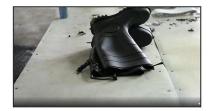

# **Product Description**

| Product Name:           | China anti slip lightweight non safety pvc rain boots for men                                                                                                                                                                                                                                                                                                     |
|-------------------------|-------------------------------------------------------------------------------------------------------------------------------------------------------------------------------------------------------------------------------------------------------------------------------------------------------------------------------------------------------------------|
| Item No:                | 804                                                                                                                                                                                                                                                                                                                                                               |
| Color:                  | Green upper with yellow sole                                                                                                                                                                                                                                                                                                                                      |
| Size:                   | 40-46                                                                                                                                                                                                                                                                                                                                                             |
| Average weight:         | 1.6-1.7 kgs/pr                                                                                                                                                                                                                                                                                                                                                    |
| Material:               | PVC upper and PVC sole                                                                                                                                                                                                                                                                                                                                            |
| Lining:                 | Easily dried polyester                                                                                                                                                                                                                                                                                                                                            |
| Construction:           | PVC injection                                                                                                                                                                                                                                                                                                                                                     |
| Standard                | Meet CE EN ISO 20347 O5 standard (without steel toe and steel plates)                                                                                                                                                                                                                                                                                             |
| Steel Toe<br>Protection | No                                                                                                                                                                                                                                                                                                                                                                |
| Steel Toe<br>Protection | No                                                                                                                                                                                                                                                                                                                                                                |
| Puncture Resistant      | No                                                                                                                                                                                                                                                                                                                                                                |
| Characteristics         | <ol> <li>Water / Acid / Alkali / oil / grease resistant, non-slip, anti-static rubber boots.</li> <li>Steel toe cap &amp; steel mid plate not available.</li> <li>outsole is abrasion resistant and Contract.</li> <li>Ankle protection, energy absorption on the heel seat region, strengthening toe and heel</li> <li>Resistant at low temperatures.</li> </ol> |
| Guarantee:              | 5 months                                                                                                                                                                                                                                                                                                                                                          |
| Package:                | 1 pair per poly bag, 10 pairs per carton                                                                                                                                                                                                                                                                                                                          |
| Carton Size:            | 50 x 30 x 48 cm                                                                                                                                                                                                                                                                                                                                                   |
| G.W./N.W.:              | 18KGS/ 17KGS                                                                                                                                                                                                                                                                                                                                                      |
| Usage:                  | Farming, agriculture, garden, basic workplace, construction site etc.                                                                                                                                                                                                                                                                                             |
| Sample time:            | Within 1 week                                                                                                                                                                                                                                                                                                                                                     |
| Sample charge:          | one piece sample is free, customer need to pay the freight charge.                                                                                                                                                                                                                                                                                                |

**Product Pictures** 

Certificate