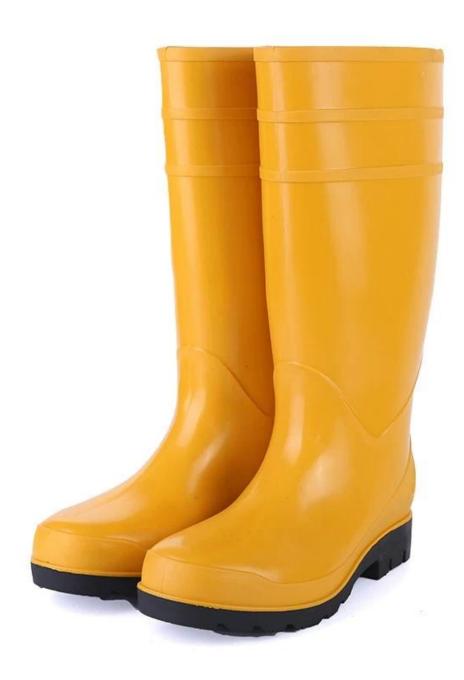

|
| Sample time:            | Within 1 week                                                                                                                                                                                                                                                                                                                                                     |
| Sample charge:          | one piece sample is free, customer need to pay the freight charge.                                                                                                                                                                                                                                                                                                |

**Product Pictures** 









Certificate







# Company Information



# Automatic Injection Molding Machine



Puncture Testing Machine



Impact Resistant Testing Machine



Tensile testing machine

# Deburring



# **Production Process**







1. Mixing Materials

2. Putting Polyester Lining

3. PVC Injection







4. Open The Mould

5. Demoulding

6. Tidying







7. Printing

8. Inspection

9. Packaging

### **Canton Fair**

# Canton Fair





#### SAFETY SHOES



#### RAIN BOOTS





PROFESSIONAL SAFETY SHOE & RAIN BOOT FACTORY