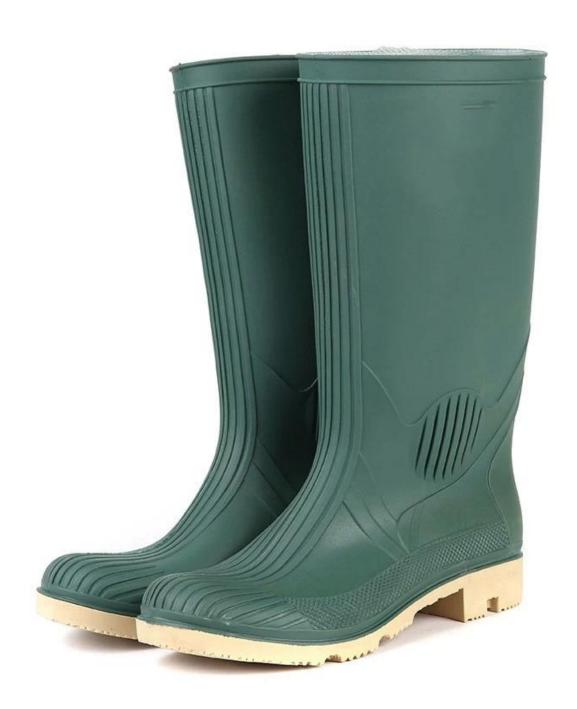

# **Product Description**

| Product Name:           | Anti slip waterproof cheap non safety green pvc rain boots for workers                                                                                                                                                                                                                                                                                            |
|-------------------------|-------------------------------------------------------------------------------------------------------------------------------------------------------------------------------------------------------------------------------------------------------------------------------------------------------------------------------------------------------------------|
| Item No:                | 802BY                                                                                                                                                                                                                                                                                                                                                             |
| Color:                  | Black upper with yellow sole                                                                                                                                                                                                                                                                                                                                      |
| Size:                   | 39-47                                                                                                                                                                                                                                                                                                                                                             |
| Average weight:         | 1.6-1.7 kgs/pr                                                                                                                                                                                                                                                                                                                                                    |
| Material:               | PVC upper and PVC sole                                                                                                                                                                                                                                                                                                                                            |
| Lining:                 | Easily dried polyester                                                                                                                                                                                                                                                                                                                                            |
| Construction:           | PVC injection                                                                                                                                                                                                                                                                                                                                                     |
| Standard                | Meet CE EN ISO 20347 O5 standard (without steel toe and steel plates)                                                                                                                                                                                                                                                                                             |
| Steel Toe<br>Protection | No                                                                                                                                                                                                                                                                                                                                                                |
| Steel Toe<br>Protection | No                                                                                                                                                                                                                                                                                                                                                                |
| Puncture Resistant      | No                                                                                                                                                                                                                                                                                                                                                                |
| Characteristics         | <ol> <li>Water / Acid / Alkali / oil / grease resistant, non-slip, anti-static rubber boots.</li> <li>Steel toe cap &amp; steel mid plate not available.</li> <li>outsole is abrasion resistant and Contract.</li> <li>Ankle protection, energy absorption on the heel seat region, strengthening toe and heel</li> <li>Resistant at low temperatures.</li> </ol> |
| Guarantee:              | 5 months                                                                                                                                                                                                                                                                                                                                                          |
| Package:                | 1 pair per poly bag, 10 pairs per carton                                                                                                                                                                                                                                                                                                                          |
| Carton Size:            | 50 x 30 x 48 cm                                                                                                                                                                                                                                                                                                                                                   |
| G.W./N.W.:              | 18KGS/ 17KGS                                                                                                                                                                                                                                                                                                                                                      |
| Usage:                  | Farming, agriculture, garden, basic workplace, construction site etc.                                                                                                                                                                                                                                                                                             |
| Sample time:            | Within 1 week                                                                                                                                                                                                                                                                                                                                                     |
| Sample charge:          | one piece sample is free, customer need to pay the freight charge.                                                                                                                                                                                                                                                                                                |

**Product Pictures** 

Certificate