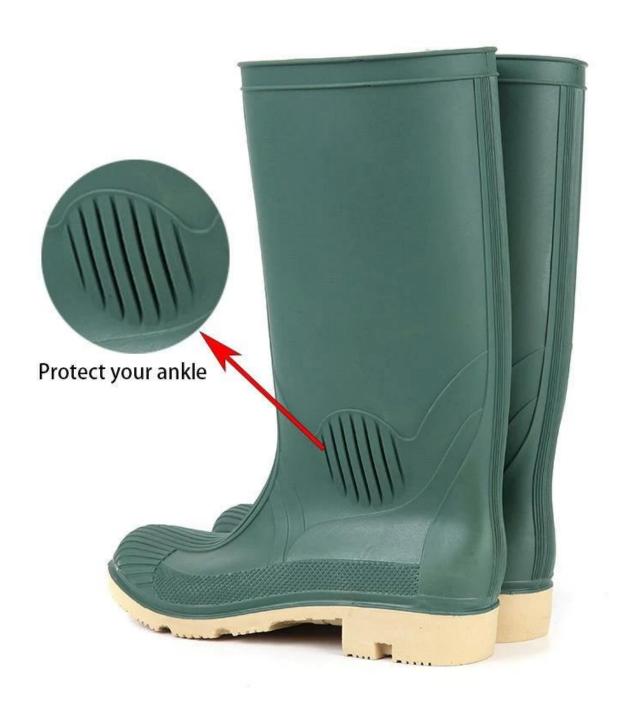

# **Product Description**

| Product Name:           | Anti slip waterproof cheap non safety green pvc rain boots for workers                                                                                                                                                                                                                                                                                            |
|-------------------------|-------------------------------------------------------------------------------------------------------------------------------------------------------------------------------------------------------------------------------------------------------------------------------------------------------------------------------------------------------------------|
| Item No:                | 802BY                                                                                                                                                                                                                                                                                                                                                             |
| Color:                  | Black upper with yellow sole                                                                                                                                                                                                                                                                                                                                      |
| Size:                   | 39-47                                                                                                                                                                                                                                                                                                                                                             |
| Average weight:         | 1.6-1.7 kgs/pr                                                                                                                                                                                                                                                                                                                                                    |
| Material:               | PVC upper and PVC sole                                                                                                                                                                                                                                                                                                                                            |
| Lining:                 | Easily dried polyester                                                                                                                                                                                                                                                                                                                                            |
| Construction:           | PVC injection                                                                                                                                                                                                                                                                                                                                                     |
| Standard                | Meet CE EN ISO 20347 O5 standard (without steel toe and steel plates)                                                                                                                                                                                                                                                                                             |
| Steel Toe<br>Protection | No                                                                                                                                                                                                                                                                                                                                                                |
| Steel Toe<br>Protection | No                                                                                                                                                                                                                                                                                                                                                                |
| Puncture Resistant      | No                                                                                                                                                                                                                                                                                                                                                                |
| Characteristics         | <ol> <li>Water / Acid / Alkali / oil / grease resistant, non-slip, anti-static rubber boots.</li> <li>Steel toe cap &amp; steel mid plate not available.</li> <li>outsole is abrasion resistant and Contract.</li> <li>Ankle protection, energy absorption on the heel seat region, strengthening toe and heel</li> <li>Resistant at low temperatures.</li> </ol> |
| Guarantee:              | 5 months                                                                                                                                                                                                                                                                                                                                                          |
| Package:                | 1 pair per poly bag, 10 pairs per carton                                                                                                                                                                                                                                                                                                                          |
| Carton Size:            | 50 x 30 x 48 cm                                                                                                                                                                                                                                                                                                                                                   |
| G.W./N.W.:              | 18KGS/ 17KGS                                                                                                                                                                                                                                                                                                                                                      |
| Usage:                  | Farming, agriculture, garden, basic workplace, construction site etc.                                                                                                                                                                                                                                                                                             |
| Sample time:            | Within 1 week                                                                                                                                                                                                                                                                                                                                                     |
| Sample charge:          | one piece sample is free, customer need to pay the freight charge.                                                                                                                                                                                                                                                                                                |

**Product Pictures** 

Certificate