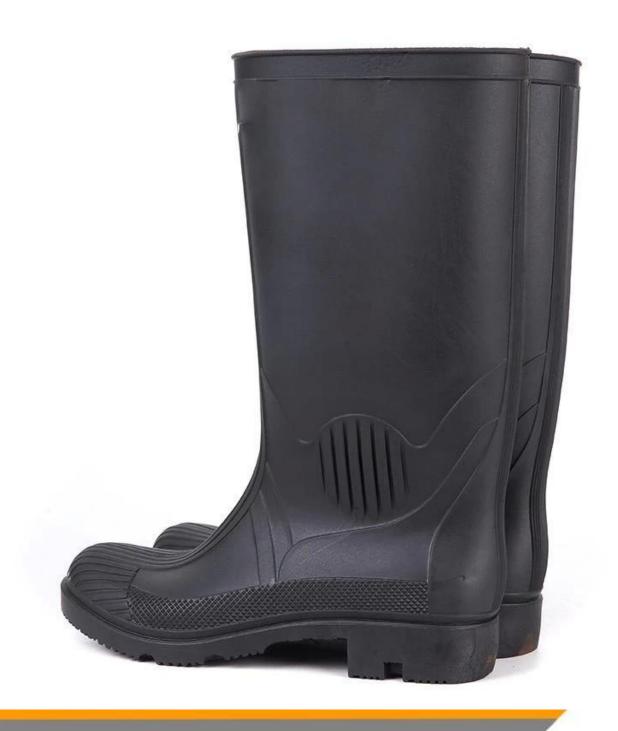

# **Product Description**

| Product Name:           | Anti slip waterproof cheap non safety green pvc rain boots for workers                                                                                                                                                                                                                                                                                            |
|-------------------------|-------------------------------------------------------------------------------------------------------------------------------------------------------------------------------------------------------------------------------------------------------------------------------------------------------------------------------------------------------------------|
| Item No:                | 802BY                                                                                                                                                                                                                                                                                                                                                             |
| Color:                  | Black upper with yellow sole                                                                                                                                                                                                                                                                                                                                      |
| Size:                   | 39-47                                                                                                                                                                                                                                                                                                                                                             |
| Average weight:         | 1.6-1.7 kgs/pr                                                                                                                                                                                                                                                                                                                                                    |
| Material:               | PVC upper and PVC sole                                                                                                                                                                                                                                                                                                                                            |
| Lining:                 | Easily dried polyester                                                                                                                                                                                                                                                                                                                                            |
| Construction:           | PVC injection                                                                                                                                                                                                                                                                                                                                                     |
| Standard                | Meet CE EN ISO 20347 O5 standard (without steel toe and steel plates)                                                                                                                                                                                                                                                                                             |
| Steel Toe<br>Protection | No                                                                                                                                                                                                                                                                                                                                                                |
| Steel Toe<br>Protection | No                                                                                                                                                                                                                                                                                                                                                                |
| Puncture Resistant      | No                                                                                                                                                                                                                                                                                                                                                                |
| Characteristics         | <ol> <li>Water / Acid / Alkali / oil / grease resistant, non-slip, anti-static rubber boots.</li> <li>Steel toe cap &amp; steel mid plate not available.</li> <li>outsole is abrasion resistant and Contract.</li> <li>Ankle protection, energy absorption on the heel seat region, strengthening toe and heel</li> <li>Resistant at low temperatures.</li> </ol> |
| Guarantee:              | 5 months                                                                                                                                                                                                                                                                                                                                                          |
| Package:                | 1 pair per poly bag, 10 pairs per carton                                                                                                                                                                                                                                                                                                                          |
| Carton Size:            | 50 x 30 x 48 cm                                                                                                                                                                                                                                                                                                                                                   |
| G.W./N.W.:              | 18KGS/ 17KGS                                                                                                                                                                                                                                                                                                                                                      |
| Usage:                  | Farming, agriculture, garden, basic workplace, construction site etc.                                                                                                                                                                                                                                                                                             |
| Sample time:            | Within 1 week                                                                                                                                                                                                                                                                                                                                                     |
| Sample charge:          | one piece sample is free, customer need to pay the freight charge.                                                                                                                                                                                                                                                                                                |

**Product Pictures** 

Certificate