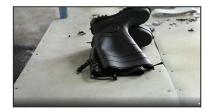

# **Product Description**

| Product Name:           | Anti slip waterproof cheap non safety green pvc rain boots for workers                                                                                                                                                                                                                                                                                            |
|-------------------------|-------------------------------------------------------------------------------------------------------------------------------------------------------------------------------------------------------------------------------------------------------------------------------------------------------------------------------------------------------------------|
| Item No:                | 802BY                                                                                                                                                                                                                                                                                                                                                             |
| Color:                  | Black upper with yellow sole                                                                                                                                                                                                                                                                                                                                      |
| Size:                   | 39-47                                                                                                                                                                                                                                                                                                                                                             |
| Average weight:         | 1.6-1.7 kgs/pr                                                                                                                                                                                                                                                                                                                                                    |
| Material:               | PVC upper and PVC sole                                                                                                                                                                                                                                                                                                                                            |
| Lining:                 | Easily dried polyester                                                                                                                                                                                                                                                                                                                                            |
| Construction:           | PVC injection                                                                                                                                                                                                                                                                                                                                                     |
| Standard                | Meet CE EN ISO 20347 O5 standard (without steel toe and steel plates)                                                                                                                                                                                                                                                                                             |
| Steel Toe<br>Protection | No                                                                                                                                                                                                                                                                                                                                                                |
| Steel Toe<br>Protection | No                                                                                                                                                                                                                                                                                                                                                                |
| Puncture Resistant      | No                                                                                                                                                                                                                                                                                                                                                                |
| Characteristics         | <ol> <li>Water / Acid / Alkali / oil / grease resistant, non-slip, anti-static rubber boots.</li> <li>Steel toe cap &amp; steel mid plate not available.</li> <li>outsole is abrasion resistant and Contract.</li> <li>Ankle protection, energy absorption on the heel seat region, strengthening toe and heel</li> <li>Resistant at low temperatures.</li> </ol> |
| Guarantee:              | 5 months                                                                                                                                                                                                                                                                                                                                                          |
| Package:                | 1 pair per poly bag, 10 pairs per carton                                                                                                                                                                                                                                                                                                                          |
| Carton Size:            | 50 x 30 x 48 cm                                                                                                                                                                                                                                                                                                                                                   |
| G.W./N.W.:              | 18KGS/ 17KGS                                                                                                                                                                                                                                                                                                                                                      |
| Usage:                  | Farming, agriculture, garden, basic workplace, construction site etc.                                                                                                                                                                                                                                                                                             |
| Sample time:            | Within 1 week                                                                                                                                                                                                                                                                                                                                                     |
| Sample charge:          | one piece sample is free, customer need to pay the freight charge.                                                                                                                                                                                                                                                                                                |