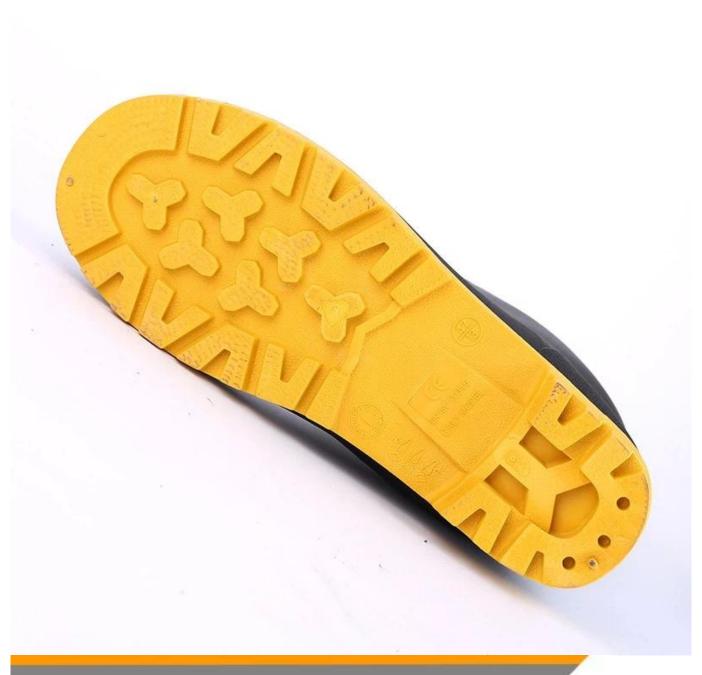

# **Product Description**

| Product Name:           | green pvc safety rain boots for workers                                                                                                                                                                                                                                                                                                                                                                                        |
|-------------------------|--------------------------------------------------------------------------------------------------------------------------------------------------------------------------------------------------------------------------------------------------------------------------------------------------------------------------------------------------------------------------------------------------------------------------------|
| Item No:                | 801GB                                                                                                                                                                                                                                                                                                                                                                                                                          |
| Color:                  | Green upper with black sole                                                                                                                                                                                                                                                                                                                                                                                                    |
| Size:                   | 39-47                                                                                                                                                                                                                                                                                                                                                                                                                          |
| Average weight:         | 2.0-2.2 kgs/pr                                                                                                                                                                                                                                                                                                                                                                                                                 |
| Material:               | PVC upper and PVC sole                                                                                                                                                                                                                                                                                                                                                                                                         |
| Lining:                 | Easily dried polyester                                                                                                                                                                                                                                                                                                                                                                                                         |
| Construction:           | PVC injection                                                                                                                                                                                                                                                                                                                                                                                                                  |
| Standard                | Meet CE EN ISO 20345 S5 standard (with steel toe and steel plates)                                                                                                                                                                                                                                                                                                                                                             |
| Steel Toe<br>Protection | Meet 200 Joule                                                                                                                                                                                                                                                                                                                                                                                                                 |
| Steel Toe<br>Protection | Meet 1500 Newton                                                                                                                                                                                                                                                                                                                                                                                                               |
| Puncture Resistant      | Meet 1100 Newton                                                                                                                                                                                                                                                                                                                                                                                                               |
| Characteristics         | <ol> <li>Water / Acid / Alkali / oil / grease resistant, non-slip, anti-static rubber boots.</li> <li>Steel toe can be Impact and compression resistant.</li> <li>steel plate can be puncture resistant 1100 Newtons.</li> <li>outsole is abrasion resistant and Contract.</li> <li>Ankle protection, energy absorption on the heel seat region, strengthening toe and heel</li> <li>resistant at low temperatures.</li> </ol> |
| Guarantee:              | 5 months, robust and solid quality.                                                                                                                                                                                                                                                                                                                                                                                            |
| Package:                | 1 pair per poly bag, 10 pairs per carton                                                                                                                                                                                                                                                                                                                                                                                       |
| Carton Size:            | 50 x 30 x 48 cm                                                                                                                                                                                                                                                                                                                                                                                                                |
| G.W./N.W.:              | 22KGS/ 20KGS                                                                                                                                                                                                                                                                                                                                                                                                                   |
| Usage:                  | Construction site, mining, oil industry, basic workplace etc.                                                                                                                                                                                                                                                                                                                                                                  |
| Sample time:            | Within 1 week                                                                                                                                                                                                                                                                                                                                                                                                                  |
| Sample charge:          | one pair sample is free, customer need to pay the freight charge.                                                                                                                                                                                                                                                                                                                                                              |

**Product Pictures** 

Certificate