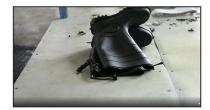

# **Product Description**

| Product Name:           | green pvc safety rain boots for workers                                                                                                                                                                                                                                                                                                                                                                                        |
|-------------------------|--------------------------------------------------------------------------------------------------------------------------------------------------------------------------------------------------------------------------------------------------------------------------------------------------------------------------------------------------------------------------------------------------------------------------------|
| Item No:                | 801GB                                                                                                                                                                                                                                                                                                                                                                                                                          |
| Color:                  | Green upper with black sole                                                                                                                                                                                                                                                                                                                                                                                                    |
| Size:                   | 39-47                                                                                                                                                                                                                                                                                                                                                                                                                          |
| Average weight:         | 2.0-2.2 kgs/pr                                                                                                                                                                                                                                                                                                                                                                                                                 |
| Material:               | PVC upper and PVC sole                                                                                                                                                                                                                                                                                                                                                                                                         |
| Lining:                 | Easily dried polyester                                                                                                                                                                                                                                                                                                                                                                                                         |
| Construction:           | PVC injection                                                                                                                                                                                                                                                                                                                                                                                                                  |
| Standard                | Meet CE EN ISO 20345 S5 standard (with steel toe and steel plates)                                                                                                                                                                                                                                                                                                                                                             |
| Steel Toe<br>Protection | Meet 200 Joule                                                                                                                                                                                                                                                                                                                                                                                                                 |
| Steel Toe<br>Protection | Meet 1500 Newton                                                                                                                                                                                                                                                                                                                                                                                                               |
| Puncture Resistant      | Meet 1100 Newton                                                                                                                                                                                                                                                                                                                                                                                                               |
| Characteristics         | <ol> <li>Water / Acid / Alkali / oil / grease resistant, non-slip, anti-static rubber boots.</li> <li>Steel toe can be Impact and compression resistant.</li> <li>steel plate can be puncture resistant 1100 Newtons.</li> <li>outsole is abrasion resistant and Contract.</li> <li>Ankle protection, energy absorption on the heel seat region, strengthening toe and heel</li> <li>resistant at low temperatures.</li> </ol> |
| Guarantee:              | 5 months, robust and solid quality.                                                                                                                                                                                                                                                                                                                                                                                            |
| Package:                | 1 pair per poly bag, 10 pairs per carton                                                                                                                                                                                                                                                                                                                                                                                       |
| Carton Size:            | 50 x 30 x 48 cm                                                                                                                                                                                                                                                                                                                                                                                                                |
| G.W./N.W.:              | 22KGS/ 20KGS                                                                                                                                                                                                                                                                                                                                                                                                                   |
| Usage:                  | Construction site, mining, oil industry, basic workplace etc.                                                                                                                                                                                                                                                                                                                                                                  |
| Sample time:            | Within 1 week                                                                                                                                                                                                                                                                                                                                                                                                                  |
| Sample charge:          | one pair sample is free, customer need to pay the freight charge.                                                                                                                                                                                                                                                                                                                                                              |

**Product Pictures** 

Certificate