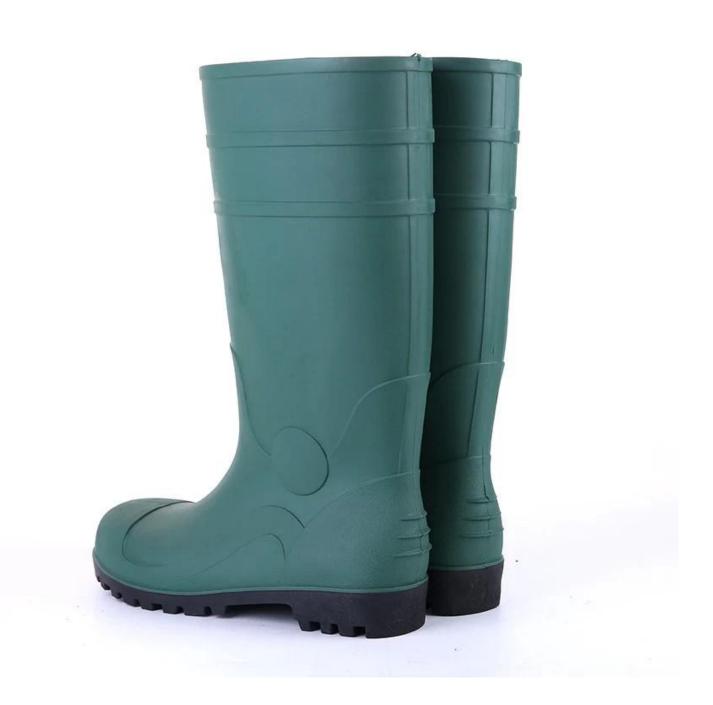

# **Product Description**

| Product Name:           | green pvc safety rain boots for workers                                                                                                                                                                                                                                                                                                                                                                                        |
|-------------------------|--------------------------------------------------------------------------------------------------------------------------------------------------------------------------------------------------------------------------------------------------------------------------------------------------------------------------------------------------------------------------------------------------------------------------------|
| Item No:                | 801GB                                                                                                                                                                                                                                                                                                                                                                                                                          |
| Color:                  | Green upper with black sole                                                                                                                                                                                                                                                                                                                                                                                                    |
| Size:                   | 39-47                                                                                                                                                                                                                                                                                                                                                                                                                          |
| Average weight:         | 2.0-2.2 kgs/pr                                                                                                                                                                                                                                                                                                                                                                                                                 |
| Material:               | PVC upper and PVC sole                                                                                                                                                                                                                                                                                                                                                                                                         |
| Lining:                 | Easily dried polyester                                                                                                                                                                                                                                                                                                                                                                                                         |
| Construction:           | PVC injection                                                                                                                                                                                                                                                                                                                                                                                                                  |
| Standard                | Meet CE EN ISO 20345 S5 standard (with steel toe and steel plates)                                                                                                                                                                                                                                                                                                                                                             |
| Steel Toe<br>Protection | Meet 200 Joule                                                                                                                                                                                                                                                                                                                                                                                                                 |
| Steel Toe<br>Protection | Meet 1500 Newton                                                                                                                                                                                                                                                                                                                                                                                                               |
| Puncture Resistant      | Meet 1100 Newton                                                                                                                                                                                                                                                                                                                                                                                                               |
| Characteristics         | <ol> <li>Water / Acid / Alkali / oil / grease resistant, non-slip, anti-static rubber boots.</li> <li>Steel toe can be Impact and compression resistant.</li> <li>steel plate can be puncture resistant 1100 Newtons.</li> <li>outsole is abrasion resistant and Contract.</li> <li>Ankle protection, energy absorption on the heel seat region, strengthening toe and heel</li> <li>resistant at low temperatures.</li> </ol> |
| Guarantee:              | 5 months, robust and solid quality.                                                                                                                                                                                                                                                                                                                                                                                            |
| Package:                | 1 pair per poly bag, 10 pairs per carton                                                                                                                                                                                                                                                                                                                                                                                       |
| Carton Size:            | 50 x 30 x 48 cm                                                                                                                                                                                                                                                                                                                                                                                                                |
| G.W./N.W.:              | 22KGS/ 20KGS                                                                                                                                                                                                                                                                                                                                                                                                                   |
| Usage:                  | Construction site, mining, oil industry, basic workplace etc.                                                                                                                                                                                                                                                                                                                                                                  |
| Sample time:            | Within 1 week                                                                                                                                                                                                                                                                                                                                                                                                                  |
| Sample charge:          | one pair sample is free, customer need to pay the freight charge.                                                                                                                                                                                                                                                                                                                                                              |

**Product Pictures** 

Certificate