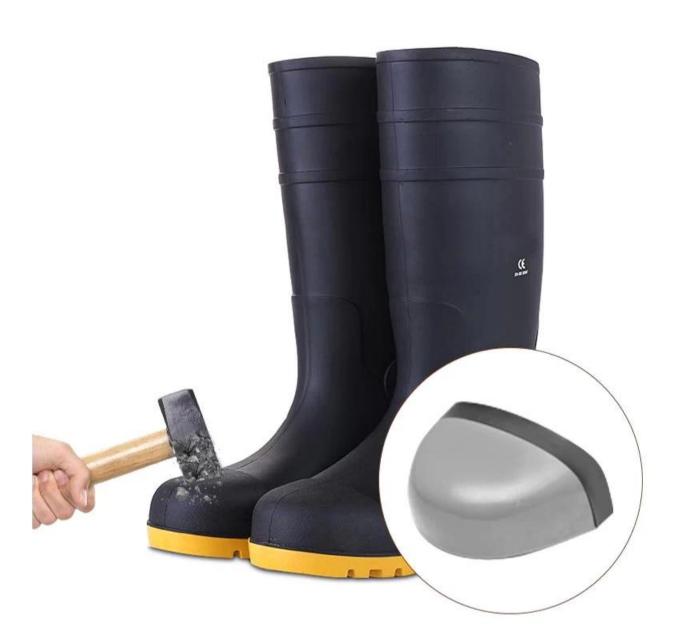

# **Product Description**

| Product Name:           | green pvc safety rain boots for workers                                                                                                                                                                                                                                                                                                                                                                                        |
|-------------------------|--------------------------------------------------------------------------------------------------------------------------------------------------------------------------------------------------------------------------------------------------------------------------------------------------------------------------------------------------------------------------------------------------------------------------------|
| Item No:                | 801GB                                                                                                                                                                                                                                                                                                                                                                                                                          |
| Color:                  | Green upper with black sole                                                                                                                                                                                                                                                                                                                                                                                                    |
| Size:                   | 39-47                                                                                                                                                                                                                                                                                                                                                                                                                          |
| Average weight:         | 2.0-2.2 kgs/pr                                                                                                                                                                                                                                                                                                                                                                                                                 |
| Material:               | PVC upper and PVC sole                                                                                                                                                                                                                                                                                                                                                                                                         |
| Lining:                 | Easily dried polyester                                                                                                                                                                                                                                                                                                                                                                                                         |
| Construction:           | PVC injection                                                                                                                                                                                                                                                                                                                                                                                                                  |
| Standard                | Meet CE EN ISO 20345 S5 standard (with steel toe and steel plates)                                                                                                                                                                                                                                                                                                                                                             |
| Steel Toe<br>Protection | Meet 200 Joule                                                                                                                                                                                                                                                                                                                                                                                                                 |
| Steel Toe<br>Protection | Meet 1500 Newton                                                                                                                                                                                                                                                                                                                                                                                                               |
| Puncture Resistant      | Meet 1100 Newton                                                                                                                                                                                                                                                                                                                                                                                                               |
| Characteristics         | <ol> <li>Water / Acid / Alkali / oil / grease resistant, non-slip, anti-static rubber boots.</li> <li>Steel toe can be Impact and compression resistant.</li> <li>steel plate can be puncture resistant 1100 Newtons.</li> <li>outsole is abrasion resistant and Contract.</li> <li>Ankle protection, energy absorption on the heel seat region, strengthening toe and heel</li> <li>resistant at low temperatures.</li> </ol> |
| Guarantee:              | 5 months, robust and solid quality.                                                                                                                                                                                                                                                                                                                                                                                            |
| Package:                | 1 pair per poly bag, 10 pairs per carton                                                                                                                                                                                                                                                                                                                                                                                       |
| Carton Size:            | 50 x 30 x 48 cm                                                                                                                                                                                                                                                                                                                                                                                                                |
| G.W./N.W.:              | 22KGS/ 20KGS                                                                                                                                                                                                                                                                                                                                                                                                                   |
| Usage:                  | Construction site, mining, oil industry, basic workplace etc.                                                                                                                                                                                                                                                                                                                                                                  |
| Sample time:            | Within 1 week                                                                                                                                                                                                                                                                                                                                                                                                                  |
| Sample charge:          | one pair sample is free, customer need to pay the freight charge.                                                                                                                                                                                                                                                                                                                                                              |

**Product Pictures** 

Certificate