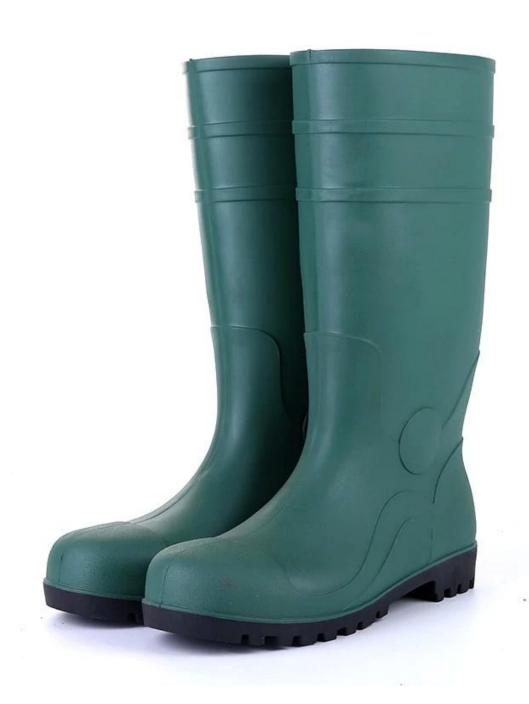

# **Product Description**

| Product Name:           | green pvc safety rain boots for workers                                                                                                                                                                                                                                                                                                                                                                                        |
|-------------------------|--------------------------------------------------------------------------------------------------------------------------------------------------------------------------------------------------------------------------------------------------------------------------------------------------------------------------------------------------------------------------------------------------------------------------------|
| Item No:                | 801GB                                                                                                                                                                                                                                                                                                                                                                                                                          |
| Color:                  | Green upper with black sole                                                                                                                                                                                                                                                                                                                                                                                                    |
| Size:                   | 39-47                                                                                                                                                                                                                                                                                                                                                                                                                          |
| Average weight:         | 2.0-2.2 kgs/pr                                                                                                                                                                                                                                                                                                                                                                                                                 |
| Material:               | PVC upper and PVC sole                                                                                                                                                                                                                                                                                                                                                                                                         |
| Lining:                 | Easily dried polyester                                                                                                                                                                                                                                                                                                                                                                                                         |
| Construction:           | PVC injection                                                                                                                                                                                                                                                                                                                                                                                                                  |
| Standard                | Meet CE EN ISO 20345 S5 standard (with steel toe and steel plates)                                                                                                                                                                                                                                                                                                                                                             |
| Steel Toe<br>Protection | Meet 200 Joule                                                                                                                                                                                                                                                                                                                                                                                                                 |
| Steel Toe<br>Protection | Meet 1500 Newton                                                                                                                                                                                                                                                                                                                                                                                                               |
| Puncture Resistant      | Meet 1100 Newton                                                                                                                                                                                                                                                                                                                                                                                                               |
| Characteristics         | <ol> <li>Water / Acid / Alkali / oil / grease resistant, non-slip, anti-static rubber boots.</li> <li>Steel toe can be Impact and compression resistant.</li> <li>steel plate can be puncture resistant 1100 Newtons.</li> <li>outsole is abrasion resistant and Contract.</li> <li>Ankle protection, energy absorption on the heel seat region, strengthening toe and heel</li> <li>resistant at low temperatures.</li> </ol> |
| Guarantee:              | 5 months, robust and solid quality.                                                                                                                                                                                                                                                                                                                                                                                            |
| Package:                | 1 pair per poly bag, 10 pairs per carton                                                                                                                                                                                                                                                                                                                                                                                       |
| Carton Size:            | 50 x 30 x 48 cm                                                                                                                                                                                                                                                                                                                                                                                                                |
| G.W./N.W.:              | 22KGS/ 20KGS                                                                                                                                                                                                                                                                                                                                                                                                                   |
| Usage:                  | Construction site, mining, oil industry, basic workplace etc.                                                                                                                                                                                                                                                                                                                                                                  |
| Sample time:            | Within 1 week                                                                                                                                                                                                                                                                                                                                                                                                                  |
| Sample charge:          | one pair sample is free, customer need to pay the freight charge.                                                                                                                                                                                                                                                                                                                                                              |

**Product Pictures** 

Certificate