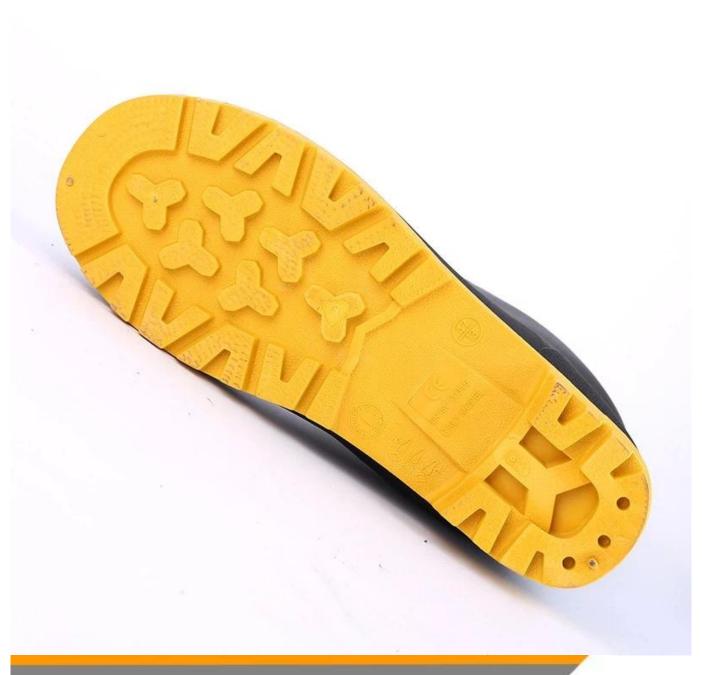

# **Product Description**

| Product Name:           | Black anti slip steel toe puncture proof men's pvc safety rain boots                                                                                                                                                                                                                                                                                                                                                          |
|-------------------------|-------------------------------------------------------------------------------------------------------------------------------------------------------------------------------------------------------------------------------------------------------------------------------------------------------------------------------------------------------------------------------------------------------------------------------|
| Item No:                | 801BB                                                                                                                                                                                                                                                                                                                                                                                                                         |
| Color:                  | Black upper with black sole                                                                                                                                                                                                                                                                                                                                                                                                   |
| Size:                   | 39-47                                                                                                                                                                                                                                                                                                                                                                                                                         |
| Average weight:         | 2.0-2.2 kgs/pr                                                                                                                                                                                                                                                                                                                                                                                                                |
| Material:               | PVC upper and PVC sole                                                                                                                                                                                                                                                                                                                                                                                                        |
| Lining:                 | Easily dried polyester                                                                                                                                                                                                                                                                                                                                                                                                        |
| Construction:           | PVC injection                                                                                                                                                                                                                                                                                                                                                                                                                 |
| Standard                | Meet CE EN ISO 20345 S5 standard (with steel toe and steel plates)                                                                                                                                                                                                                                                                                                                                                            |
| Steel Toe<br>Protection | Meet 200 Joule                                                                                                                                                                                                                                                                                                                                                                                                                |
| Steel Toe<br>Protection | Meet 1500 Newton                                                                                                                                                                                                                                                                                                                                                                                                              |
| Puncture Resistant      | Meet 1100 Newton                                                                                                                                                                                                                                                                                                                                                                                                              |
| Characteristics         | <ol> <li>Water / Acid / Alkali / oil / grease resistant, non-slip, anti-static rubber boots.</li> <li>Steel toe can be Impact &amp; amp; amp; compression resistant.</li> <li>steel plate can be puncture resistant.</li> <li>outsole is abrasion resistant and Contract.</li> <li>Ankle protection, energy absorption on the heel seat region, strengthening toe and heel</li> <li>resistant at low temperatures.</li> </ol> |
| Guarantee:              | 5 months, robust and solid quality.                                                                                                                                                                                                                                                                                                                                                                                           |
| Package:                | 1 pair per poly bag, 10 pairs per carton                                                                                                                                                                                                                                                                                                                                                                                      |
| Carton Size:            | 50 x 30 x 48 cm                                                                                                                                                                                                                                                                                                                                                                                                               |
| G.W./N.W.:              | 22KGS/ 20KGS                                                                                                                                                                                                                                                                                                                                                                                                                  |
| Usage:                  | Construction site, mining, oil industry, basic workplace etc.                                                                                                                                                                                                                                                                                                                                                                 |
| Sample time:            | Within 1 week                                                                                                                                                                                                                                                                                                                                                                                                                 |
| Sample charge:          | one pair sample is free, customer need to pay the freight charge.                                                                                                                                                                                                                                                                                                                                                             |

**Product Pictures** 

Certificate