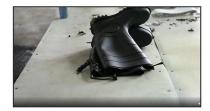

# **Product Description**

| Product Name:           | Black anti slip steel toe puncture proof men's pvc safety rain boots                                                                                                                                                                                                                                                                                                                                                          |
|-------------------------|-------------------------------------------------------------------------------------------------------------------------------------------------------------------------------------------------------------------------------------------------------------------------------------------------------------------------------------------------------------------------------------------------------------------------------|
| Item No:                | 801BB                                                                                                                                                                                                                                                                                                                                                                                                                         |
| Color:                  | Black upper with black sole                                                                                                                                                                                                                                                                                                                                                                                                   |
| Size:                   | 39-47                                                                                                                                                                                                                                                                                                                                                                                                                         |
| Average weight:         | 2.0-2.2 kgs/pr                                                                                                                                                                                                                                                                                                                                                                                                                |
| Material:               | PVC upper and PVC sole                                                                                                                                                                                                                                                                                                                                                                                                        |
| Lining:                 | Easily dried polyester                                                                                                                                                                                                                                                                                                                                                                                                        |
| Construction:           | PVC injection                                                                                                                                                                                                                                                                                                                                                                                                                 |
| Standard                | Meet CE EN ISO 20345 S5 standard (with steel toe and steel plates)                                                                                                                                                                                                                                                                                                                                                            |
| Steel Toe<br>Protection | Meet 200 Joule                                                                                                                                                                                                                                                                                                                                                                                                                |
| Steel Toe<br>Protection | Meet 1500 Newton                                                                                                                                                                                                                                                                                                                                                                                                              |
| Puncture Resistant      | Meet 1100 Newton                                                                                                                                                                                                                                                                                                                                                                                                              |
| Characteristics         | <ol> <li>Water / Acid / Alkali / oil / grease resistant, non-slip, anti-static rubber boots.</li> <li>Steel toe can be Impact &amp; amp; amp; compression resistant.</li> <li>steel plate can be puncture resistant.</li> <li>outsole is abrasion resistant and Contract.</li> <li>Ankle protection, energy absorption on the heel seat region, strengthening toe and heel</li> <li>resistant at low temperatures.</li> </ol> |
| Guarantee:              | 5 months, robust and solid quality.                                                                                                                                                                                                                                                                                                                                                                                           |
| Package:                | 1 pair per poly bag, 10 pairs per carton                                                                                                                                                                                                                                                                                                                                                                                      |
| Carton Size:            | 50 x 30 x 48 cm                                                                                                                                                                                                                                                                                                                                                                                                               |
| G.W./N.W.:              | 22KGS/ 20KGS                                                                                                                                                                                                                                                                                                                                                                                                                  |
| Usage:                  | Construction site, mining, oil industry, basic workplace etc.                                                                                                                                                                                                                                                                                                                                                                 |
| Sample time:            | Within 1 week                                                                                                                                                                                                                                                                                                                                                                                                                 |
| Sample charge:          | one pair sample is free, customer need to pay the freight charge.                                                                                                                                                                                                                                                                                                                                                             |

**Product Pictures** 

Certificate