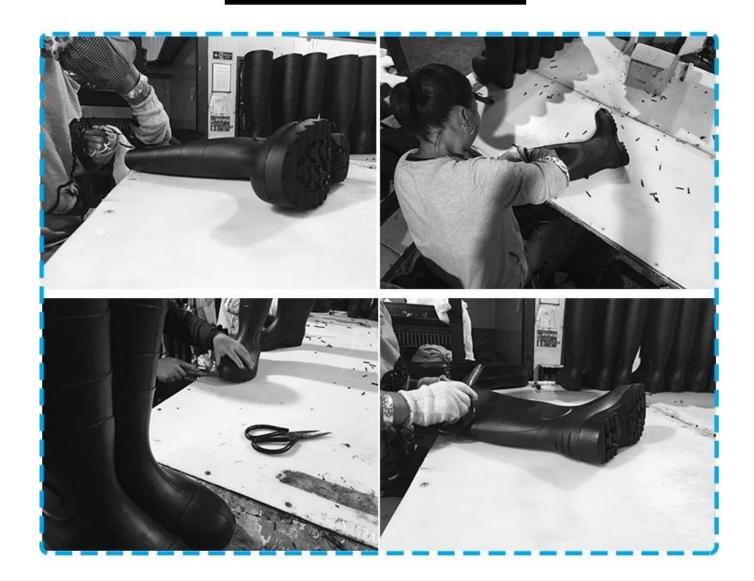

# **Production Process**

1. Mixing Materials

2. Putting Polyester Lining

3. PVC Injection

4. Open The Mould

5. Demoulding

6. Tidying

7. Printing

8. Inspection

9. Packaging