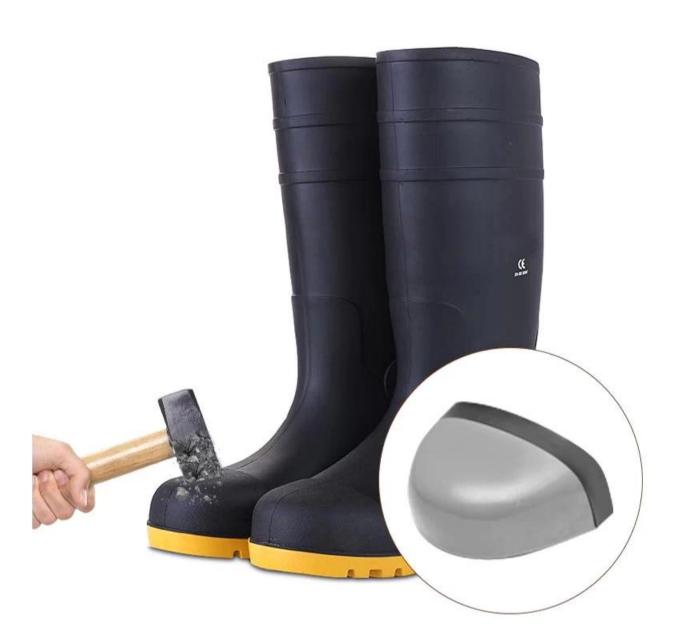

# **Product Description**

| Product Name:           | Black anti slip steel toe puncture proof men's pvc safety rain boots                                                                                                                                                                                                                                                                                                                                                          |
|-------------------------|-------------------------------------------------------------------------------------------------------------------------------------------------------------------------------------------------------------------------------------------------------------------------------------------------------------------------------------------------------------------------------------------------------------------------------|
| Item No:                | 801BB                                                                                                                                                                                                                                                                                                                                                                                                                         |
| Color:                  | Black upper with black sole                                                                                                                                                                                                                                                                                                                                                                                                   |
| Size:                   | 39-47                                                                                                                                                                                                                                                                                                                                                                                                                         |
| Average weight:         | 2.0-2.2 kgs/pr                                                                                                                                                                                                                                                                                                                                                                                                                |
| Material:               | PVC upper and PVC sole                                                                                                                                                                                                                                                                                                                                                                                                        |
| Lining:                 | Easily dried polyester                                                                                                                                                                                                                                                                                                                                                                                                        |
| Construction:           | PVC injection                                                                                                                                                                                                                                                                                                                                                                                                                 |
| Standard                | Meet CE EN ISO 20345 S5 standard (with steel toe and steel plates)                                                                                                                                                                                                                                                                                                                                                            |
| Steel Toe<br>Protection | Meet 200 Joule                                                                                                                                                                                                                                                                                                                                                                                                                |
| Steel Toe<br>Protection | Meet 1500 Newton                                                                                                                                                                                                                                                                                                                                                                                                              |
| Puncture Resistant      | Meet 1100 Newton                                                                                                                                                                                                                                                                                                                                                                                                              |
| Characteristics         | <ol> <li>Water / Acid / Alkali / oil / grease resistant, non-slip, anti-static rubber boots.</li> <li>Steel toe can be Impact &amp; amp; amp; compression resistant.</li> <li>steel plate can be puncture resistant.</li> <li>outsole is abrasion resistant and Contract.</li> <li>Ankle protection, energy absorption on the heel seat region, strengthening toe and heel</li> <li>resistant at low temperatures.</li> </ol> |
| Guarantee:              | 5 months, robust and solid quality.                                                                                                                                                                                                                                                                                                                                                                                           |
| Package:                | 1 pair per poly bag, 10 pairs per carton                                                                                                                                                                                                                                                                                                                                                                                      |
| Carton Size:            | 50 x 30 x 48 cm                                                                                                                                                                                                                                                                                                                                                                                                               |
| G.W./N.W.:              | 22KGS/ 20KGS                                                                                                                                                                                                                                                                                                                                                                                                                  |
| Usage:                  | Construction site, mining, oil industry, basic workplace etc.                                                                                                                                                                                                                                                                                                                                                                 |
| Sample time:            | Within 1 week                                                                                                                                                                                                                                                                                                                                                                                                                 |
| Sample charge:          | one pair sample is free, customer need to pay the freight charge.                                                                                                                                                                                                                                                                                                                                                             |

**Product Pictures** 

Certificate