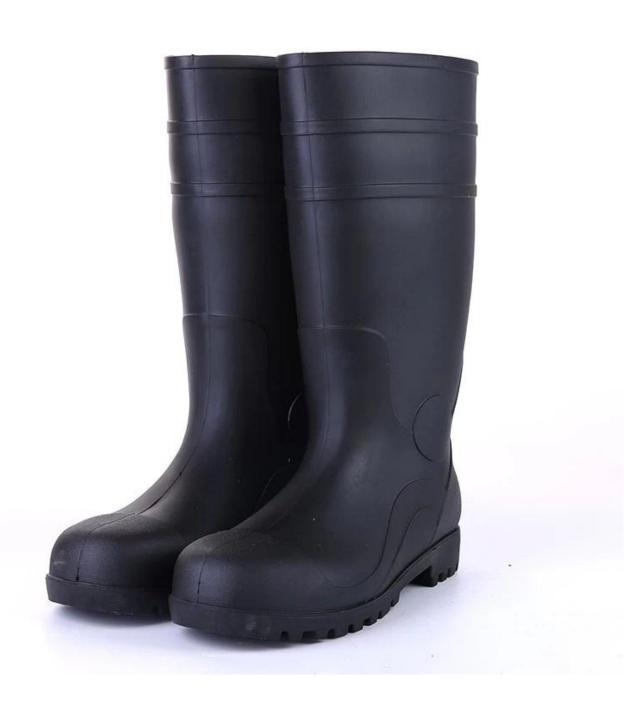

# **Product Description**

| Product Name:           | Black anti slip steel toe puncture proof men's pvc safety rain boots                                                                                                                                                                                                                                                                                                                                                          |
|-------------------------|-------------------------------------------------------------------------------------------------------------------------------------------------------------------------------------------------------------------------------------------------------------------------------------------------------------------------------------------------------------------------------------------------------------------------------|
| Item No:                | 801BB                                                                                                                                                                                                                                                                                                                                                                                                                         |
| Color:                  | Black upper with black sole                                                                                                                                                                                                                                                                                                                                                                                                   |
| Size:                   | 39-47                                                                                                                                                                                                                                                                                                                                                                                                                         |
| Average weight:         | 2.0-2.2 kgs/pr                                                                                                                                                                                                                                                                                                                                                                                                                |
| Material:               | PVC upper and PVC sole                                                                                                                                                                                                                                                                                                                                                                                                        |
| Lining:                 | Easily dried polyester                                                                                                                                                                                                                                                                                                                                                                                                        |
| Construction:           | PVC injection                                                                                                                                                                                                                                                                                                                                                                                                                 |
| Standard                | Meet CE EN ISO 20345 S5 standard (with steel toe and steel plates)                                                                                                                                                                                                                                                                                                                                                            |
| Steel Toe<br>Protection | Meet 200 Joule                                                                                                                                                                                                                                                                                                                                                                                                                |
| Steel Toe<br>Protection | Meet 1500 Newton                                                                                                                                                                                                                                                                                                                                                                                                              |
| Puncture Resistant      | Meet 1100 Newton                                                                                                                                                                                                                                                                                                                                                                                                              |
| Characteristics         | <ol> <li>Water / Acid / Alkali / oil / grease resistant, non-slip, anti-static rubber boots.</li> <li>Steel toe can be Impact &amp; amp; amp; compression resistant.</li> <li>steel plate can be puncture resistant.</li> <li>outsole is abrasion resistant and Contract.</li> <li>Ankle protection, energy absorption on the heel seat region, strengthening toe and heel</li> <li>resistant at low temperatures.</li> </ol> |
| Guarantee:              | 5 months, robust and solid quality.                                                                                                                                                                                                                                                                                                                                                                                           |
| Package:                | 1 pair per poly bag, 10 pairs per carton                                                                                                                                                                                                                                                                                                                                                                                      |
| Carton Size:            | 50 x 30 x 48 cm                                                                                                                                                                                                                                                                                                                                                                                                               |
| G.W./N.W.:              | 22KGS/ 20KGS                                                                                                                                                                                                                                                                                                                                                                                                                  |
| Usage:                  | Construction site, mining, oil industry, basic workplace etc.                                                                                                                                                                                                                                                                                                                                                                 |
| Sample time:            | Within 1 week                                                                                                                                                                                                                                                                                                                                                                                                                 |
| Sample charge:          | one pair sample is free, customer need to pay the freight charge.                                                                                                                                                                                                                                                                                                                                                             |

**Product Pictures** 

Certificate