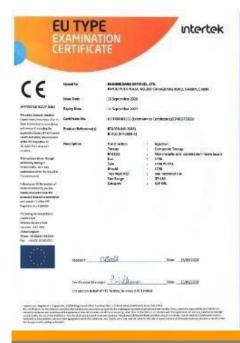

**Product Pictures** 

Certificate

# **Product Description**

| Product Name:           | Black anti slip steel toe puncture proof men's pvc safety rain boots                                                                                                                                                                                                                                                                                                                                                          |
|-------------------------|-------------------------------------------------------------------------------------------------------------------------------------------------------------------------------------------------------------------------------------------------------------------------------------------------------------------------------------------------------------------------------------------------------------------------------|
| Item No:                | 801BB                                                                                                                                                                                                                                                                                                                                                                                                                         |
| Color:                  | Black upper with black sole                                                                                                                                                                                                                                                                                                                                                                                                   |
| Size:                   | 39-47                                                                                                                                                                                                                                                                                                                                                                                                                         |
| Average weight:         | 2.0-2.2 kgs/pr                                                                                                                                                                                                                                                                                                                                                                                                                |
| Material:               | PVC upper and PVC sole                                                                                                                                                                                                                                                                                                                                                                                                        |
| Lining:                 | Easily dried polyester                                                                                                                                                                                                                                                                                                                                                                                                        |
| Construction:           | PVC injection                                                                                                                                                                                                                                                                                                                                                                                                                 |
| Standard                | Meet CE EN ISO 20345 S5 standard (with steel toe and steel plates)                                                                                                                                                                                                                                                                                                                                                            |
| Steel Toe<br>Protection | Meet 200 Joule                                                                                                                                                                                                                                                                                                                                                                                                                |
| Steel Toe<br>Protection | Meet 1500 Newton                                                                                                                                                                                                                                                                                                                                                                                                              |
| Puncture Resistant      | Meet 1100 Newton                                                                                                                                                                                                                                                                                                                                                                                                              |
| Characteristics         | <ol> <li>Water / Acid / Alkali / oil / grease resistant, non-slip, anti-static rubber boots.</li> <li>Steel toe can be Impact &amp; amp; amp; compression resistant.</li> <li>steel plate can be puncture resistant.</li> <li>outsole is abrasion resistant and Contract.</li> <li>Ankle protection, energy absorption on the heel seat region, strengthening toe and heel</li> <li>resistant at low temperatures.</li> </ol> |
| Guarantee:              | 5 months, robust and solid quality.                                                                                                                                                                                                                                                                                                                                                                                           |
| Package:                | 1 pair per poly bag, 10 pairs per carton                                                                                                                                                                                                                                                                                                                                                                                      |
| Carton Size:            | 50 x 30 x 48 cm                                                                                                                                                                                                                                                                                                                                                                                                               |
| G.W./N.W.:              | 22KGS/ 20KGS                                                                                                                                                                                                                                                                                                                                                                                                                  |
| Usage:                  | Construction site, mining, oil industry, basic workplace etc.                                                                                                                                                                                                                                                                                                                                                                 |
| Sample time:            | Within 1 week                                                                                                                                                                                                                                                                                                                                                                                                                 |
| Sample charge:          | one pair sample is free, customer need to pay the freight charge.                                                                                                                                                                                                                                                                                                                                                             |