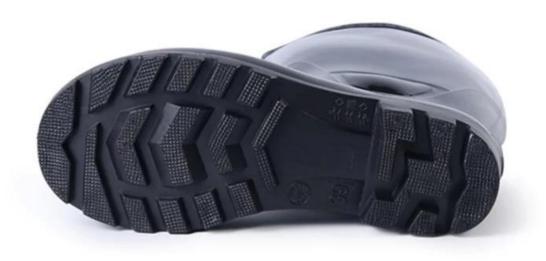

## We are rain boots factory & manufacturer & supplier in china

| TTC are rain boots ractor  | y a manaracearch a supplier in clinia                                                                                                                                                                                                                                                                                                                                                                                         |
|----------------------------|-------------------------------------------------------------------------------------------------------------------------------------------------------------------------------------------------------------------------------------------------------------------------------------------------------------------------------------------------------------------------------------------------------------------------------|
| Product Name:              | Black waterproof oil resistant steel toe pvc safety boots for work men                                                                                                                                                                                                                                                                                                                                                        |
| Item No:                   | 110B                                                                                                                                                                                                                                                                                                                                                                                                                          |
| Color:                     | Black upper with black sole                                                                                                                                                                                                                                                                                                                                                                                                   |
| Size:                      | 39-45 (7-11)                                                                                                                                                                                                                                                                                                                                                                                                                  |
| Average weight:            | 1.5 kgs/pr (with steel toe and steel plate)                                                                                                                                                                                                                                                                                                                                                                                   |
| material:                  | PVC upper and PVC sole                                                                                                                                                                                                                                                                                                                                                                                                        |
| Lining:                    | Easily dried polyester                                                                                                                                                                                                                                                                                                                                                                                                        |
| Construction:              | PVC injection                                                                                                                                                                                                                                                                                                                                                                                                                 |
| Standard                   | Meet CE EN ISO 20345 standard (with steel toe and steel plates)                                                                                                                                                                                                                                                                                                                                                               |
| Steel Toe Protection       | Meet 200 Joule                                                                                                                                                                                                                                                                                                                                                                                                                |
| Steel Toe Protection       | Meet 1500 Newton                                                                                                                                                                                                                                                                                                                                                                                                              |
| Puncture Resistant         | Meet 1100 Newton                                                                                                                                                                                                                                                                                                                                                                                                              |
| Characteristics            | <ol> <li>Water / Acid / Alkali / oil / grease resistant, non-slip, anti-static rubber boots.</li> <li>Steel toe can be Impact &amp; amp; amp; compression resistant.</li> <li>steel plate can be puncture resistant.</li> <li>outsole is abrasion resistant and Contract.</li> <li>Ankle protection, energy absorption on the heel seat region, strengthening toe and heel</li> <li>resistant at low temperatures.</li> </ol> |
| Guarantee:                 | 3 months, robust and solid quality.                                                                                                                                                                                                                                                                                                                                                                                           |
| Package:                   | 1 pair per poly bag, 10 pairs per carton                                                                                                                                                                                                                                                                                                                                                                                      |
| Carton Size:               | 60X42X42cm                                                                                                                                                                                                                                                                                                                                                                                                                    |
| G.W./N.W.:                 | 18KGS/ 16KGS                                                                                                                                                                                                                                                                                                                                                                                                                  |
| Amount of load containers: | 3200 pairs / container 1x20 ' 6400 pairs / container 1x40 ' 7100 pairs / container 1x40 ' HQ                                                                                                                                                                                                                                                                                                                                  |
| Sample time:               | Within 1 week                                                                                                                                                                                                                                                                                                                                                                                                                 |
| Sample charge:             | one pair sample is free, customer need to pay the freight charge.                                                                                                                                                                                                                                                                                                                                                             |
|                            |                                                                                                                                                                                                                                                                                                                                                                                                                               |