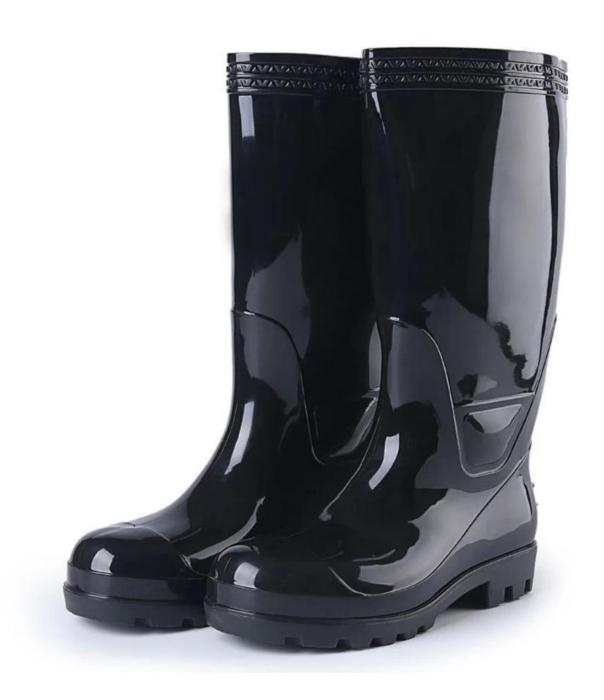

## We are rain boots factory & manufacturer & supplier in china

| TTC are rain boots ractor  | y a manaracearch a supplier in clinia                                                                                                                                                                                                                                                                                                                                                                                         |
|----------------------------|-------------------------------------------------------------------------------------------------------------------------------------------------------------------------------------------------------------------------------------------------------------------------------------------------------------------------------------------------------------------------------------------------------------------------------|
| Product Name:              | Black waterproof oil resistant steel toe pvc safety boots for work men                                                                                                                                                                                                                                                                                                                                                        |
| Item No:                   | 110B                                                                                                                                                                                                                                                                                                                                                                                                                          |
| Color:                     | Black upper with black sole                                                                                                                                                                                                                                                                                                                                                                                                   |
| Size:                      | 39-45 (7-11)                                                                                                                                                                                                                                                                                                                                                                                                                  |
| Average weight:            | 1.5 kgs/pr (with steel toe and steel plate)                                                                                                                                                                                                                                                                                                                                                                                   |
| material:                  | PVC upper and PVC sole                                                                                                                                                                                                                                                                                                                                                                                                        |
| Lining:                    | Easily dried polyester                                                                                                                                                                                                                                                                                                                                                                                                        |
| Construction:              | PVC injection                                                                                                                                                                                                                                                                                                                                                                                                                 |
| Standard                   | Meet CE EN ISO 20345 standard (with steel toe and steel plates)                                                                                                                                                                                                                                                                                                                                                               |
| Steel Toe Protection       | Meet 200 Joule                                                                                                                                                                                                                                                                                                                                                                                                                |
| Steel Toe Protection       | Meet 1500 Newton                                                                                                                                                                                                                                                                                                                                                                                                              |
| Puncture Resistant         | Meet 1100 Newton                                                                                                                                                                                                                                                                                                                                                                                                              |
| Characteristics            | <ol> <li>Water / Acid / Alkali / oil / grease resistant, non-slip, anti-static rubber boots.</li> <li>Steel toe can be Impact &amp; amp; amp; compression resistant.</li> <li>steel plate can be puncture resistant.</li> <li>outsole is abrasion resistant and Contract.</li> <li>Ankle protection, energy absorption on the heel seat region, strengthening toe and heel</li> <li>resistant at low temperatures.</li> </ol> |
| Guarantee:                 | 3 months, robust and solid quality.                                                                                                                                                                                                                                                                                                                                                                                           |
| Package:                   | 1 pair per poly bag, 10 pairs per carton                                                                                                                                                                                                                                                                                                                                                                                      |
| Carton Size:               | 60X42X42cm                                                                                                                                                                                                                                                                                                                                                                                                                    |
| G.W./N.W.:                 | 18KGS/ 16KGS                                                                                                                                                                                                                                                                                                                                                                                                                  |
| Amount of load containers: | 3200 pairs / container 1x20 ' 6400 pairs / container 1x40 ' 7100 pairs / container 1x40 ' HQ                                                                                                                                                                                                                                                                                                                                  |
| Sample time:               | Within 1 week                                                                                                                                                                                                                                                                                                                                                                                                                 |
| Sample charge:             | one pair sample is free, customer need to pay the freight charge.                                                                                                                                                                                                                                                                                                                                                             |
|                            |                                                                                                                                                                                                                                                                                                                                                                                                                               |

## Black cheap safety rain boots: