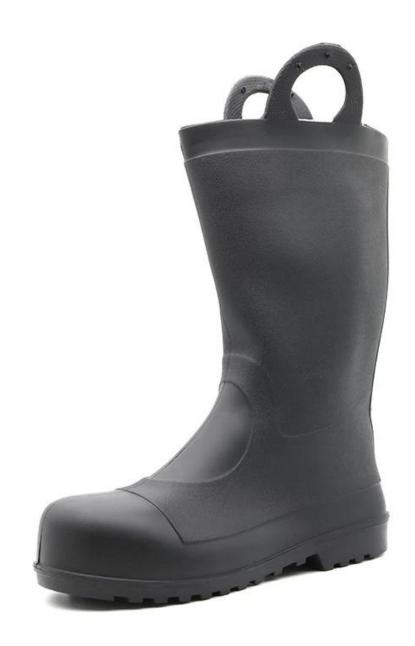

# **Product Description**

| Product Name:           | pvc safety rain boots with handles                                                                                                                                                                                                                                                                                                                                                                             |
|-------------------------|----------------------------------------------------------------------------------------------------------------------------------------------------------------------------------------------------------------------------------------------------------------------------------------------------------------------------------------------------------------------------------------------------------------|
| Item No:                | 110                                                                                                                                                                                                                                                                                                                                                                                                            |
| Color:                  | Black                                                                                                                                                                                                                                                                                                                                                                                                          |
| Size:                   | 38-47                                                                                                                                                                                                                                                                                                                                                                                                          |
| Average weight:         | 2.0 kgs/pr                                                                                                                                                                                                                                                                                                                                                                                                     |
| Material:               | PVC upper and PVC sole                                                                                                                                                                                                                                                                                                                                                                                         |
| Lining:                 | Easily dried polyester                                                                                                                                                                                                                                                                                                                                                                                         |
| Construction:           | PVC injection                                                                                                                                                                                                                                                                                                                                                                                                  |
| Standard                | Meet CE EN ISO 20345 standard (with steel toe and steel plates)                                                                                                                                                                                                                                                                                                                                                |
| Steel Toe<br>Protection | Meet 200 Joule                                                                                                                                                                                                                                                                                                                                                                                                 |
| Steel Toe<br>Protection | Meet 1500 Newton                                                                                                                                                                                                                                                                                                                                                                                               |
| Puncture Resistant      | Meet 1100 Newton                                                                                                                                                                                                                                                                                                                                                                                               |
| Characteristics         | <ol> <li>Water / Acid / Alkali / oil / grease resistant, non-slip, anti-static pvc boots.</li> <li>Steel toe can be Impact and compression resistant.</li> <li>Steel plate can be puncture resistant.</li> <li>outsole is abrasion resistant and Contract.</li> <li>Ankle protection, energy absorption on the heel seat region, strengthening toe and heel</li> <li>resistant at low temperatures.</li> </ol> |
| Guarantee:              | 5 months, robust and solid quality.                                                                                                                                                                                                                                                                                                                                                                            |
| Package:                | 1 pair per poly bag, 10 pairs per carton                                                                                                                                                                                                                                                                                                                                                                       |
| Carton Size:            | 50 x 30 x 48 cm                                                                                                                                                                                                                                                                                                                                                                                                |
| G.W./N.W.:              | 22KGS/ 20KGS                                                                                                                                                                                                                                                                                                                                                                                                   |
|                         |                                                                                                                                                                                                                                                                                                                                                                                                                |
| Sample time:            | Within 7 days                                                                                                                                                                                                                                                                                                                                                                                                  |
| Sample charge:          | one piece sample is free, customer need to pay the freight charge.                                                                                                                                                                                                                                                                                                                                             |

**Product Pictures** 