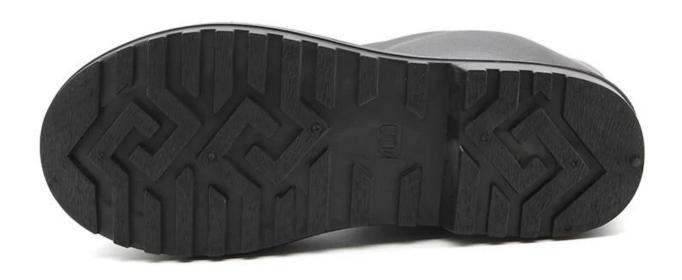

# **Product Description**

| Product Name:           | pvc safety rain boots with handles                                                                                                                                                                                                                                                                                                                                                                             |
|-------------------------|----------------------------------------------------------------------------------------------------------------------------------------------------------------------------------------------------------------------------------------------------------------------------------------------------------------------------------------------------------------------------------------------------------------|
| Item No:                | 110                                                                                                                                                                                                                                                                                                                                                                                                            |
| Color:                  | Black                                                                                                                                                                                                                                                                                                                                                                                                          |
| Size:                   | 38-47                                                                                                                                                                                                                                                                                                                                                                                                          |
| Average weight:         | 2.0 kgs/pr                                                                                                                                                                                                                                                                                                                                                                                                     |
| Material:               | PVC upper and PVC sole                                                                                                                                                                                                                                                                                                                                                                                         |
| Lining:                 | Easily dried polyester                                                                                                                                                                                                                                                                                                                                                                                         |
| Construction:           | PVC injection                                                                                                                                                                                                                                                                                                                                                                                                  |
| Standard                | Meet CE EN ISO 20345 standard (with steel toe and steel plates)                                                                                                                                                                                                                                                                                                                                                |
| Steel Toe<br>Protection | Meet 200 Joule                                                                                                                                                                                                                                                                                                                                                                                                 |
| Steel Toe<br>Protection | Meet 1500 Newton                                                                                                                                                                                                                                                                                                                                                                                               |
| Puncture Resistant      | Meet 1100 Newton                                                                                                                                                                                                                                                                                                                                                                                               |
| Characteristics         | <ol> <li>Water / Acid / Alkali / oil / grease resistant, non-slip, anti-static pvc boots.</li> <li>Steel toe can be Impact and compression resistant.</li> <li>Steel plate can be puncture resistant.</li> <li>outsole is abrasion resistant and Contract.</li> <li>Ankle protection, energy absorption on the heel seat region, strengthening toe and heel</li> <li>resistant at low temperatures.</li> </ol> |
| Guarantee:              | 5 months, robust and solid quality.                                                                                                                                                                                                                                                                                                                                                                            |
| Package:                | 1 pair per poly bag, 10 pairs per carton                                                                                                                                                                                                                                                                                                                                                                       |
| Carton Size:            | 50 x 30 x 48 cm                                                                                                                                                                                                                                                                                                                                                                                                |
| G.W./N.W.:              | 22KGS/ 20KGS                                                                                                                                                                                                                                                                                                                                                                                                   |
|                         |                                                                                                                                                                                                                                                                                                                                                                                                                |
| Sample time:            | Within 7 days                                                                                                                                                                                                                                                                                                                                                                                                  |
| Sample charge:          | one piece sample is free, customer need to pay the freight charge.                                                                                                                                                                                                                                                                                                                                             |

**Product Pictures** 