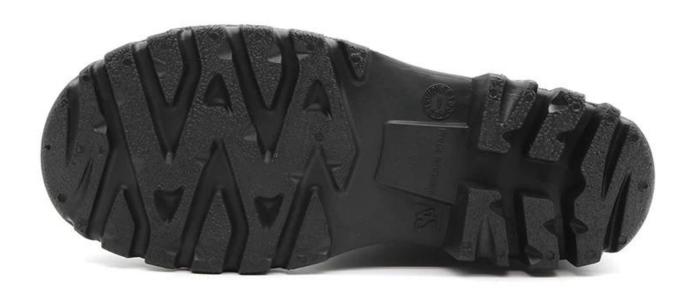

# **Product Description**

| Product Name:           | Waterproof safety PVC rain boots                                                                                                                                                                                                                                                                                                                                                                                              |
|-------------------------|-------------------------------------------------------------------------------------------------------------------------------------------------------------------------------------------------------------------------------------------------------------------------------------------------------------------------------------------------------------------------------------------------------------------------------|
| Item No:                | 109                                                                                                                                                                                                                                                                                                                                                                                                                           |
| Color:                  | Black                                                                                                                                                                                                                                                                                                                                                                                                                         |
| Size:                   | 38-47                                                                                                                                                                                                                                                                                                                                                                                                                         |
| Average weight:         | 2.2 kgs/pr (with steel toe and steel plate)                                                                                                                                                                                                                                                                                                                                                                                   |
| Material:               | PVC upper and PVC sole                                                                                                                                                                                                                                                                                                                                                                                                        |
| Lining:                 | Easily dried polyester                                                                                                                                                                                                                                                                                                                                                                                                        |
| Construction:           | PVC injection                                                                                                                                                                                                                                                                                                                                                                                                                 |
| Standard                | Meet CE EN ISO 20345 standard (with steel toe and steel plates)                                                                                                                                                                                                                                                                                                                                                               |
| Steel Toe<br>Protection | Meet 200 Joule                                                                                                                                                                                                                                                                                                                                                                                                                |
| Steel Toe<br>Protection | Meet 1500 Newton                                                                                                                                                                                                                                                                                                                                                                                                              |
| Puncture Resistant      | Meet 1100 Newton                                                                                                                                                                                                                                                                                                                                                                                                              |
| Characteristics         | <ol> <li>Water / Acid / Alkali / oil / grease resistant, non-slip, anti-static rubber boots.</li> <li>Steel toe can be Impact &amp; amp; amp; compression resistant.</li> <li>steel plate can be puncture resistant.</li> <li>outsole is abrasion resistant and Contract.</li> <li>Ankle protection, energy absorption on the heel seat region, strengthening toe and heel</li> <li>resistant at low temperatures.</li> </ol> |
| Guarantee:              | 5 months, robust and solid quality.                                                                                                                                                                                                                                                                                                                                                                                           |
| Package:                | 1 pair per poly bag, 10 pairs per carton                                                                                                                                                                                                                                                                                                                                                                                      |
| Carton Size:            | 50 x 30 x 48 cm                                                                                                                                                                                                                                                                                                                                                                                                               |
| G.W./N.W.:              | 24KGS/ 22KGS                                                                                                                                                                                                                                                                                                                                                                                                                  |
|                         |                                                                                                                                                                                                                                                                                                                                                                                                                               |
| Sample time:            | Within 1 week                                                                                                                                                                                                                                                                                                                                                                                                                 |
| Sample charge:          | one pair sample is free, customer need to pay the freight charge.                                                                                                                                                                                                                                                                                                                                                             |

**Product Pictures** 