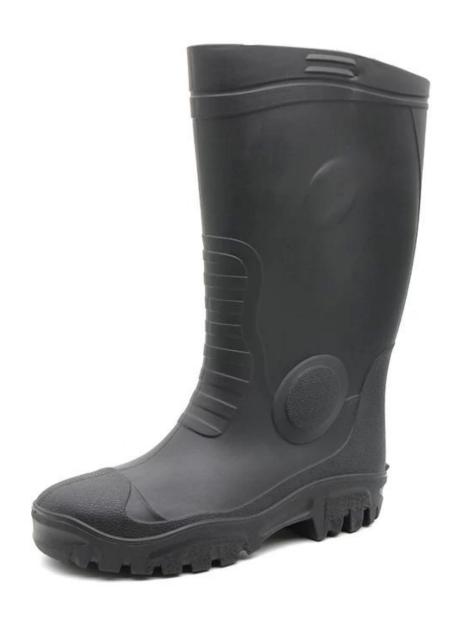

# **Product Description**

| Product Name:           | Waterproof safety PVC rain boots                                                                                                                                                                                                                                                                                                                                                                                              |
|-------------------------|-------------------------------------------------------------------------------------------------------------------------------------------------------------------------------------------------------------------------------------------------------------------------------------------------------------------------------------------------------------------------------------------------------------------------------|
| Item No:                | 109                                                                                                                                                                                                                                                                                                                                                                                                                           |
| Color:                  | Black                                                                                                                                                                                                                                                                                                                                                                                                                         |
| Size:                   | 38-47                                                                                                                                                                                                                                                                                                                                                                                                                         |
| Average weight:         | 2.2 kgs/pr (with steel toe and steel plate)                                                                                                                                                                                                                                                                                                                                                                                   |
| Material:               | PVC upper and PVC sole                                                                                                                                                                                                                                                                                                                                                                                                        |
| Lining:                 | Easily dried polyester                                                                                                                                                                                                                                                                                                                                                                                                        |
| Construction:           | PVC injection                                                                                                                                                                                                                                                                                                                                                                                                                 |
| Standard                | Meet CE EN ISO 20345 standard (with steel toe and steel plates)                                                                                                                                                                                                                                                                                                                                                               |
| Steel Toe<br>Protection | Meet 200 Joule                                                                                                                                                                                                                                                                                                                                                                                                                |
| Steel Toe<br>Protection | Meet 1500 Newton                                                                                                                                                                                                                                                                                                                                                                                                              |
| Puncture Resistant      | Meet 1100 Newton                                                                                                                                                                                                                                                                                                                                                                                                              |
| Characteristics         | <ol> <li>Water / Acid / Alkali / oil / grease resistant, non-slip, anti-static rubber boots.</li> <li>Steel toe can be Impact &amp; amp; amp; compression resistant.</li> <li>steel plate can be puncture resistant.</li> <li>outsole is abrasion resistant and Contract.</li> <li>Ankle protection, energy absorption on the heel seat region, strengthening toe and heel</li> <li>resistant at low temperatures.</li> </ol> |
| Guarantee:              | 5 months, robust and solid quality.                                                                                                                                                                                                                                                                                                                                                                                           |
| Package:                | 1 pair per poly bag, 10 pairs per carton                                                                                                                                                                                                                                                                                                                                                                                      |
| Carton Size:            | 50 x 30 x 48 cm                                                                                                                                                                                                                                                                                                                                                                                                               |
| G.W./N.W.:              | 24KGS/ 22KGS                                                                                                                                                                                                                                                                                                                                                                                                                  |
|                         |                                                                                                                                                                                                                                                                                                                                                                                                                               |
| Sample time:            | Within 1 week                                                                                                                                                                                                                                                                                                                                                                                                                 |
| Sample charge:          | one pair sample is free, customer need to pay the freight charge.                                                                                                                                                                                                                                                                                                                                                             |

**Product Pictures** 