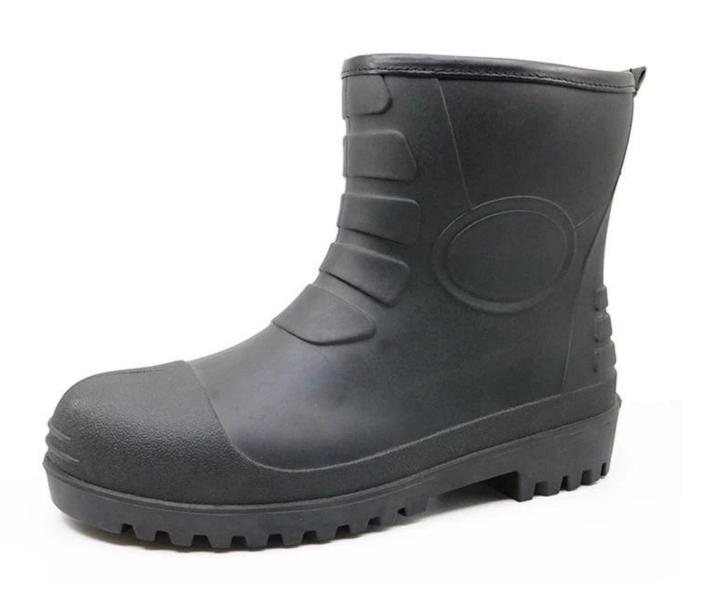

## **Product Description**

| Product Name:              | Black waterproof oil acid resistant ankle pvc safety boot for men                                                                                                                                                                                                                                                                                                                                                             |
|----------------------------|-------------------------------------------------------------------------------------------------------------------------------------------------------------------------------------------------------------------------------------------------------------------------------------------------------------------------------------------------------------------------------------------------------------------------------|
| Item No:                   | 108L                                                                                                                                                                                                                                                                                                                                                                                                                          |
| Color:                     | Black upper with black sole                                                                                                                                                                                                                                                                                                                                                                                                   |
| Size:                      | 38-46 (4-12)                                                                                                                                                                                                                                                                                                                                                                                                                  |
| Average weight:            | 1.8kgs/pr (with steel toe and steel plate)                                                                                                                                                                                                                                                                                                                                                                                    |
| material:                  | PVC upper and PVC sole                                                                                                                                                                                                                                                                                                                                                                                                        |
| Lining:                    | Easily dried polyester                                                                                                                                                                                                                                                                                                                                                                                                        |
| Construction:              | PVC injection                                                                                                                                                                                                                                                                                                                                                                                                                 |
| Standard                   | Meet CE EN ISO 20345 standard (with steel toe and steel plates)                                                                                                                                                                                                                                                                                                                                                               |
| Steel Toe Protection       | Meet 200 Joule                                                                                                                                                                                                                                                                                                                                                                                                                |
| Steel Toe Protection       | Meet 1500 Newton                                                                                                                                                                                                                                                                                                                                                                                                              |
| Puncture Resistant         | Meet 1100 Newton                                                                                                                                                                                                                                                                                                                                                                                                              |
| Characteristics            | <ol> <li>Water / Acid / Alkali / oil / grease resistant, non-slip, anti-static rubber boots.</li> <li>Steel toe can be Impact &amp; amp; amp; compression resistant.</li> <li>steel plate can be puncture resistant.</li> <li>outsole is abrasion resistant and Contract.</li> <li>Ankle protection, energy absorption on the heel seat region, strengthening toe and heel</li> <li>resistant at low temperatures.</li> </ol> |
| Guarantee:                 | 5 months, robust and solid quality.                                                                                                                                                                                                                                                                                                                                                                                           |
| Package:                   | 1 pair per poly bag, 10 pairs per carton.                                                                                                                                                                                                                                                                                                                                                                                     |
| Carton Size:               | as the requirements                                                                                                                                                                                                                                                                                                                                                                                                           |
| G.W./N.W.:                 | 20KGS/ 18KGS                                                                                                                                                                                                                                                                                                                                                                                                                  |
| Amount of load containers: | 4200 pairs / container 1x20 ' 8400 pairs / container 1x40 ' 9000 pairs / container 1x40 ' HQ                                                                                                                                                                                                                                                                                                                                  |
| Sample time:               | Within 1 week                                                                                                                                                                                                                                                                                                                                                                                                                 |
| Sample charge:             | one pair sample is free, customer need to pay the freight charge.                                                                                                                                                                                                                                                                                                                                                             |

## **Product Pictures**