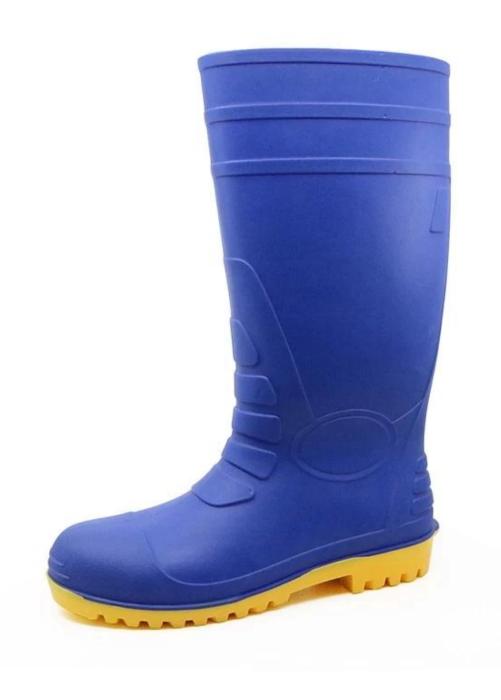

## **Product Description**

| Product Name:              | Tiger master brand PVC safety rain boots                                                                                                                                                                                                                                                                                                                                                                                      |
|----------------------------|-------------------------------------------------------------------------------------------------------------------------------------------------------------------------------------------------------------------------------------------------------------------------------------------------------------------------------------------------------------------------------------------------------------------------------|
| Item No:                   | 108-6                                                                                                                                                                                                                                                                                                                                                                                                                         |
| Color:                     | Blue upper with yellow sole                                                                                                                                                                                                                                                                                                                                                                                                   |
| Size:                      | 40-46 (6-12)                                                                                                                                                                                                                                                                                                                                                                                                                  |
| Average weight:            | 2.0kgs/pr (with steel toe and steel plate)                                                                                                                                                                                                                                                                                                                                                                                    |
| material:                  | PVC upper and PVC sole                                                                                                                                                                                                                                                                                                                                                                                                        |
| Lining:                    | Easily dried polyester                                                                                                                                                                                                                                                                                                                                                                                                        |
| Construction:              | PVC injection                                                                                                                                                                                                                                                                                                                                                                                                                 |
| Standard                   | Meet CE EN ISO 20345 standard (with steel toe and steel plates)                                                                                                                                                                                                                                                                                                                                                               |
| Steel Toe Protection       | Meet 200 Joule                                                                                                                                                                                                                                                                                                                                                                                                                |
| Steel Toe Protection       | Meet 1500 Newton                                                                                                                                                                                                                                                                                                                                                                                                              |
| Puncture Resistant         | Meet 1100 Newton                                                                                                                                                                                                                                                                                                                                                                                                              |
| Characteristics            | <ol> <li>Water / Acid / Alkali / oil / grease resistant, non-slip, anti-static rubber boots.</li> <li>Steel toe can be Impact &amp; amp; amp; compression resistant.</li> <li>steel plate can be puncture resistant.</li> <li>outsole is abrasion resistant and Contract.</li> <li>Ankle protection, energy absorption on the heel seat region, strengthening toe and heel</li> <li>resistant at low temperatures.</li> </ol> |
| Guarantee:                 | 5 months, robust and solid quality.                                                                                                                                                                                                                                                                                                                                                                                           |
| Package:                   | 1 pair per poly bag, 10 pairs per carton                                                                                                                                                                                                                                                                                                                                                                                      |
| Carton Size:               | 50x30x48cm                                                                                                                                                                                                                                                                                                                                                                                                                    |
| G.W./N.W.:                 | 21KGS/ 20KGS                                                                                                                                                                                                                                                                                                                                                                                                                  |
| Amount of load containers: | 3800 pairs / container 1x20 ' 7600 pairs / container 1x40 ' 9000 pairs / container 1x40 ' HQ                                                                                                                                                                                                                                                                                                                                  |
| Sample time:               | Within 1 week                                                                                                                                                                                                                                                                                                                                                                                                                 |
| Sample charge:             | one pair sample is free, customer need to pay the freight charge.                                                                                                                                                                                                                                                                                                                                                             |

## **Product Pictures**

Safety work boots: