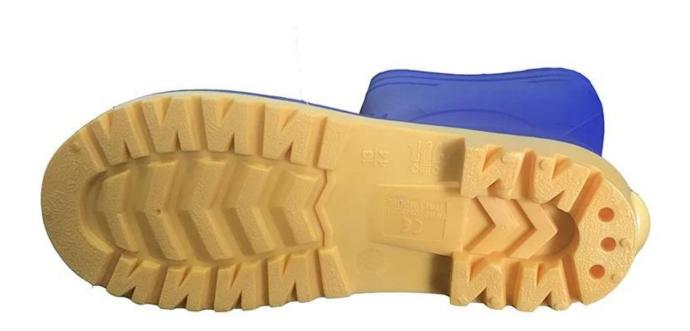

## **Product Description**

| Product Name:              | Tiger master brand PVC safety rain boots                                                                                                                                                                                                                                                                                                                                                                                      |
|----------------------------|-------------------------------------------------------------------------------------------------------------------------------------------------------------------------------------------------------------------------------------------------------------------------------------------------------------------------------------------------------------------------------------------------------------------------------|
| Item No:                   | 108-6                                                                                                                                                                                                                                                                                                                                                                                                                         |
| Color:                     | Blue upper with yellow sole                                                                                                                                                                                                                                                                                                                                                                                                   |
| Size:                      | 40-46 (6-12)                                                                                                                                                                                                                                                                                                                                                                                                                  |
| Average weight:            | 2.0kgs/pr (with steel toe and steel plate)                                                                                                                                                                                                                                                                                                                                                                                    |
| material:                  | PVC upper and PVC sole                                                                                                                                                                                                                                                                                                                                                                                                        |
| Lining:                    | Easily dried polyester                                                                                                                                                                                                                                                                                                                                                                                                        |
| Construction:              | PVC injection                                                                                                                                                                                                                                                                                                                                                                                                                 |
| Standard                   | Meet CE EN ISO 20345 standard (with steel toe and steel plates)                                                                                                                                                                                                                                                                                                                                                               |
| Steel Toe Protection       | Meet 200 Joule                                                                                                                                                                                                                                                                                                                                                                                                                |
| Steel Toe Protection       | Meet 1500 Newton                                                                                                                                                                                                                                                                                                                                                                                                              |
| Puncture Resistant         | Meet 1100 Newton                                                                                                                                                                                                                                                                                                                                                                                                              |
| Characteristics            | <ol> <li>Water / Acid / Alkali / oil / grease resistant, non-slip, anti-static rubber boots.</li> <li>Steel toe can be Impact &amp; amp; amp; compression resistant.</li> <li>steel plate can be puncture resistant.</li> <li>outsole is abrasion resistant and Contract.</li> <li>Ankle protection, energy absorption on the heel seat region, strengthening toe and heel</li> <li>resistant at low temperatures.</li> </ol> |
| Guarantee:                 | 5 months, robust and solid quality.                                                                                                                                                                                                                                                                                                                                                                                           |
| Package:                   | 1 pair per poly bag, 10 pairs per carton                                                                                                                                                                                                                                                                                                                                                                                      |
| Carton Size:               | 50x30x48cm                                                                                                                                                                                                                                                                                                                                                                                                                    |
| G.W./N.W.:                 | 21KGS/ 20KGS                                                                                                                                                                                                                                                                                                                                                                                                                  |
| Amount of load containers: | 3800 pairs / container 1x20 ' 7600 pairs / container 1x40 ' 9000 pairs / container 1x40 ' HQ                                                                                                                                                                                                                                                                                                                                  |
| Sample time:               | Within 1 week                                                                                                                                                                                                                                                                                                                                                                                                                 |
| Sample charge:             | one pair sample is free, customer need to pay the freight charge.                                                                                                                                                                                                                                                                                                                                                             |

## **Product Pictures**

Safety work boots: