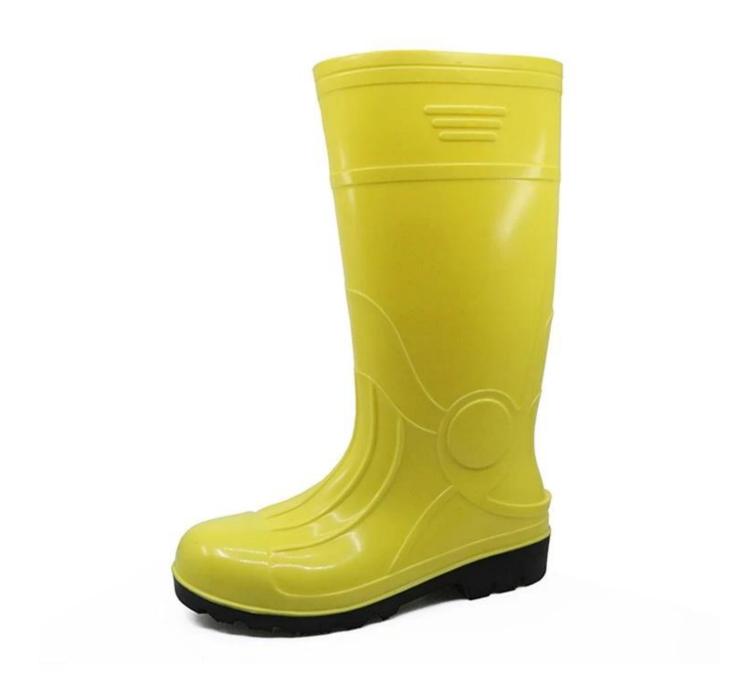

|                            | Product Description                                                                                                                                                                                                                                                                                                                                                                                                           |
|----------------------------|-------------------------------------------------------------------------------------------------------------------------------------------------------------------------------------------------------------------------------------------------------------------------------------------------------------------------------------------------------------------------------------------------------------------------------|
| Product Name:              | Tiger master brand oil resistant glitter safety rain boot for work                                                                                                                                                                                                                                                                                                                                                            |
| Item No:                   | 107-1                                                                                                                                                                                                                                                                                                                                                                                                                         |
| Color:                     | Yellow upper with black sole                                                                                                                                                                                                                                                                                                                                                                                                  |
| Size:                      | 38-46 (4-12)                                                                                                                                                                                                                                                                                                                                                                                                                  |
| Average weight:            | 2.0kgs/pr (with steel toe and steel plate)                                                                                                                                                                                                                                                                                                                                                                                    |
| material:                  | PVC upper and PVC sole                                                                                                                                                                                                                                                                                                                                                                                                        |
| Lining:                    | Easily dried polyester                                                                                                                                                                                                                                                                                                                                                                                                        |
| Construction:              | PVC injection                                                                                                                                                                                                                                                                                                                                                                                                                 |
| Standard                   | Meet CE EN ISO 20345 standard (with steel toe and steel plates)                                                                                                                                                                                                                                                                                                                                                               |
| Steel Toe Protection       | Meet 200 Joule                                                                                                                                                                                                                                                                                                                                                                                                                |
| Steel Toe Protection       | Meet 1500 Newton                                                                                                                                                                                                                                                                                                                                                                                                              |
| Puncture Resistant         | Meet 1100 Newton                                                                                                                                                                                                                                                                                                                                                                                                              |
| Characteristics            | <ol> <li>Water / Acid / Alkali / oil / grease resistant, non-slip, anti-static rubber boots.</li> <li>Steel toe can be Impact &amp; amp; amp; compression resistant.</li> <li>steel plate can be puncture resistant.</li> <li>outsole is abrasion resistant and Contract.</li> <li>Ankle protection, energy absorption on the heel seat region, strengthening toe and heel</li> <li>resistant at low temperatures.</li> </ol> |
| Guarantee:                 | 5 months, robust and solid quality.                                                                                                                                                                                                                                                                                                                                                                                           |
| Package:                   | 1 pair per poly bag, 10 pairs per carton                                                                                                                                                                                                                                                                                                                                                                                      |
| Carton Size:               | 50x30x48cm                                                                                                                                                                                                                                                                                                                                                                                                                    |
| G.W./N.W.:                 | 21KGS/ 20KGS                                                                                                                                                                                                                                                                                                                                                                                                                  |
| Amount of load containers: | 3800 pairs / container 1x20 '<br>7600 pairs / container 1x40 '<br>9000 pairs / container 1x40 ' HQ                                                                                                                                                                                                                                                                                                                            |
| Sample time:               | Within 1 week                                                                                                                                                                                                                                                                                                                                                                                                                 |
| Sample charge:             | one pair sample is free, customer need to pay the freight charge.                                                                                                                                                                                                                                                                                                                                                             |