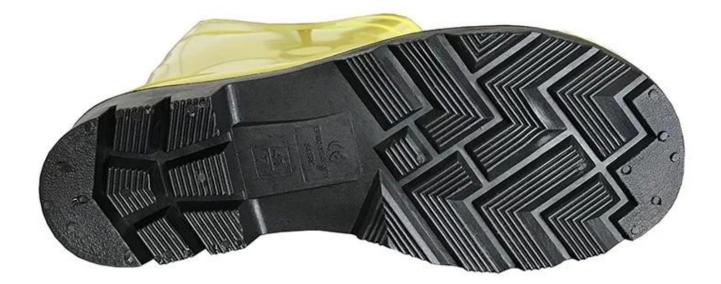

|                            | Product Description                                                                                                                                                                                                                                                                                                                                                                                                           |
|----------------------------|-------------------------------------------------------------------------------------------------------------------------------------------------------------------------------------------------------------------------------------------------------------------------------------------------------------------------------------------------------------------------------------------------------------------------------|
| Product Name:              | Tiger master brand oil resistant glitter safety rain boot for work                                                                                                                                                                                                                                                                                                                                                            |
| Item No:                   | 107-1                                                                                                                                                                                                                                                                                                                                                                                                                         |
| Color:                     | Yellow upper with black sole                                                                                                                                                                                                                                                                                                                                                                                                  |
| Size:                      | 38-46 (4-12)                                                                                                                                                                                                                                                                                                                                                                                                                  |
| Average weight:            | 2.0kgs/pr (with steel toe and steel plate)                                                                                                                                                                                                                                                                                                                                                                                    |
| material:                  | PVC upper and PVC sole                                                                                                                                                                                                                                                                                                                                                                                                        |
| Lining:                    | Easily dried polyester                                                                                                                                                                                                                                                                                                                                                                                                        |
| Construction:              | PVC injection                                                                                                                                                                                                                                                                                                                                                                                                                 |
| Standard                   | Meet CE EN ISO 20345 standard (with steel toe and steel plates)                                                                                                                                                                                                                                                                                                                                                               |
| Steel Toe Protection       | Meet 200 Joule                                                                                                                                                                                                                                                                                                                                                                                                                |
| Steel Toe Protection       | Meet 1500 Newton                                                                                                                                                                                                                                                                                                                                                                                                              |
| Puncture Resistant         | Meet 1100 Newton                                                                                                                                                                                                                                                                                                                                                                                                              |
| Characteristics            | <ol> <li>Water / Acid / Alkali / oil / grease resistant, non-slip, anti-static rubber boots.</li> <li>Steel toe can be Impact &amp; amp; amp; compression resistant.</li> <li>steel plate can be puncture resistant.</li> <li>outsole is abrasion resistant and Contract.</li> <li>Ankle protection, energy absorption on the heel seat region, strengthening toe and heel</li> <li>resistant at low temperatures.</li> </ol> |
| Guarantee:                 | 5 months, robust and solid quality.                                                                                                                                                                                                                                                                                                                                                                                           |
| Package:                   | 1 pair per poly bag, 10 pairs per carton                                                                                                                                                                                                                                                                                                                                                                                      |
| Carton Size:               | 50x30x48cm                                                                                                                                                                                                                                                                                                                                                                                                                    |
| G.W./N.W.:                 | 21KGS/ 20KGS                                                                                                                                                                                                                                                                                                                                                                                                                  |
| Amount of load containers: | 3800 pairs / container 1x20 '<br>7600 pairs / container 1x40 '<br>9000 pairs / container 1x40 ' HQ                                                                                                                                                                                                                                                                                                                            |
| Sample time:               | Within 1 week                                                                                                                                                                                                                                                                                                                                                                                                                 |
| Sample charge:             | one pair sample is free, customer need to pay the freight charge.                                                                                                                                                                                                                                                                                                                                                             |