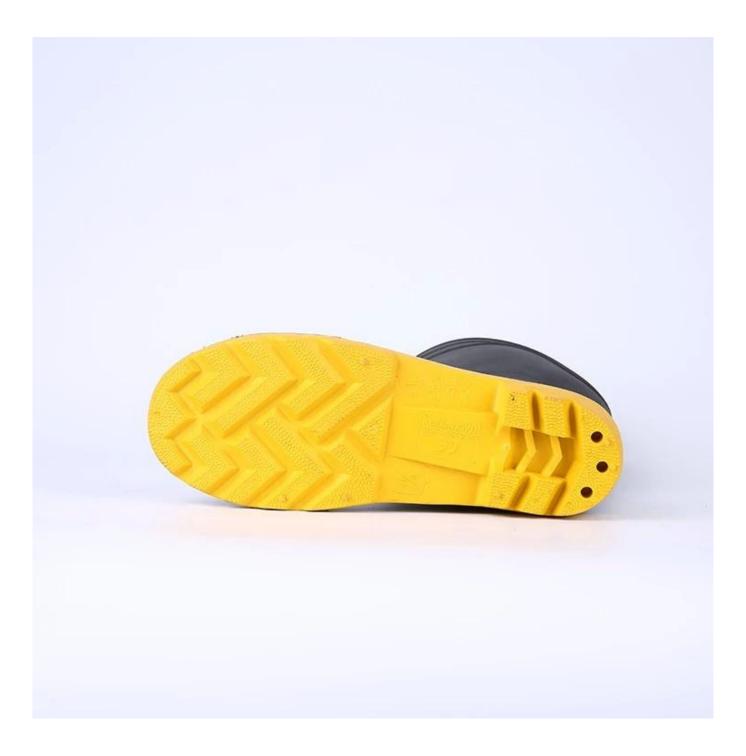

|
| Sample charge:             | one pair sample is free, customer need to pay the freight charge.                                                                                                                                                                                                                                                                                                                                                             |

## Steel toe work boots:



Steel toe pvc boots sole: