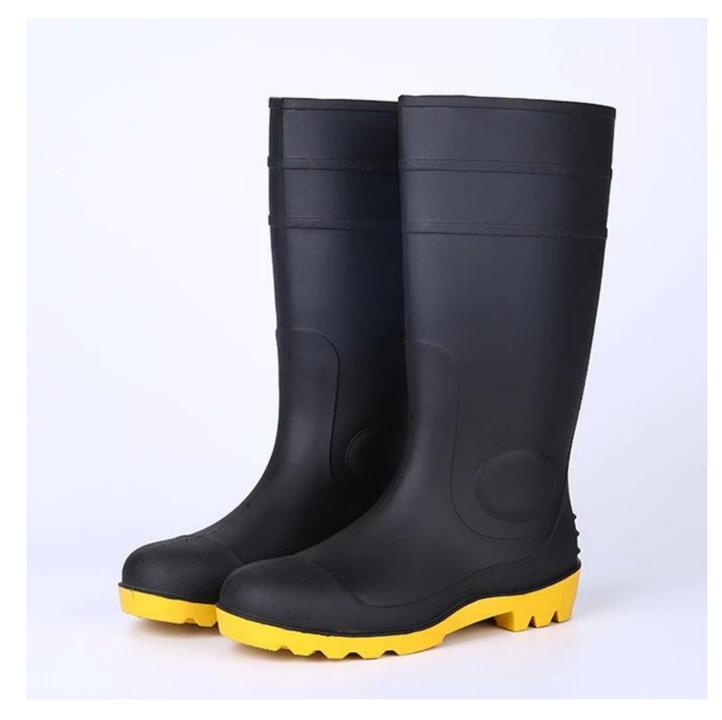

## China black steel toe pvc work safety rain boots

| Product Name:              | Safety pvc boots                                                                                                                                                                                                                                                                                                                                                                                                              |
|----------------------------|-------------------------------------------------------------------------------------------------------------------------------------------------------------------------------------------------------------------------------------------------------------------------------------------------------------------------------------------------------------------------------------------------------------------------------|
| Item No:                   | 106-5                                                                                                                                                                                                                                                                                                                                                                                                                         |
| Color:                     | Black upper with yellow sole                                                                                                                                                                                                                                                                                                                                                                                                  |
| Size:                      | 37-47 (3-13)                                                                                                                                                                                                                                                                                                                                                                                                                  |
| Average weight:            | 2.0kgs/pr (with steel toe and steel plate)                                                                                                                                                                                                                                                                                                                                                                                    |
| material:                  | PVC upper and PVC sole                                                                                                                                                                                                                                                                                                                                                                                                        |
| Lining:                    | Easily dried polyester                                                                                                                                                                                                                                                                                                                                                                                                        |
| Construction:              | PVC injection                                                                                                                                                                                                                                                                                                                                                                                                                 |
| Standard                   | Meet CE EN ISO 20345 standard (with steel toe and steel plates)                                                                                                                                                                                                                                                                                                                                                               |
| Steel Toe Protection       | Meet 200 Joule                                                                                                                                                                                                                                                                                                                                                                                                                |
| Steel Toe Protection       | Meet 1500 Newton                                                                                                                                                                                                                                                                                                                                                                                                              |
| Puncture Resistant         | Meet 1100 Newton                                                                                                                                                                                                                                                                                                                                                                                                              |
| Characteristics            | <ol> <li>Water / Acid / Alkali / oil / grease resistant, non-slip, anti-static rubber boots.</li> <li>Steel toe can be Impact &amp; amp; amp; compression resistant.</li> <li>steel plate can be puncture resistant.</li> <li>outsole is abrasion resistant and Contract.</li> <li>Ankle protection, energy absorption on the heel seat region, strengthening toe and heel</li> <li>resistant at low temperatures.</li> </ol> |
| Guarantee:                 | 5 months, robust and solid quality.                                                                                                                                                                                                                                                                                                                                                                                           |
| Package:                   | 1 pair per poly bag, 10 pairs per carton                                                                                                                                                                                                                                                                                                                                                                                      |
| Carton Size:               | 37x37x50cm                                                                                                                                                                                                                                                                                                                                                                                                                    |
| G.W./N.W.:                 | 22KGS/ 20KGS                                                                                                                                                                                                                                                                                                                                                                                                                  |
| Amount of load containers: | 3800 pairs / container 1x20 '<br>7600 pairs / container 1x40 '<br>9000 pairs / container 1x40 ' HQ                                                                                                                                                                                                                                                                                                                            |
| Sample time:               | Within 1 week                                                                                                                                                                                                                                                                                                                                                                                                                 |
| Sample charge:             | one pair sample is free, customer need to pay the freight charge.                                                                                                                                                                                                                                                                                                                                                             |

## Steel toe work boots:

Steel toe pvc boots sole: