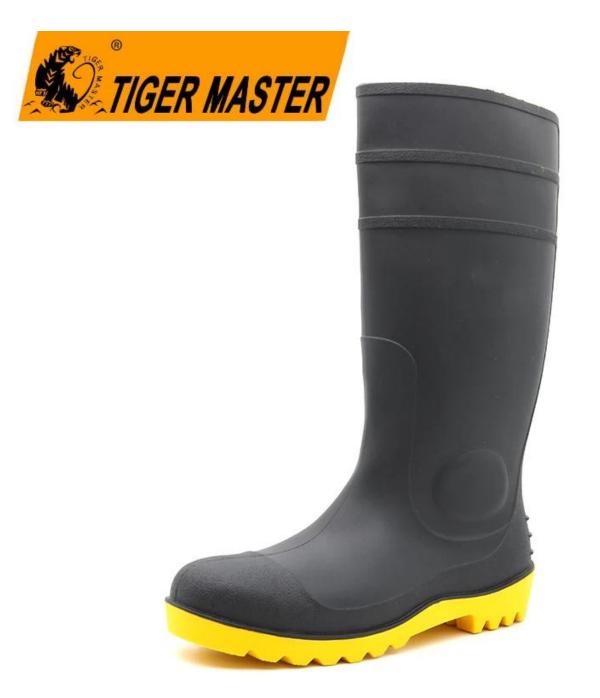

|                         | Product Description                                                                                                                                                                                                                                                                                                                                                                                                           |
|-------------------------|-------------------------------------------------------------------------------------------------------------------------------------------------------------------------------------------------------------------------------------------------------------------------------------------------------------------------------------------------------------------------------------------------------------------------------|
| Product Name:           | Anti slip waterproof steel toe mid plate pvc safety rain boots for construction                                                                                                                                                                                                                                                                                                                                               |
| Item No:                | 106-4                                                                                                                                                                                                                                                                                                                                                                                                                         |
| Color:                  | Black upper with yellow sole                                                                                                                                                                                                                                                                                                                                                                                                  |
| Size:                   | 36-47                                                                                                                                                                                                                                                                                                                                                                                                                         |
| Average weight:         | 2.0-2.2 kgs/pr                                                                                                                                                                                                                                                                                                                                                                                                                |
| Material:               | PVC upper and PVC sole                                                                                                                                                                                                                                                                                                                                                                                                        |
| Lining:                 | Easily dried polyester                                                                                                                                                                                                                                                                                                                                                                                                        |
| Construction:           | PVC injection                                                                                                                                                                                                                                                                                                                                                                                                                 |
| Standard                | Meet CE EN ISO 20345 S5 standard (with steel toe and steel plates)                                                                                                                                                                                                                                                                                                                                                            |
| Steel Toe<br>Protection | Meet 200 Joule                                                                                                                                                                                                                                                                                                                                                                                                                |
| Steel Toe<br>Protection | Meet 1500 Newton                                                                                                                                                                                                                                                                                                                                                                                                              |
| Puncture Resistant      | Meet 1100 Newton                                                                                                                                                                                                                                                                                                                                                                                                              |
| Characteristics         | <ol> <li>Water / Acid / Alkali / oil / grease resistant, non-slip, anti-static rubber boots.</li> <li>Steel toe can be Impact &amp; amp; amp; compression resistant.</li> <li>steel plate can be puncture resistant.</li> <li>outsole is abrasion resistant and Contract.</li> <li>Ankle protection, energy absorption on the heel seat region, strengthening toe and heel</li> <li>resistant at low temperatures.</li> </ol> |
| Guarantee:              | 5 months, robust and solid quality.                                                                                                                                                                                                                                                                                                                                                                                           |
| Package:                | 1 pair per poly bag, 10 pairs per carton                                                                                                                                                                                                                                                                                                                                                                                      |
| Carton Size:            | 50 x 30 x 48 cm                                                                                                                                                                                                                                                                                                                                                                                                               |
| G.W./N.W.:              | 22KGS/ 20KGS                                                                                                                                                                                                                                                                                                                                                                                                                  |
| Usage:                  | Construction site, mining, oil industry, basic workplace etc.                                                                                                                                                                                                                                                                                                                                                                 |
| Sample time:            | Within 1 week                                                                                                                                                                                                                                                                                                                                                                                                                 |
| Sample charge:          | one pair sample is free, customer need to pay the freight charge.                                                                                                                                                                                                                                                                                                                                                             |

## Product Pictures