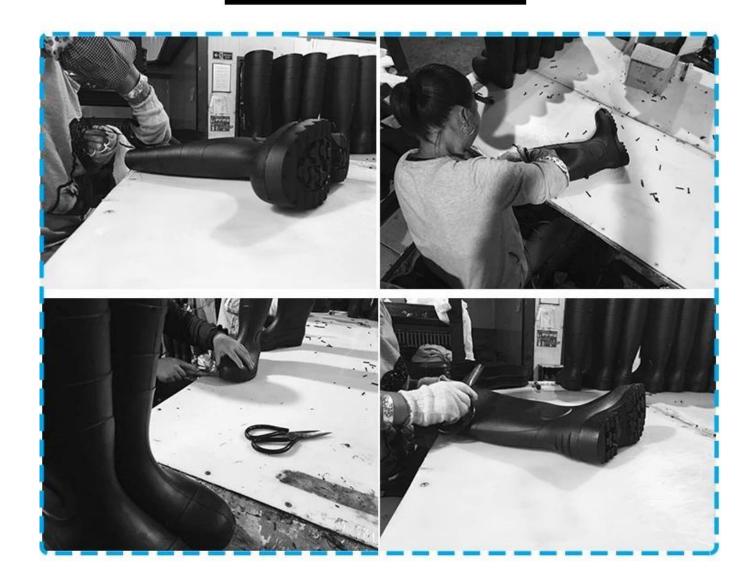

# Deburring

# **Production Process**

1. Mixing Materials

2. Putting Polyester Lining

3. PVC Injection

4. Open The Mould

5. Demoulding

6. Tidying

7. Printing

8. Inspection

9. Packaging