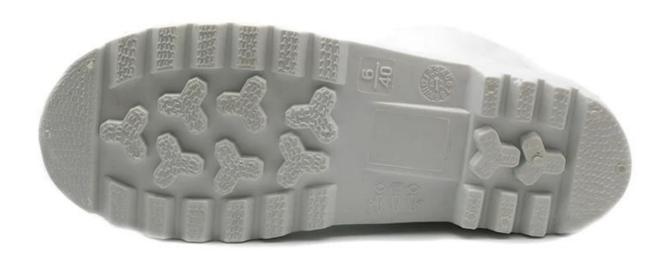

# **Product Description**

| Product Name:           | CE verified white food industry pvc safety rain boots                                                                                                                                                                                                                                                                                                                                                                         |
|-------------------------|-------------------------------------------------------------------------------------------------------------------------------------------------------------------------------------------------------------------------------------------------------------------------------------------------------------------------------------------------------------------------------------------------------------------------------|
| Item No:                | 106-6                                                                                                                                                                                                                                                                                                                                                                                                                         |
| Color:                  | White upper with white sole                                                                                                                                                                                                                                                                                                                                                                                                   |
| Size:                   | 36-47                                                                                                                                                                                                                                                                                                                                                                                                                         |
| Average weight:         | 2.0-2.2 kgs/pr                                                                                                                                                                                                                                                                                                                                                                                                                |
| Material:               | PVC upper and PVC sole                                                                                                                                                                                                                                                                                                                                                                                                        |
| Lining:                 | Easily dried polyester                                                                                                                                                                                                                                                                                                                                                                                                        |
| Construction:           | PVC injection                                                                                                                                                                                                                                                                                                                                                                                                                 |
| Standard                | Meet CE EN ISO 20345 standard (with steel toe and steel plates)                                                                                                                                                                                                                                                                                                                                                               |
| Steel Toe<br>Protection | Meet 200 Joule                                                                                                                                                                                                                                                                                                                                                                                                                |
| Steel Toe<br>Protection | Meet 1500 Newton                                                                                                                                                                                                                                                                                                                                                                                                              |
| Puncture Resistant      | Meet 1100 Newton                                                                                                                                                                                                                                                                                                                                                                                                              |
| Characteristics         | <ol> <li>Water / Acid / Alkali / oil / grease resistant, non-slip, anti-static rubber boots.</li> <li>Steel toe can be Impact &amp; amp; amp; compression resistant.</li> <li>steel plate can be puncture resistant.</li> <li>outsole is abrasion resistant and Contract.</li> <li>Ankle protection, energy absorption on the heel seat region, strengthening toe and heel</li> <li>resistant at low temperatures.</li> </ol> |
| Guarantee:              | 5 months, robust and solid quality.                                                                                                                                                                                                                                                                                                                                                                                           |
| Package:                | 1 pair per poly bag, 10 pairs per carton                                                                                                                                                                                                                                                                                                                                                                                      |
| Carton Size:            | 50 x 30 x 48 cm                                                                                                                                                                                                                                                                                                                                                                                                               |
| G.W./N.W.:              | 22KGS/ 20KGS                                                                                                                                                                                                                                                                                                                                                                                                                  |
| Usage:                  | Food industry, seafood market, restaurant, basic workplace etc.                                                                                                                                                                                                                                                                                                                                                               |
| Sample time:            | Within 1 week                                                                                                                                                                                                                                                                                                                                                                                                                 |
| Sample charge:          | one pair sample is free, customer need to pay the freight charge.                                                                                                                                                                                                                                                                                                                                                             |

**Product Pictures** 