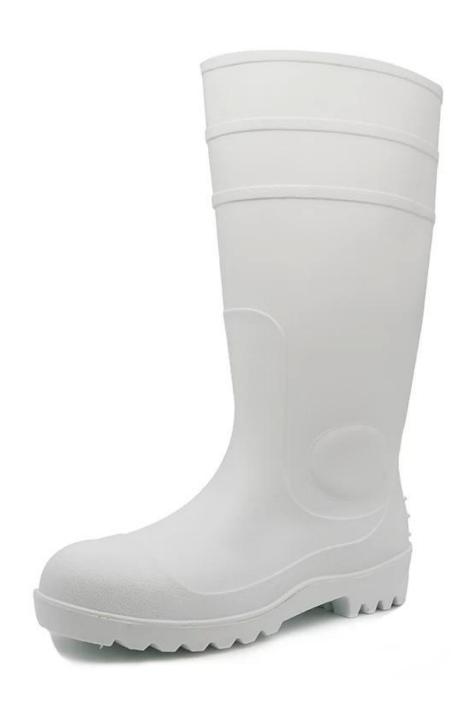

# **Product Description**

| Product Name:           | CE verified white food industry pvc safety rain boots                                                                                                                                                                                                                                                                                                                                                                         |
|-------------------------|-------------------------------------------------------------------------------------------------------------------------------------------------------------------------------------------------------------------------------------------------------------------------------------------------------------------------------------------------------------------------------------------------------------------------------|
| Item No:                | 106-6                                                                                                                                                                                                                                                                                                                                                                                                                         |
| Color:                  | White upper with white sole                                                                                                                                                                                                                                                                                                                                                                                                   |
| Size:                   | 36-47                                                                                                                                                                                                                                                                                                                                                                                                                         |
| Average weight:         | 2.0-2.2 kgs/pr                                                                                                                                                                                                                                                                                                                                                                                                                |
| Material:               | PVC upper and PVC sole                                                                                                                                                                                                                                                                                                                                                                                                        |
| Lining:                 | Easily dried polyester                                                                                                                                                                                                                                                                                                                                                                                                        |
| Construction:           | PVC injection                                                                                                                                                                                                                                                                                                                                                                                                                 |
| Standard                | Meet CE EN ISO 20345 standard (with steel toe and steel plates)                                                                                                                                                                                                                                                                                                                                                               |
| Steel Toe<br>Protection | Meet 200 Joule                                                                                                                                                                                                                                                                                                                                                                                                                |
| Steel Toe<br>Protection | Meet 1500 Newton                                                                                                                                                                                                                                                                                                                                                                                                              |
| Puncture Resistant      | Meet 1100 Newton                                                                                                                                                                                                                                                                                                                                                                                                              |
| Characteristics         | <ol> <li>Water / Acid / Alkali / oil / grease resistant, non-slip, anti-static rubber boots.</li> <li>Steel toe can be Impact &amp; amp; amp; compression resistant.</li> <li>steel plate can be puncture resistant.</li> <li>outsole is abrasion resistant and Contract.</li> <li>Ankle protection, energy absorption on the heel seat region, strengthening toe and heel</li> <li>resistant at low temperatures.</li> </ol> |
| Guarantee:              | 5 months, robust and solid quality.                                                                                                                                                                                                                                                                                                                                                                                           |
| Package:                | 1 pair per poly bag, 10 pairs per carton                                                                                                                                                                                                                                                                                                                                                                                      |
| Carton Size:            | 50 x 30 x 48 cm                                                                                                                                                                                                                                                                                                                                                                                                               |
| G.W./N.W.:              | 22KGS/ 20KGS                                                                                                                                                                                                                                                                                                                                                                                                                  |
| Usage:                  | Food industry, seafood market, restaurant, basic workplace etc.                                                                                                                                                                                                                                                                                                                                                               |
| Sample time:            | Within 1 week                                                                                                                                                                                                                                                                                                                                                                                                                 |
| Sample charge:          | one pair sample is free, customer need to pay the freight charge.                                                                                                                                                                                                                                                                                                                                                             |

**Product Pictures** 