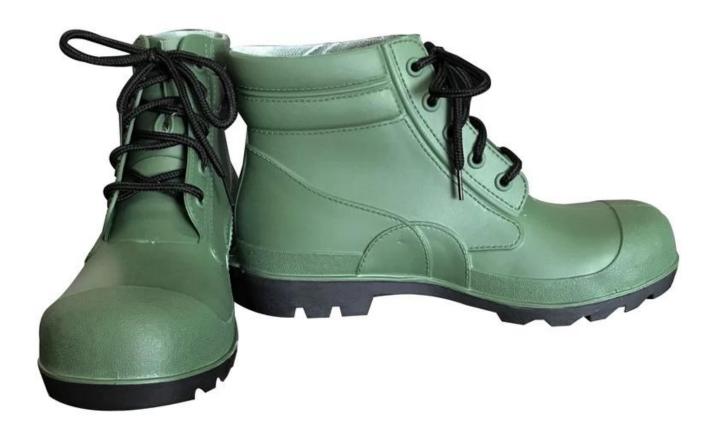

## **Product Description**

| Product Name:           | Tiger master brand ankle pvc safety rain shoes                                                                                                                                                                                                                                                                                                                                                                                    |
|-------------------------|-----------------------------------------------------------------------------------------------------------------------------------------------------------------------------------------------------------------------------------------------------------------------------------------------------------------------------------------------------------------------------------------------------------------------------------|
| Item No:                | GBA                                                                                                                                                                                                                                                                                                                                                                                                                               |
| Color:                  | Green or others                                                                                                                                                                                                                                                                                                                                                                                                                   |
| Size:                   | 38-47                                                                                                                                                                                                                                                                                                                                                                                                                             |
| Average weight:         | 1.6-1.8 kgs/pr                                                                                                                                                                                                                                                                                                                                                                                                                    |
| Material:               | PVC upper and PVC sole                                                                                                                                                                                                                                                                                                                                                                                                            |
| Lining:                 | Easily dried polyester                                                                                                                                                                                                                                                                                                                                                                                                            |
| Construction:           | PVC injection                                                                                                                                                                                                                                                                                                                                                                                                                     |
| Standard                | Meet CE EN ISO 20345 S5 standard (with steel toe and steel plates)                                                                                                                                                                                                                                                                                                                                                                |
| Steel Toe<br>Protection | Meet 200 Joule                                                                                                                                                                                                                                                                                                                                                                                                                    |
| Steel Toe<br>Protection | Meet 1500 Newton                                                                                                                                                                                                                                                                                                                                                                                                                  |
| Puncture Resistant      | Meet 1100 Newton                                                                                                                                                                                                                                                                                                                                                                                                                  |
| Characteristics         | <ol> <li>Water / Acid / Alkali / oil / grease resistant, non-slip, anti-static ankle PVC boots.</li> <li>Steel toe can be Impact and compression resistant.</li> <li>steel plate can be puncture resistant 1100 Newtons.</li> <li>outsole is abrasion resistant and Contract.</li> <li>Ankle protection, energy absorption on the heel seat region, strengthening toe and heel</li> <li>resistant at low temperatures.</li> </ol> |
| Guarantee:              | 5 months, robust and solid quality.                                                                                                                                                                                                                                                                                                                                                                                               |
| Package:                | 1 pair per poly bag, 10 pairs per carton                                                                                                                                                                                                                                                                                                                                                                                          |
| Carton Size:            | 59 x 31 x 31 cm                                                                                                                                                                                                                                                                                                                                                                                                                   |
| G.W./N.W.:              | 18 KGS/ 16 KGS                                                                                                                                                                                                                                                                                                                                                                                                                    |
| Usage:                  | Construction site, mining, oil industry, basic workplace etc.                                                                                                                                                                                                                                                                                                                                                                     |
| Sample time:            | Within 1 week                                                                                                                                                                                                                                                                                                                                                                                                                     |
| Sample charge:          | one pair sample is free, customer need to pay the freight charge.                                                                                                                                                                                                                                                                                                                                                                 |
|                         |                                                                                                                                                                                                                                                                                                                                                                                                                                   |

**Product Pictures** 