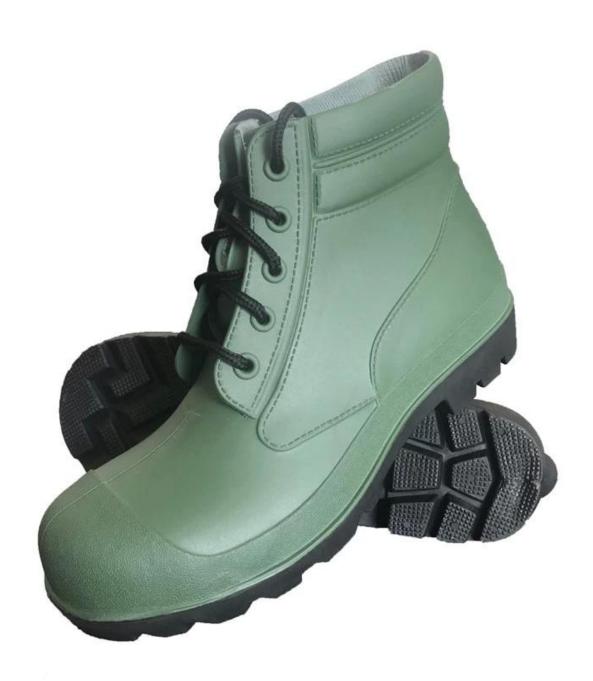

## **Product Description**

| Product Name:           | Tiger master brand ankle pvc safety rain shoes                                                                                                                                                                                                                                                                                                                                                                                    |
|-------------------------|-----------------------------------------------------------------------------------------------------------------------------------------------------------------------------------------------------------------------------------------------------------------------------------------------------------------------------------------------------------------------------------------------------------------------------------|
| Item No:                | GBA                                                                                                                                                                                                                                                                                                                                                                                                                               |
| Color:                  | Green or others                                                                                                                                                                                                                                                                                                                                                                                                                   |
| Size:                   | 38-47                                                                                                                                                                                                                                                                                                                                                                                                                             |
| Average weight:         | 1.6-1.8 kgs/pr                                                                                                                                                                                                                                                                                                                                                                                                                    |
| Material:               | PVC upper and PVC sole                                                                                                                                                                                                                                                                                                                                                                                                            |
| Lining:                 | Easily dried polyester                                                                                                                                                                                                                                                                                                                                                                                                            |
| Construction:           | PVC injection                                                                                                                                                                                                                                                                                                                                                                                                                     |
| Standard                | Meet CE EN ISO 20345 S5 standard (with steel toe and steel plates)                                                                                                                                                                                                                                                                                                                                                                |
| Steel Toe<br>Protection | Meet 200 Joule                                                                                                                                                                                                                                                                                                                                                                                                                    |
| Steel Toe<br>Protection | Meet 1500 Newton                                                                                                                                                                                                                                                                                                                                                                                                                  |
| Puncture Resistant      | Meet 1100 Newton                                                                                                                                                                                                                                                                                                                                                                                                                  |
| Characteristics         | <ol> <li>Water / Acid / Alkali / oil / grease resistant, non-slip, anti-static ankle PVC boots.</li> <li>Steel toe can be Impact and compression resistant.</li> <li>steel plate can be puncture resistant 1100 Newtons.</li> <li>outsole is abrasion resistant and Contract.</li> <li>Ankle protection, energy absorption on the heel seat region, strengthening toe and heel</li> <li>resistant at low temperatures.</li> </ol> |
| Guarantee:              | 5 months, robust and solid quality.                                                                                                                                                                                                                                                                                                                                                                                               |
| Package:                | 1 pair per poly bag, 10 pairs per carton                                                                                                                                                                                                                                                                                                                                                                                          |
| Carton Size:            | 59 x 31 x 31 cm                                                                                                                                                                                                                                                                                                                                                                                                                   |
| G.W./N.W.:              | 18 KGS/ 16 KGS                                                                                                                                                                                                                                                                                                                                                                                                                    |
| Usage:                  | Construction site, mining, oil industry, basic workplace etc.                                                                                                                                                                                                                                                                                                                                                                     |
| Sample time:            | Within 1 week                                                                                                                                                                                                                                                                                                                                                                                                                     |
| Sample charge:          | one pair sample is free, customer need to pay the freight charge.                                                                                                                                                                                                                                                                                                                                                                 |
|                         |                                                                                                                                                                                                                                                                                                                                                                                                                                   |

**Product Pictures** 