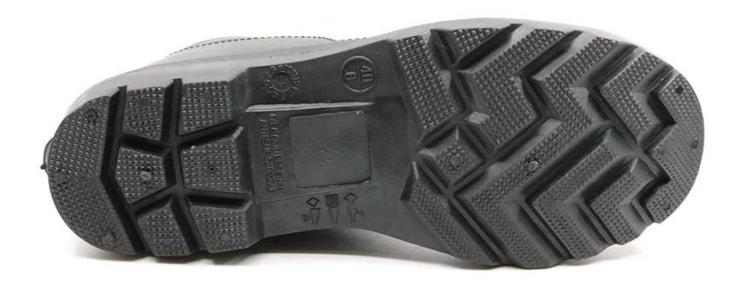

## **Product Description**

| Product Name:           | Tiger master brand ankle pvc safety rain shoes                                                                                                                                                                                                                                                                                                                                                                                    |
|-------------------------|-----------------------------------------------------------------------------------------------------------------------------------------------------------------------------------------------------------------------------------------------------------------------------------------------------------------------------------------------------------------------------------------------------------------------------------|
| Item No:                | GBA                                                                                                                                                                                                                                                                                                                                                                                                                               |
| Color:                  | Green or others                                                                                                                                                                                                                                                                                                                                                                                                                   |
| Size:                   | 38-47                                                                                                                                                                                                                                                                                                                                                                                                                             |
| Average weight:         | 1.6-1.8 kgs/pr                                                                                                                                                                                                                                                                                                                                                                                                                    |
| Material:               | PVC upper and PVC sole                                                                                                                                                                                                                                                                                                                                                                                                            |
| Lining:                 | Easily dried polyester                                                                                                                                                                                                                                                                                                                                                                                                            |
| Construction:           | PVC injection                                                                                                                                                                                                                                                                                                                                                                                                                     |
| Standard                | Meet CE EN ISO 20345 S5 standard (with steel toe and steel plates)                                                                                                                                                                                                                                                                                                                                                                |
| Steel Toe<br>Protection | Meet 200 Joule                                                                                                                                                                                                                                                                                                                                                                                                                    |
| Steel Toe<br>Protection | Meet 1500 Newton                                                                                                                                                                                                                                                                                                                                                                                                                  |
| Puncture Resistant      | Meet 1100 Newton                                                                                                                                                                                                                                                                                                                                                                                                                  |
| Characteristics         | <ol> <li>Water / Acid / Alkali / oil / grease resistant, non-slip, anti-static ankle PVC boots.</li> <li>Steel toe can be Impact and compression resistant.</li> <li>steel plate can be puncture resistant 1100 Newtons.</li> <li>outsole is abrasion resistant and Contract.</li> <li>Ankle protection, energy absorption on the heel seat region, strengthening toe and heel</li> <li>resistant at low temperatures.</li> </ol> |
| Guarantee:              | 5 months, robust and solid quality.                                                                                                                                                                                                                                                                                                                                                                                               |
| Package:                | 1 pair per poly bag, 10 pairs per carton                                                                                                                                                                                                                                                                                                                                                                                          |
| Carton Size:            | 59 x 31 x 31 cm                                                                                                                                                                                                                                                                                                                                                                                                                   |
| G.W./N.W.:              | 18 KGS/ 16 KGS                                                                                                                                                                                                                                                                                                                                                                                                                    |
| Usage:                  | Construction site, mining, oil industry, basic workplace etc.                                                                                                                                                                                                                                                                                                                                                                     |
| Sample time:            | Within 1 week                                                                                                                                                                                                                                                                                                                                                                                                                     |
| Sample charge:          | one pair sample is free, customer need to pay the freight charge.                                                                                                                                                                                                                                                                                                                                                                 |
|                         |                                                                                                                                                                                                                                                                                                                                                                                                                                   |

**Product Pictures** 