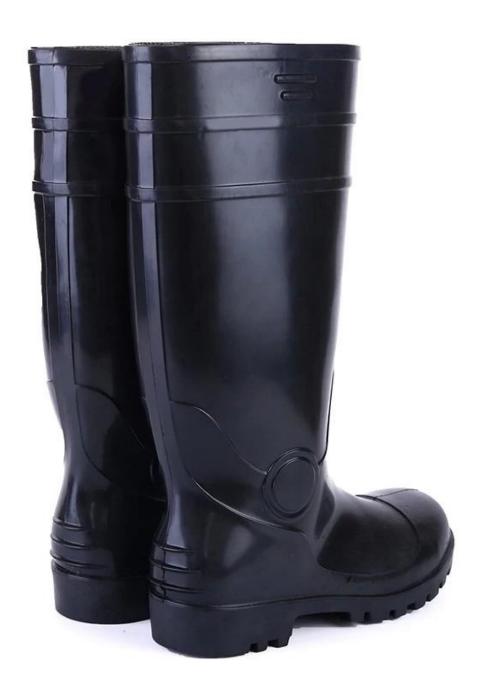

**Product Pictures** 

## **Product Description**

| Product Name:           | Black knee high waterproof steel toe mid plate construction safety rain boots                                                                                                                                                                                                                                                                                                                                               |
|-------------------------|-----------------------------------------------------------------------------------------------------------------------------------------------------------------------------------------------------------------------------------------------------------------------------------------------------------------------------------------------------------------------------------------------------------------------------|
| Item No:                | 805                                                                                                                                                                                                                                                                                                                                                                                                                         |
| Color:                  | Black or yellow                                                                                                                                                                                                                                                                                                                                                                                                             |
| Size:                   | 37-46                                                                                                                                                                                                                                                                                                                                                                                                                       |
| Average weight:         | 2.0-2.2 kgs/pr                                                                                                                                                                                                                                                                                                                                                                                                              |
| Material:               | PVC upper and PVC sole                                                                                                                                                                                                                                                                                                                                                                                                      |
| Lining:                 | Easily dried polyester                                                                                                                                                                                                                                                                                                                                                                                                      |
| Construction:           | PVC injection                                                                                                                                                                                                                                                                                                                                                                                                               |
| Standard                | Meet CE EN ISO 20345 S5 standard (with steel toe and steel plates)                                                                                                                                                                                                                                                                                                                                                          |
| Steel Toe<br>Protection | Meet 200 Joule                                                                                                                                                                                                                                                                                                                                                                                                              |
| Steel Toe<br>Protection | Meet 1500 Newton                                                                                                                                                                                                                                                                                                                                                                                                            |
| Puncture Resistant      | Meet 1100 Newton                                                                                                                                                                                                                                                                                                                                                                                                            |
| Characteristics         | <ol> <li>Water / Acid / Alkali / oil / grease resistant, non-slip, anti-static PVC boots.</li> <li>Steel toe can be Impact and compression resistant.</li> <li>steel plate can be puncture resistant 1100 Newtons.</li> <li>outsole is abrasion resistant and Contract.</li> <li>Ankle protection, energy absorption on the heel seat region, strengthening toe and heel</li> <li>resistant at low temperatures.</li> </ol> |
| Guarantee:              | 5 months, robust and solid quality.                                                                                                                                                                                                                                                                                                                                                                                         |
| Package:                | 1 pair per poly bag, 10 pairs per carton                                                                                                                                                                                                                                                                                                                                                                                    |
| Carton Size:            | 50 x 30 x 48 cm                                                                                                                                                                                                                                                                                                                                                                                                             |
| G.W./N.W.:              | 22KGS/ 20KGS                                                                                                                                                                                                                                                                                                                                                                                                                |
| Usage:                  | Construction site, mining, oil industry, basic workplace etc.                                                                                                                                                                                                                                                                                                                                                               |
| Sample time:            | Within 1 week                                                                                                                                                                                                                                                                                                                                                                                                               |
| Sample charge:          | one pair sample is free, customer need to pay the freight charge.                                                                                                                                                                                                                                                                                                                                                           |