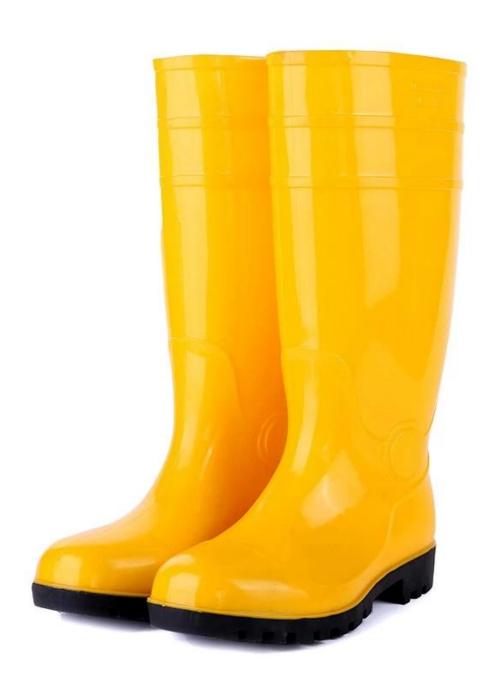

**Product Pictures** 

## **Product Description**

| Product Name:           | Black knee high waterproof steel toe mid plate construction safety rain boots                                                                                                                                                                                                                                                                                                                                               |
|-------------------------|-----------------------------------------------------------------------------------------------------------------------------------------------------------------------------------------------------------------------------------------------------------------------------------------------------------------------------------------------------------------------------------------------------------------------------|
| Item No:                | 805                                                                                                                                                                                                                                                                                                                                                                                                                         |
| Color:                  | Black or yellow                                                                                                                                                                                                                                                                                                                                                                                                             |
| Size:                   | 37-46                                                                                                                                                                                                                                                                                                                                                                                                                       |
| Average weight:         | 2.0-2.2 kgs/pr                                                                                                                                                                                                                                                                                                                                                                                                              |
| Material:               | PVC upper and PVC sole                                                                                                                                                                                                                                                                                                                                                                                                      |
| Lining:                 | Easily dried polyester                                                                                                                                                                                                                                                                                                                                                                                                      |
| Construction:           | PVC injection                                                                                                                                                                                                                                                                                                                                                                                                               |
| Standard                | Meet CE EN ISO 20345 S5 standard (with steel toe and steel plates)                                                                                                                                                                                                                                                                                                                                                          |
| Steel Toe<br>Protection | Meet 200 Joule                                                                                                                                                                                                                                                                                                                                                                                                              |
| Steel Toe<br>Protection | Meet 1500 Newton                                                                                                                                                                                                                                                                                                                                                                                                            |
| Puncture Resistant      | Meet 1100 Newton                                                                                                                                                                                                                                                                                                                                                                                                            |
| Characteristics         | <ol> <li>Water / Acid / Alkali / oil / grease resistant, non-slip, anti-static PVC boots.</li> <li>Steel toe can be Impact and compression resistant.</li> <li>steel plate can be puncture resistant 1100 Newtons.</li> <li>outsole is abrasion resistant and Contract.</li> <li>Ankle protection, energy absorption on the heel seat region, strengthening toe and heel</li> <li>resistant at low temperatures.</li> </ol> |
| Guarantee:              | 5 months, robust and solid quality.                                                                                                                                                                                                                                                                                                                                                                                         |
| Package:                | 1 pair per poly bag, 10 pairs per carton                                                                                                                                                                                                                                                                                                                                                                                    |
| Carton Size:            | 50 x 30 x 48 cm                                                                                                                                                                                                                                                                                                                                                                                                             |
| G.W./N.W.:              | 22KGS/ 20KGS                                                                                                                                                                                                                                                                                                                                                                                                                |
| Usage:                  | Construction site, mining, oil industry, basic workplace etc.                                                                                                                                                                                                                                                                                                                                                               |
| Sample time:            | Within 1 week                                                                                                                                                                                                                                                                                                                                                                                                               |
| Sample charge:          | one pair sample is free, customer need to pay the freight charge.                                                                                                                                                                                                                                                                                                                                                           |