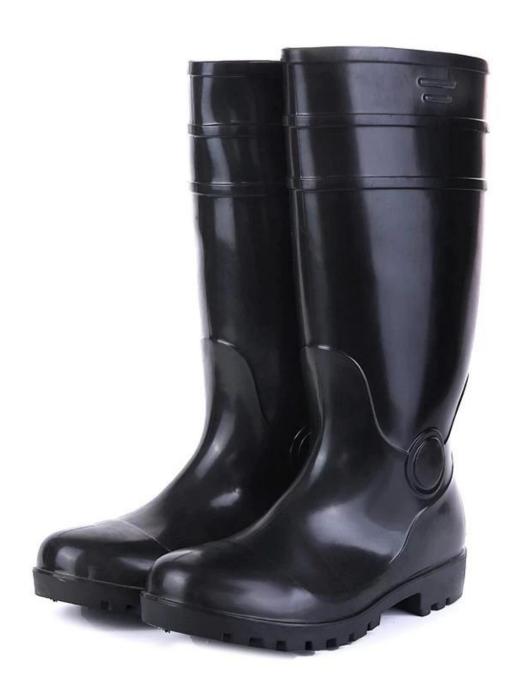

**Product Pictures** 

## **Product Description**

| Product Name:           | Black knee high waterproof steel toe mid plate construction safety rain boots                                                                                                                                                                                                                                                                                                                                               |
|-------------------------|-----------------------------------------------------------------------------------------------------------------------------------------------------------------------------------------------------------------------------------------------------------------------------------------------------------------------------------------------------------------------------------------------------------------------------|
| Item No:                | 805                                                                                                                                                                                                                                                                                                                                                                                                                         |
| Color:                  | Black or yellow                                                                                                                                                                                                                                                                                                                                                                                                             |
| Size:                   | 37-46                                                                                                                                                                                                                                                                                                                                                                                                                       |
| Average weight:         | 2.0-2.2 kgs/pr                                                                                                                                                                                                                                                                                                                                                                                                              |
| Material:               | PVC upper and PVC sole                                                                                                                                                                                                                                                                                                                                                                                                      |
| Lining:                 | Easily dried polyester                                                                                                                                                                                                                                                                                                                                                                                                      |
| Construction:           | PVC injection                                                                                                                                                                                                                                                                                                                                                                                                               |
| Standard                | Meet CE EN ISO 20345 S5 standard (with steel toe and steel plates)                                                                                                                                                                                                                                                                                                                                                          |
| Steel Toe<br>Protection | Meet 200 Joule                                                                                                                                                                                                                                                                                                                                                                                                              |
| Steel Toe<br>Protection | Meet 1500 Newton                                                                                                                                                                                                                                                                                                                                                                                                            |
| Puncture Resistant      | Meet 1100 Newton                                                                                                                                                                                                                                                                                                                                                                                                            |
| Characteristics         | <ol> <li>Water / Acid / Alkali / oil / grease resistant, non-slip, anti-static PVC boots.</li> <li>Steel toe can be Impact and compression resistant.</li> <li>steel plate can be puncture resistant 1100 Newtons.</li> <li>outsole is abrasion resistant and Contract.</li> <li>Ankle protection, energy absorption on the heel seat region, strengthening toe and heel</li> <li>resistant at low temperatures.</li> </ol> |
| Guarantee:              | 5 months, robust and solid quality.                                                                                                                                                                                                                                                                                                                                                                                         |
| Package:                | 1 pair per poly bag, 10 pairs per carton                                                                                                                                                                                                                                                                                                                                                                                    |
| Carton Size:            | 50 x 30 x 48 cm                                                                                                                                                                                                                                                                                                                                                                                                             |
| G.W./N.W.:              | 22KGS/ 20KGS                                                                                                                                                                                                                                                                                                                                                                                                                |
| Usage:                  | Construction site, mining, oil industry, basic workplace etc.                                                                                                                                                                                                                                                                                                                                                               |
| Sample time:            | Within 1 week                                                                                                                                                                                                                                                                                                                                                                                                               |
| Sample charge:          | one pair sample is free, customer need to pay the freight charge.                                                                                                                                                                                                                                                                                                                                                           |