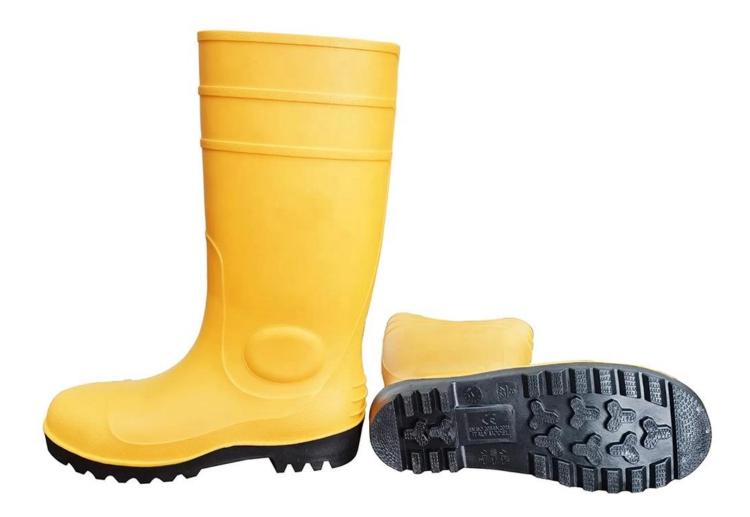

|                         | Product Description                                                                                                                                                                                                                                                                                                                                                                                                           |
|-------------------------|-------------------------------------------------------------------------------------------------------------------------------------------------------------------------------------------------------------------------------------------------------------------------------------------------------------------------------------------------------------------------------------------------------------------------------|
| Product Name:           | CE verified anti slip waterproof pvc safety rain boots                                                                                                                                                                                                                                                                                                                                                                        |
| Item No:                | 106-5                                                                                                                                                                                                                                                                                                                                                                                                                         |
| Color:                  | Yellow upper with black sole                                                                                                                                                                                                                                                                                                                                                                                                  |
| Size:                   | 36-47                                                                                                                                                                                                                                                                                                                                                                                                                         |
| Average weight:         | 2.0-2.2 kgs/pr                                                                                                                                                                                                                                                                                                                                                                                                                |
| Material:               | PVC upper and PVC sole                                                                                                                                                                                                                                                                                                                                                                                                        |
| Lining:                 | Easily dried polyester                                                                                                                                                                                                                                                                                                                                                                                                        |
| Construction:           | PVC injection                                                                                                                                                                                                                                                                                                                                                                                                                 |
| Standard                | Meet CE EN ISO 20345 standard (with steel toe and steel plates)                                                                                                                                                                                                                                                                                                                                                               |
| Steel Toe<br>Protection | Meet 200 Joule                                                                                                                                                                                                                                                                                                                                                                                                                |
| Steel Toe<br>Protection | Meet 1500 Newton                                                                                                                                                                                                                                                                                                                                                                                                              |
| Puncture Resistant      | Meet 1100 Newton                                                                                                                                                                                                                                                                                                                                                                                                              |
| Characteristics         | <ol> <li>Water / Acid / Alkali / oil / grease resistant, non-slip, anti-static rubber boots.</li> <li>Steel toe can be Impact &amp; amp; amp; compression resistant.</li> <li>steel plate can be puncture resistant.</li> <li>outsole is abrasion resistant and Contract.</li> <li>Ankle protection, energy absorption on the heel seat region, strengthening toe and heel</li> <li>resistant at low temperatures.</li> </ol> |
| Guarantee:              | 5 months, robust and solid quality.                                                                                                                                                                                                                                                                                                                                                                                           |
| Package:                | 1 pair per poly bag, 10 pairs per carton                                                                                                                                                                                                                                                                                                                                                                                      |
| Carton Size:            | 50 x 30 x 48 cm                                                                                                                                                                                                                                                                                                                                                                                                               |
| G.W./N.W.:              | 22KGS/ 20KGS                                                                                                                                                                                                                                                                                                                                                                                                                  |
|                         |                                                                                                                                                                                                                                                                                                                                                                                                                               |
| Sample time:            | Within 1 week                                                                                                                                                                                                                                                                                                                                                                                                                 |
| Sample charge:          | one pair sample is free, customer need to pay the freight charge.                                                                                                                                                                                                                                                                                                                                                             |
|                         | Product Pictures                                                                                                                                                                                                                                                                                                                                                                                                              |